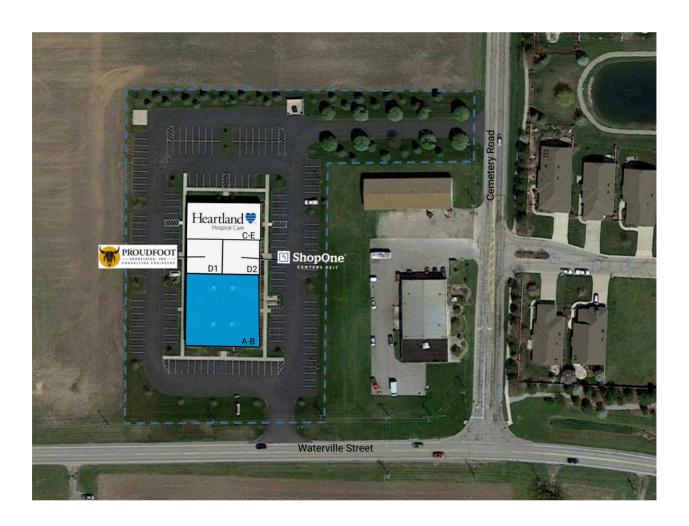

# **ANTHONY WAYNE PROFESSIONAL BUILDING**

10200 Waterville Street, Whitehouse, OH 43571 TOTAL GLA: 20,000

| SUITE | GLA    | TENANT                           |
|-------|--------|----------------------------------|
| A-B   | 10,000 | Available                        |
| C-E   | 5,000  | Heartland Hospice Care           |
| D1    | 2,500  | Proudfoot Associates, Inc.       |
| D2    | 2,500  | ShopOne Centers REIT (AVAILABLE) |