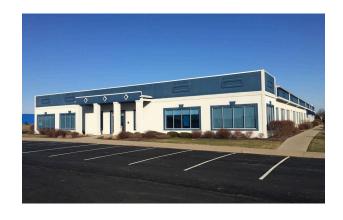

## **ANTHONY WAYNE PROFESSIONAL** BUILDING

10200 Waterville Street, Whitehouse, OH 43571 TOTAL GLA: 20,000

The Anthony Wayne Professional Building is situated in the Village of Whitehouse near the southwest edge of Lucas County. This growing community benefits from a strong school system, relatively low tax rates, proximity to The Shops at Fallen Timbers and the addition of a new expressway interchange on US-24 which opened in 2012. Both Kroger and Meijer have made significant investments at the US-24/OH-64 interchange providing additional fuel for future growth.