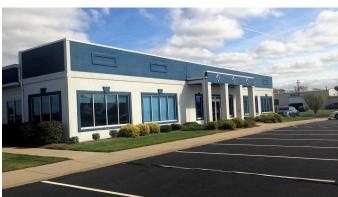

## **ANTHONY WAYNE PROFESSIONAL** BUILDING

10200 Waterville Street, Whitehouse, OH 43571 TOTAL GLA: 20,000

The Anthony Wayne Professional Building is situated in the Village of Whitehouse near the southwest edge of Lucas County. This growing community benefits from a strong school system, relatively low tax rates, proximity to The Shops at Fallen Timbers and the addition of a new expressway interchange on US-24 which opened in 2012. Both Kroger and Meijer have made significant investments at the US-24/OH-64 interchange providing additional fuel for future growth.