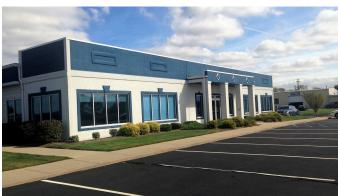

# **ANTHONY WAYNE PROFESSIONAL** BUILDING

10200 Waterville Street, Whitehouse, OH 43571 TOTAL GLA: 20,000

The Anthony Wayne Professional Building is situated in the Village of Whitehouse near the southwest edge of Lucas County. This growing community benefits from a strong school system, relatively low tax rates, proximity to The Shops at Fallen Timbers and the addition of a new expressway interchange on US-24 which opened in 2012. Both Kroger and Meijer have made significant investments at the US-24/OH-64 interchange providing additional fuel for future growth.