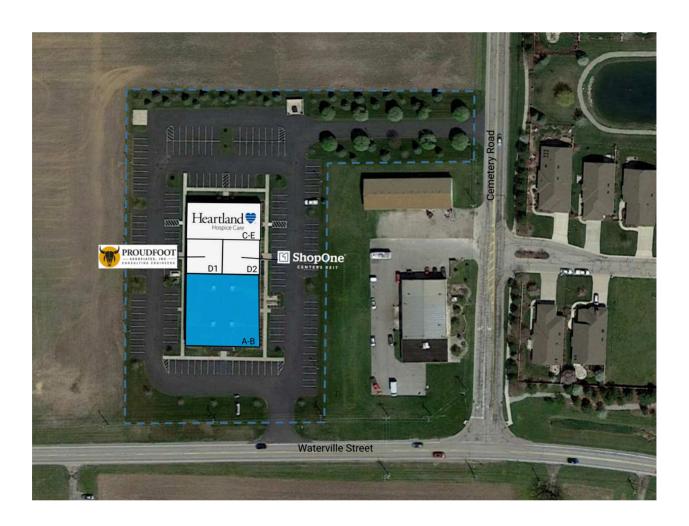

# **ANTHONY WAYNE PROFESSIONAL BUILDING**

10200 Waterville Street, Whitehouse, OH 43571 TOTAL GLA: 20,000

| SUITE | GLA    | TENANT                           |
|-------|--------|----------------------------------|
| A-B   | 10,000 | Available                        |
| C-E   | 5,000  | Heartland Hospice Care           |
| D1    | 2,500  | Proudfoot Associates, Inc.       |
| D2    | 2,500  | ShopOne Centers REIT (AVAILABLE) |