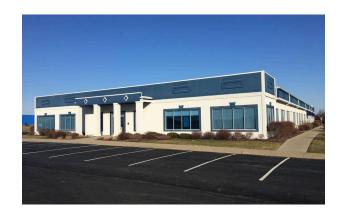

# **ANTHONY WAYNE PROFESSIONAL** BUILDING

10200 Waterville Street, Whitehouse, OH 43571 TOTAL GLA: 20,000

The Anthony Wayne Professional Building is situated in the Village of Whitehouse near the southwest edge of Lucas County. This growing community benefits from a strong school system, relatively low tax rates, proximity to The Shops at Fallen Timbers and the addition of a new expressway interchange on US-24 which opened in 2012. Both Kroger and Meijer have made significant investments at the US-24/OH-64 interchange providing additional fuel for future growth.