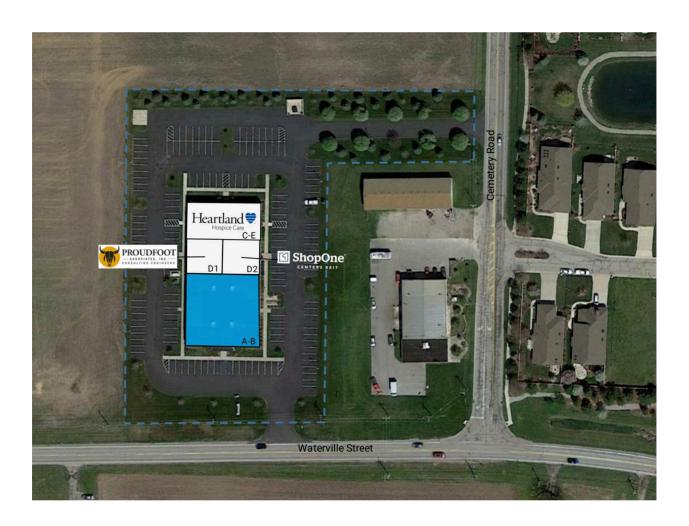

# **ANTHONY WAYNE PROFESSIONAL** BUILDING

10200 Waterville Street, Whitehouse, OH 43571 TOTAL GLA: 20,000

The Anthony Wayne Professional Building is situated in the Village of Whitehouse near the southwest edge of Lucas County. This growing community benefits from a strong school system, relatively low tax rates, proximity to The Shops at Fallen Timbers and the addition of a new expressway interchange on US-24 which opened in 2012. Both Kroger and Meijer have made significant investments at the US-24/OH-64 interchange providing additional fuel for future growth.

# **ANTHONY WAYNE PROFESSIONAL BUILDING**

10200 Waterville Street, Whitehouse, OH 43571 TOTAL GLA: 20,000

| SUITE | GLA    | TENANT                           |
|-------|--------|----------------------------------|
| A-B   | 10,000 | Available                        |
| C-E   | 5,000  | Heartland Hospice Care           |
| D1    | 2,500  | Proudfoot Associates, Inc.       |
| D2    | 2,500  | ShopOne Centers REIT (AVAILABLE) |