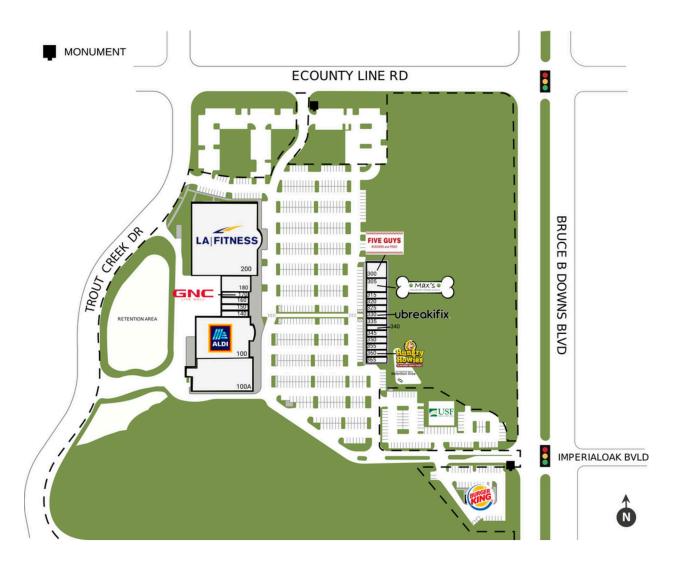

## **THE CYPRESS**

6431 E. County Line Road, Tampa, FL 33647 TOTAL GLA: 111,228

# **THE CYPRESS**

6431 E. County Line Road, Tampa, FL 33647 TOTAL GLA: 111,228

| SUITE | GLA    | TENANT                       |
|-------|--------|------------------------------|
| 100   | 21,024 | ALDI                         |
| 100A  | 17,120 | Residual Space               |
| 140   | 1,600  | PT Solutions                 |
| 150   | 1,539  | Fresh Monkee                 |
| 160   | 1,539  | Eye Doctors Optical Outlet   |
| 170   | 1,600  | GNC                          |
| 180   | 3,564  | Ginza Sushi                  |
| 200   | 45,000 | LA Fitness                   |
| 300   | 2,400  | Five Guys Burgers and Fries  |
| 305   | 2,400  | Max's Pet Market             |
| 315   | 1,200  | Coffee Latitudes             |
| 320   | 1,230  | Heverly Educational Services |
| 325   | 1,230  | Massage Therapy              |
| 330   | 1,258  | ubreakifix                   |
| 335   | 1,490  | Family Nail and Spa          |
| 340   | 1,000  | China Wok                    |
| 345   | 1,204  | Las Palmas Latin Grill       |
| 350   | 1,100  | Headlines Barber Shop        |
| 355   | 1,305  | PGT Cabinets                 |
| 360   | 1,215  | Hungry Howies Pizza          |
| 365   | 1,210  | Lapels Dry Cleaning          |
|       |        |                              |