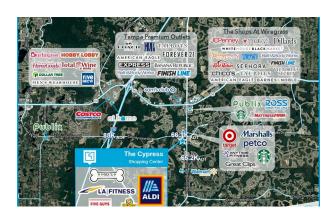

## **THE CYPRESS**

6431 E. County Line Road, Tampa, FL 33647 TOTAL GLA: 111,228

#### **BRIEF DESCRIPTION**

The Cypress is situated within the rapidly growing and affluent New Tampa/Wesley Chapel area in Hillsborough County. New Tampa/Wesley Chapel continues to attract upper-middle income families with its high-end residential developments, excellent schools and accessibility via both I-75 and I-275. Alongside it's rapid population growth, the area boasts one of the healthiest retail markets and property developments in all of Tampa. Tenants within 2-miles include Target, Walmart, Sam's Club, Petco, Macy's, and Dillards.

# **THE CYPRESS**

6431 E. County Line Road, Tampa, FL 33647 TOTAL GLA: 111,228

| SUITE | GLA    | TENANT                       |
|-------|--------|------------------------------|
| 100   | 21,024 | ALDI                         |
| 100A  | 17,120 | Residual Space               |
| 140   | 1,600  | PT Solutions                 |
| 150   | 1,539  | Fresh Monkee                 |
| 160   | 1,539  | Eye Doctors Optical Outlet   |
| 170   | 1,600  | GNC                          |
| 180   | 3,564  | Ginza Sushi                  |
| 200   | 45,000 | LA Fitness                   |
| 300   | 2,400  | Five Guys Burgers and Fries  |
| 305   | 2,400  | Max's Pet Market             |
| 315   | 1,200  | Coffee Latitudes             |
| 320   | 1,230  | Heverly Educational Services |
| 325   | 1,230  | Massage Therapy              |
| 330   | 1,258  | ubreakifix                   |
| 335   | 1,490  | Family Nail and Spa          |
| 340   | 1,000  | China Wok                    |
| 345   | 1,204  | Las Palmas Latin Grill       |
| 350   | 1,100  | Headlines Barber Shop        |
| 355   | 1,305  | PGT Cabinets                 |
| 360   | 1,215  | Hungry Howies Pizza          |
| 365   | 1,210  | Lapels Dry Cleaning          |
|       |        |                              |