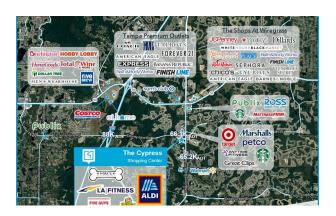

## **THE CYPRESS**

6431 E. County Line Road, Tampa, FL 33647 TOTAL GLA: 111,228

#### **BRIEF DESCRIPTION**

The Cypress is situated within the rapidly growing and affluent New Tampa/Wesley Chapel area in Hillsborough County. New Tampa/Wesley Chapel continues to attract upper-middle income families with its high-end residential developments, excellent schools and accessibility via both I-75 and I-275. Alongside it's rapid population growth, the area boasts one of the healthiest retail markets and property developments in all of Tampa. Tenants within 2-miles include Target, Walmart, Sam's Club, Petco, Macy's, and Dillards.

# **THE CYPRESS**

6431 E. County Line Road, Tampa, FL 33647 TOTAL GLA: 111,228

| SUITE | GLA    | TENANT                       |
|-------|--------|------------------------------|
| 100   | 21,024 | ALDI                         |
| 100A  | 17,120 | Residual Space               |
| 140   | 1,600  | PT Solutions                 |
| 150   | 1,539  | Fresh Monkee                 |
| 160   | 1,539  | Eye Doctors Optical Outlet   |
| 170   | 1,600  | GNC                          |
| 180   | 3,564  | Ginza Sushi                  |
| 200   | 45,000 | LA Fitness                   |
| 300   | 2,400  | Five Guys Burgers and Fries  |
| 305   | 2,400  | Max's Pet Market             |
| 315   | 1,200  | Coffee Latitudes             |
| 320   | 1,230  | Heverly Educational Services |
| 325   | 1,230  | Massage Therapy              |
| 330   | 1,258  | ubreakifix                   |
| 335   | 1,490  | Family Nail and Spa          |
| 340   | 1,000  | China Wok                    |
| 345   | 1,204  | Las Palmas Latin Grill       |
| 350   | 1,100  | Headlines Barber Shop        |
| 355   | 1,305  | PGT Cabinets                 |
| 360   | 1,215  | Hungry Howies Pizza          |
| 365   | 1,210  | Lapels Dry Cleaning          |
|       |        |                              |