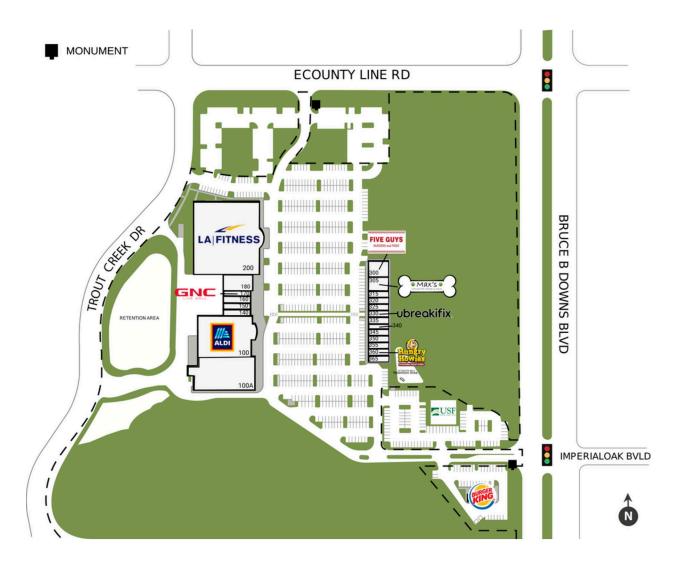

## **THE CYPRESS**

6431 E. County Line Road, Tampa, FL 33647 TOTAL GLA: 111,228

# **THE CYPRESS**

6431 E. County Line Road, Tampa, FL 33647 TOTAL GLA: 111,228

| SUITE | GLA    | TENANT                       |
|-------|--------|------------------------------|
| 100   | 21,024 | ALDI                         |
| 100A  | 17,120 | Residual Space               |
| 140   | 1,600  | PT Solutions                 |
| 150   | 1,539  | Fresh Monkee                 |
| 160   | 1,539  | Eye Doctors Optical Outlet   |
| 170   | 1,600  | GNC                          |
| 180   | 3,564  | Ginza Sushi                  |
| 200   | 45,000 | LA Fitness                   |
| 300   | 2,400  | Five Guys Burgers and Fries  |
| 305   | 2,400  | Max's Pet Market             |
| 315   | 1,200  | Coffee Latitudes             |
| 320   | 1,230  | Heverly Educational Services |
| 325   | 1,230  | Massage Therapy              |
| 330   | 1,258  | ubreakifix                   |
| 335   | 1,490  | Family Nail and Spa          |
| 340   | 1,000  | China Wok                    |
| 345   | 1,204  | Las Palmas Latin Grill       |
| 350   | 1,100  | Headlines Barber Shop        |
| 355   | 1,305  | PGT Cabinets                 |
| 360   | 1,215  | Hungry Howies Pizza          |
| 365   | 1,210  | Lapels Dry Cleaning          |
|       |        |                              |