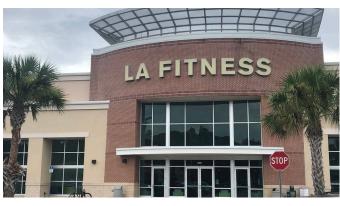

# **THE CYPRESS**

6431 E. County Line Road, Tampa, FL 33647 TOTAL GLA: 111,228

| SUITE | GLA    | TENANT                       |
|-------|--------|------------------------------|
| 100   | 21,024 | ALDI                         |
| 100A  | 17,120 | Residual Space               |
| 140   | 1,600  | PT Solutions                 |
| 150   | 1,539  | Fresh Monkee                 |
| 160   | 1,539  | Eye Doctors Optical Outlet   |
| 170   | 1,600  | GNC                          |
| 180   | 3,564  | Ginza Sushi                  |
| 200   | 45,000 | LA Fitness                   |
| 300   | 2,400  | Five Guys Burgers and Fries  |
| 305   | 2,400  | Max's Pet Market             |
| 315   | 1,200  | Coffee Latitudes             |
| 320   | 1,230  | Heverly Educational Services |
| 325   | 1,230  | Massage Therapy              |
| 330   | 1,258  | ubreakifix                   |
| 335   | 1,490  | Family Nail and Spa          |
| 340   | 1,000  | China Wok                    |
| 345   | 1,204  | Las Palmas Latin Grill       |
| 350   | 1,100  | Headlines Barber Shop        |
| 355   | 1,305  | PGT Cabinets                 |
| 360   | 1,215  | Hungry Howies Pizza          |
| 365   | 1,210  | Lapels Dry Cleaning          |
|       |        |                              |