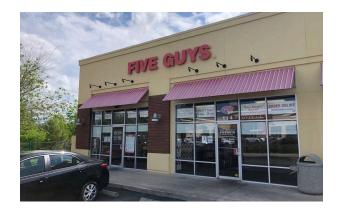

# **THE CYPRESS**

6431 E. County Line Road, Tampa, FL 33647 TOTAL GLA: 111,228

| SUITE | GLA    | TENANT                       |
|-------|--------|------------------------------|
| 100   | 21,024 | ALDI                         |
| 100A  | 17,120 | Residual Space               |
| 140   | 1,600  | PT Solutions                 |
| 150   | 1,539  | Fresh Monkee                 |
| 160   | 1,539  | Eye Doctors Optical Outlet   |
| 170   | 1,600  | GNC                          |
| 180   | 3,564  | Ginza Sushi                  |
| 200   | 45,000 | LA Fitness                   |
| 300   | 2,400  | Five Guys Burgers and Fries  |
| 305   | 2,400  | Max's Pet Market             |
| 315   | 1,200  | Coffee Latitudes             |
| 320   | 1,230  | Heverly Educational Services |
| 325   | 1,230  | Massage Therapy              |
| 330   | 1,258  | ubreakifix                   |
| 335   | 1,490  | Family Nail and Spa          |
| 340   | 1,000  | China Wok                    |
| 345   | 1,204  | Las Palmas Latin Grill       |
| 350   | 1,100  | Headlines Barber Shop        |
| 355   | 1,305  | PGT Cabinets                 |
| 360   | 1,215  | Hungry Howies Pizza          |
| 365   | 1,210  | Lapels Dry Cleaning          |
|       |        |                              |