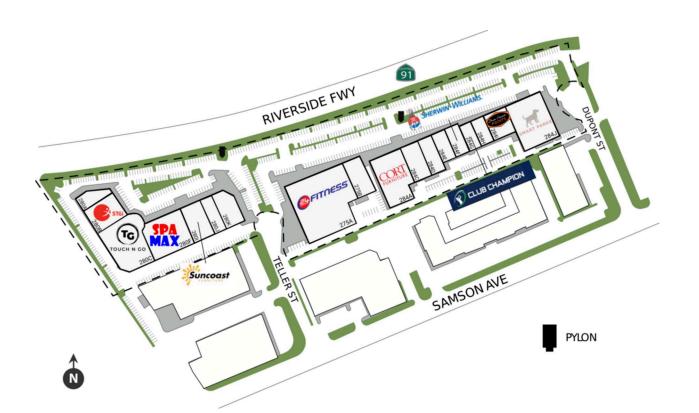

# **MCKINLEY CROSSROADS**

275 Teller Street, Corona, CA 92879 TOTAL GLA: 197,995

#### **BRIEF DESCRIPTION**

The property consists of three buildings situated on a 13.89-acre site located at the intersection of Teller Street and Dupont Street. The plaza is made up of a mixture of local and national tenants and is anchored by 24 Hour Fitness Center. Other notable tenants at the property include Club Champion, Alexander Arman Salon & Spa, and Sherwin Williams.

# **MCKINLEY CROSSROADS**

275 Teller Street, Corona, CA 92879 TOTAL GLA: 197,995

| SUITE                                 | GLA    | TENANT                        |
|---------------------------------------|--------|-------------------------------|
| 275A                                  | 39,460 | 24 Hour Fitness               |
| 275B                                  | 7,168  | Shogun Teppen Steak and Sushi |
| 280A                                  | 4,000  | Brazilian Jiu-Jitsu           |
| 280B                                  | 13,692 | STG International             |
| 280C                                  | 18,278 | Touch N Go Soccer             |
| 280F                                  | 17,400 | Spa Max                       |
| 2801                                  | 9,020  | Suncoast Furniture            |
| 280J                                  | 4,373  | Kid's Park                    |
| 280K                                  | 6,908  | Carpet One                    |
| 284A                                  | 15,145 | Cort Furniture                |
| 284C                                  | 10,322 | Alexander's Salon and Spa     |
| 284D                                  | 7,138  | Suncoast Mattress             |
| 284E                                  | 4,970  | The Body Bar IE               |
| 284F                                  | 4,923  | Sherwin-Williams              |
| 284G                                  | 3,432  | Club Champion                 |
| 284H                                  | 4,750  | Elite Crete                   |
| 2841                                  | 7,200  | Dunn-Edwards Paints           |
| 284J                                  | 19,816 | Smart Parke                   |
| · · · · · · · · · · · · · · · · · · · |        |                               |