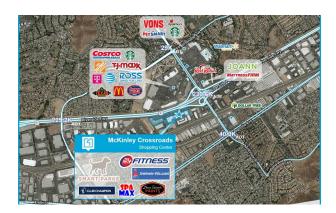

# **MCKINLEY CROSSROADS**

275 Teller Street, Corona, CA 92879 TOTAL GLA: 197,995

#### **BRIEF DESCRIPTION**

The property consists of three buildings situated on a 13.89-acre site located at the intersection of Teller Street and Dupont Street. The plaza is made up of a mixture of local and national tenants and is anchored by 24 Hour Fitness Center. Other notable tenants at the property include Club Champion, Alexander Arman Salon & Spa, and Sherwin Williams.

# **MCKINLEY CROSSROADS**

275 Teller Street, Corona, CA 92879 TOTAL GLA: 197,995

| SUITE                                 | GLA    | TENANT                        |
|---------------------------------------|--------|-------------------------------|
| 275A                                  | 39,460 | 24 Hour Fitness               |
| 275B                                  | 7,168  | Shogun Teppen Steak and Sushi |
| 280A                                  | 4,000  | Brazilian Jiu-Jitsu           |
| 280B                                  | 13,692 | STG International             |
| 280C                                  | 18,278 | Touch N Go Soccer             |
| 280F                                  | 17,400 | Spa Max                       |
| 2801                                  | 9,020  | Suncoast Furniture            |
| 280J                                  | 4,373  | Kid's Park                    |
| 280K                                  | 6,908  | Carpet One                    |
| 284A                                  | 15,145 | Cort Furniture                |
| 284C                                  | 10,322 | Alexander's Salon and Spa     |
| 284D                                  | 7,138  | Suncoast Mattress             |
| 284E                                  | 4,970  | The Body Bar IE               |
| 284F                                  | 4,923  | Sherwin-Williams              |
| 284G                                  | 3,432  | Club Champion                 |
| 284H                                  | 4,750  | Elite Crete                   |
| 2841                                  | 7,200  | Dunn-Edwards Paints           |
| 284J                                  | 19,816 | Smart Parke                   |
| · · · · · · · · · · · · · · · · · · · |        |                               |