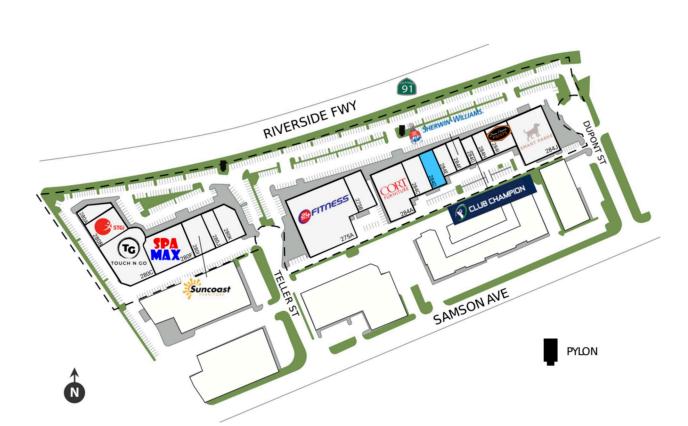

## **MCKINLEY CROSSROADS**

275 Teller Street, Corona, CA 92879 TOTAL GLA: 197,995

## **MCKINLEY CROSSROADS**

275 Teller Street, Corona, CA 92879 TOTAL GLA: 197,995

ShopOne Centers REIT, Inc. One Grand Central Place 60 East 42nd Street, Suite 464 New York, NY 10165

| SUITE | GLA    | TENANT                        |  |
|-------|--------|-------------------------------|--|
| 275A  | 39,460 | 24 Hour Fitness               |  |
| 275B  | 7,168  | Shogun Teppen Steak and Sushi |  |
| 280A  | 4,000  | Brazilian Jiu-Jitsu           |  |
| 280B  | 13,692 | STG International             |  |
| 280C  | 18,278 | Touch N Go Soccer             |  |
| 280F  | 17,400 | Spa Max                       |  |
| 2801  | 9,020  | Suncoast Furniture            |  |
| 280J  | 4,373  | Kid's Park                    |  |
| 280K  | 6,908  | Carpet One                    |  |
| 284A  | 15,145 | Cort Furniture                |  |
| 284C  | 10,322 | Alexander's Salon and Spa     |  |
| 284D  | 7,138  | Available                     |  |
| 284E  | 4,970  | The Body Bar IE               |  |
| 284F  | 4,923  | Sherwin-Williams              |  |
| 284G  | 3,432  | Club Champion                 |  |
| 284H  | 4,750  | Elite Crete                   |  |
| 2841  | 7,200  | Dunn-Edwards Paints           |  |
| 284J  | 19,816 | Smart Parke                   |  |