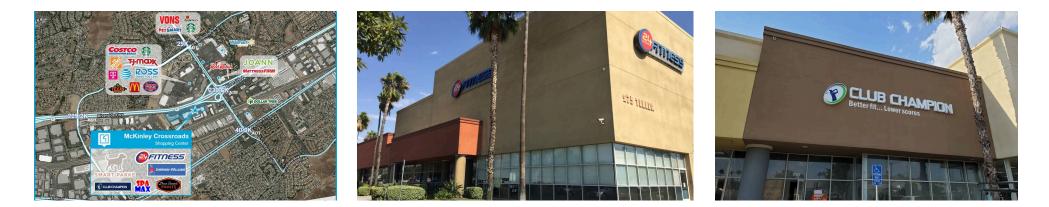

## **MCKINLEY CROSSROADS**

275 Teller Street, Corona, CA 92879 TOTAL GLA: 197,995

#### **BRIEF DESCRIPTION**

The property consists of three buildings situated on a 13.89-acre site located at the intersection of Teller Street and Dupont Street. The plaza is made up of a mixture of local and national tenants and is anchored by 24 Hour Fitness Center. Other notable tenants at the property include Club Champion, Alexander Arman Salon & Spa, and Sherwin Williams.