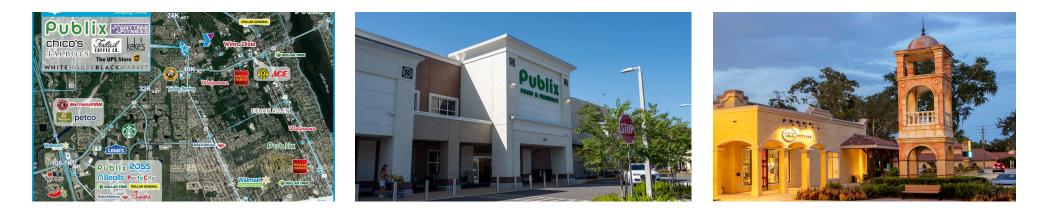

## **THE TRAILS**

216-348 N. Nova Road, Ormond Beach, FL 32174 TOTAL GLA: 136,007

#### **BRIEF DESCRIPTION**

The Trails is located at the intersection of N. Nova Road and Main Trail approximately one block north of W. Granada Boulevard. The shopping center is situated in a densely populated area and surrounded by single-family homes, townhomes and apartment communities. This Mediterranean-themed retail center is anchored by a brand new Publix and boasts an impressive list of national tenants including Talbots, White House | Black Market, Keke's Breakfast Cafe, Huey Magoo's, So Napa, and Chico's. Additional daily-needs, beauty, fitness and restaurant tenants further complement the mix at this walkable community retail center.

#### **BULLET POINTS**

- County: Volusia
- Type: Retail
- Year Built: 1978
- Year Renovated: 2020
- Metro Area: Deltona-Daytona Beach-Ormond Beach