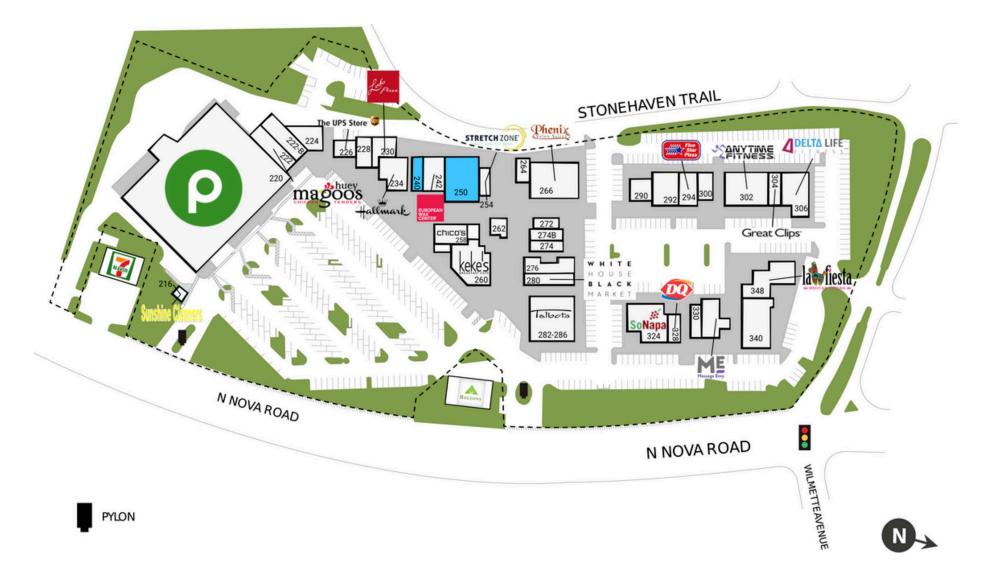

# **THE TRAILS**

216-348 N. Nova Road, Ormond Beach, FL 32174 TOTAL GLA: 136,007

## **THE TRAILS**

216-348 N. Nova Road, Ormond Beach, FL 32174 TOTAL GLA: 136,007

| SUITE | GLA    | TENANT                  | SUITE   | GLA   | TENANT                       |
|-------|--------|-------------------------|---------|-------|------------------------------|
| 216   | 800    | Sunshine Cleaners       | 274     | 1,200 | Shear Dimensions Salon       |
| 220   | 48,387 | Publix                  | 274B    | 1,200 | Woof Gang Bakery             |
| 222   | 2,258  | Huey Magoo's            | 276     | 1,950 | Enchanted Medical Aesthetics |
| 222-B | 2,258  | Pacific Asian Bistro    | 280     | 2,250 | White House/Black Market     |
| 224   | 1,820  | The Trails Liquor Store | 282-286 | 6,400 | Talbots                      |
| 226   | 1,200  | The UPS Store           | 290     | 1,600 | Fluidform Fitness            |
| 228   | 1,830  | Yogani Nails            | 292     | 1,800 | New Journey Chiropractic     |
| 230   | 2,190  | Ledo Pizza and Pasta    | 294     | 2,240 | Five Star Pizza              |
| 234   | 3,100  | Hallmark                | 300     | 2,260 | The Jaffe Corp               |
| 240   | 1,240  | Available               | 302     | 4,650 | Anytime Fitness              |
| 242   | 1,240  | European Wax Center     | 304     | 1,200 | Great Clips                  |
| 250   | 4,800  | Thirsty Turtle Seagrill | 306     | 3,750 | Delta Life Fitness           |
| 254   | 1,000  | Stretch Zone            | 324     | 4,000 | So Napa Grille               |
| 258   | 2,520  | Chico's                 | 328     | 1,500 | Dairy Queen                  |
| 260   | 4,536  | Keke's Breakfast Cafe   | 330     | 1,664 | Foxtail Coffee               |
| 262   | 950    | Wine Not                | 332     | 2,010 | Massage Envy                 |
| 264   | 1,067  | Pepper's Boutique       | 340     | 4,194 | T. Gregory Imports, Inc.     |
| 266   | 5,522  | Phenix Salon            | 348     | 3,930 | La Fiesta                    |
| 272   | 907    | J and B Jewelers        |         |       |                              |