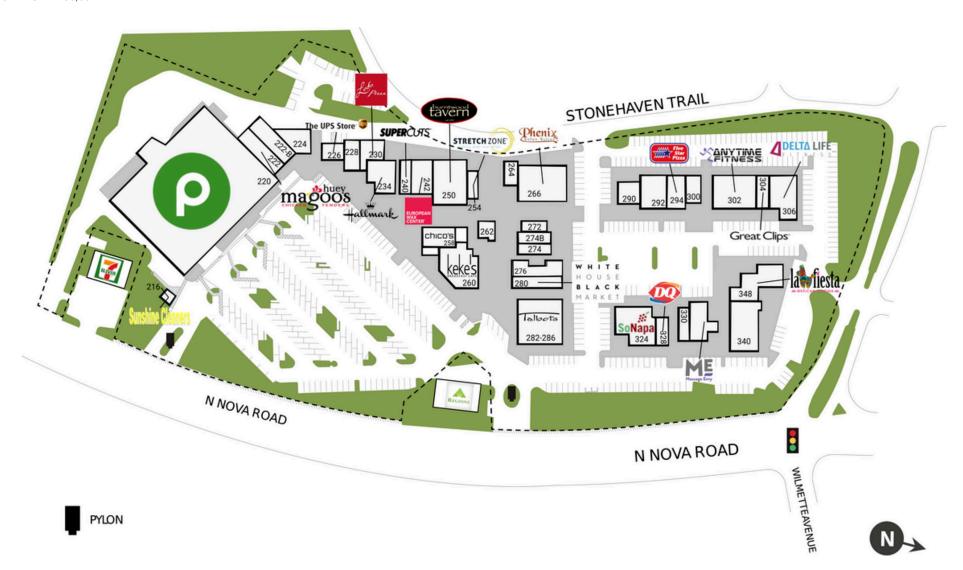

# **THE TRAILS**

216-348 N. Nova Road, Ormond Beach, FL 32174 TOTAL GLA: 136,007

| SUITE | GLA    | TENANT                  | SUITE   | GLA   | TENANT                       |
|-------|--------|-------------------------|---------|-------|------------------------------|
| 216   | 800    | Sunshine Cleaners       | 274     | 1,200 | Shear Dimensions Salon       |
| 220   | 48,387 | Publix                  | 274B    | 1,200 | Woof Gang Bakery             |
| 222   | 2,258  | Huey Magoo's            | 276     | 1,950 | Enchanted Medical Aesthetics |
| 222-B | 2,258  | Pacific Asian Bistro    | 280     | 2,250 | White House/Black Market     |
| 224   | 1,820  | The Trails Liquor Store | 282-286 | 6,400 | Talbots                      |
| 226   | 1,200  | The UPS Store           | 290     | 1,600 | Fluidform Fitness            |
| 228   | 1,830  | Yogani Nails            | 292     | 1,800 | New Journey Chiropractic     |
| 230   | 2,190  | Ledo Pizza and Pasta    | 294     | 2,240 | Five Star Pizza              |
| 234   | 3,100  | Hallmark                | 300     | 2,260 | The Jaffe Corp               |
| 240   | 1,240  | Supercuts               | 302     | 4,650 | Anytime Fitness              |
| 242   | 1,240  | European Wax Center     | 304     | 1,200 | Great Clips                  |
| 250   | 4,800  | Burntwood Tavern        | 306     | 3,750 | Delta Life Fitness           |
| 254   | 1,000  | Stretch Zone            | 324     | 4,000 | So Napa Grille               |
| 258   | 2,520  | Chico's                 | 328     | 1,500 | Dairy Queen                  |
| 260   | 4,536  | Keke's Breakfast Cafe   | 330     | 1,664 | Foxtail Coffee               |
| 262   | 950    | Wine Not                | 332     | 2,010 | Massage Envy                 |
| 264   | 1,067  | Pepper's Boutique       | 340     | 4,194 | T. Gregory Imports, Inc.     |
| 266   | 5,522  | Phenix Salon            | 348     | 3,930 | La Fiesta                    |
| 272   | 907    | J and B Jewelers        |         |       |                              |