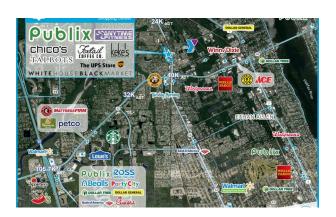

#### **BRIEF DESCRIPTION**

The Trails is located at the intersection of N. Nova Road and Main Trail approximately one block north of W. Granada Boulevard. The shopping center is situated in a densely populated area and surrounded by single-family homes, townhomes and apartment communities. This Mediterranean-themed retail center is anchored by a brand new Publix and boasts an impressive list of national tenants including Talbots, White House | Black Market, Keke's Breakfast Cafe, Huey Magoo's, So Napa, and Chico's. Additional dailyneeds, beauty, fitness and restaurant tenants further complement the mix at this walkable community retail center.

# **THE TRAILS**

216-348 N. Nova Road, Ormond Beach, FL 32174 TOTAL GLA: 136,007

| SUITE | GLA    | TENANT                  | SUITE   | GLA   | TENANT                       |
|-------|--------|-------------------------|---------|-------|------------------------------|
| 216   | 800    | Sunshine Cleaners       | 274     | 1,200 | Shear Dimensions Salon       |
| 220   | 48,387 | Publix                  | 274B    | 1,200 | Woof Gang Bakery             |
| 222   | 2,258  | Huey Magoo's            | 276     | 1,950 | Enchanted Medical Aesthetics |
| 222-B | 2,258  | Pacific Asian Bistro    | 280     | 2,250 | White House/Black Market     |
| 224   | 1,820  | The Trails Liquor Store | 282-286 | 6,400 | Talbots                      |
| 226   | 1,200  | The UPS Store           | 290     | 1,600 | Fluidform Fitness            |
| 228   | 1,830  | Yogani Nails            | 292     | 1,800 | New Journey Chiropractic     |
| 230   | 2,190  | Ledo Pizza and Pasta    | 294     | 2,240 | Five Star Pizza              |
| 234   | 3,100  | Hallmark                | 300     | 2,260 | The Jaffe Corp               |
| 240   | 1,240  | Supercuts               | 302     | 4,650 | Anytime Fitness              |
| 242   | 1,240  | European Wax Center     | 304     | 1,200 | Great Clips                  |
| 250   | 4,800  | Thirsty Turtle Seagrill | 306     | 3,750 | Delta Life Fitness           |
| 254   | 1,000  | Stretch Zone            | 324     | 4,000 | So Napa Grille               |
| 258   | 2,520  | Chico's                 | 328     | 1,500 | Dairy Queen                  |
| 260   | 4,536  | Keke's Breakfast Cafe   | 330     | 1,664 | Foxtail Coffee               |
| 262   | 950    | Wine Not                | 332     | 2,010 | Massage Envy                 |
| 264   | 1,067  | Pepper's Boutique       | 340     | 4,194 | T. Gregory Imports, Inc.     |
| 266   | 5,522  | Phenix Salon            | 348     | 3,930 | La Fiesta                    |
| 272   | 907    | J and B Jewelers        |         |       |                              |