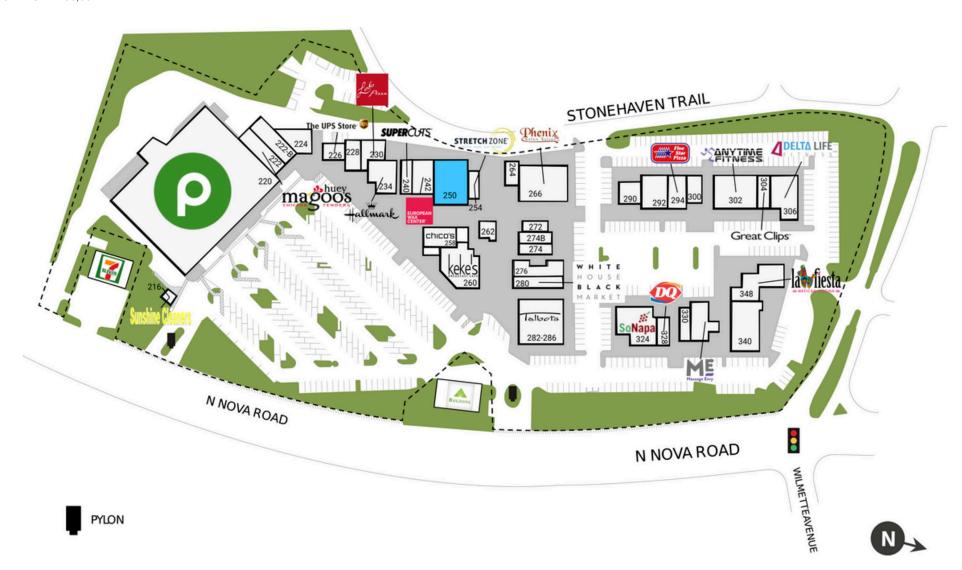

## **THE TRAILS**

216-348 N. Nova Road, Ormond Beach, FL 32174 TOTAL GLA: 136,007

#### **BRIEF DESCRIPTION**

The Trails is located at the intersection of N. Nova Road and Main Trail approximately one block north of W. Granada Boulevard. The shopping center is situated in a densely populated area and surrounded by single-family homes, townhomes and apartment communities. This Mediterranean-themed retail center is anchored by a brand new Publix and boasts an impressive list of national tenants including Talbots, White House | Black Market, Keke's Breakfast Cafe, Huey Magoo's, So Napa, and Chico's. Additional dailyneeds, beauty, fitness and restaurant tenants further complement the mix at this walkable community retail center.

# **THE TRAILS**

216-348 N. Nova Road, Ormond Beach, FL 32174 TOTAL GLA: 136,007

| SUITE | GLA    | TENANT                  | SUITE   | GLA   | TENANT                       |
|-------|--------|-------------------------|---------|-------|------------------------------|
| 216   | 800    | Sunshine Cleaners       | 274     | 1,200 | Shear Dimensions Salon       |
| 220   | 48,387 | Publix                  | 274B    | 1,200 | Woof Gang Bakery             |
| 222   | 2,258  | Huey Magoo's            | 276     | 1,950 | Enchanted Medical Aesthetics |
| 222-B | 2,258  | Pacific Asian Bistro    | 280     | 2,250 | White House/Black Market     |
| 224   | 1,820  | The Trails Liquor Store | 282-286 | 6,400 | Talbots                      |
| 226   | 1,200  | The UPS Store           | 290     | 1,600 | Fluidform Fitness            |
| 228   | 1,830  | Yogani Nails            | 292     | 1,800 | New Journey Chiropractic     |
| 230   | 2,190  | Ledo Pizza and Pasta    | 294     | 2,240 | Five Star Pizza              |
| 234   | 3,100  | Hallmark                | 300     | 2,260 | The Jaffe Corp               |
| 240   | 1,240  | Supercuts               | 302     | 4,650 | Anytime Fitness              |
| 242   | 1,240  | European Wax Center     | 304     | 1,200 | Great Clips                  |
| 250   | 4,800  | Thirsty Turtle Seagrill | 306     | 3,750 | Delta Life Fitness           |
| 254   | 1,000  | Stretch Zone            | 324     | 4,000 | So Napa Grille               |
| 258   | 2,520  | Chico's                 | 328     | 1,500 | Dairy Queen                  |
| 260   | 4,536  | Keke's Breakfast Cafe   | 330     | 1,664 | Foxtail Coffee               |
| 262   | 950    | Wine Not                | 332     | 2,010 | Massage Envy                 |
| 264   | 1,067  | Pepper's Boutique       | 340     | 4,194 | T. Gregory Imports, Inc.     |
| 266   | 5,522  | Phenix Salon            | 348     | 3,930 | La Fiesta                    |
| 272   | 907    | J and B Jewelers        |         |       |                              |