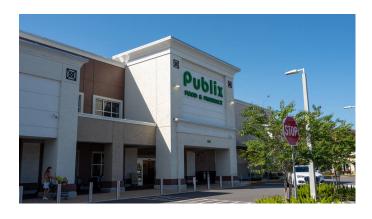

### **BRIEF DESCRIPTION**

The Trails is located at the intersection of N. Nova Road and Main Trail approximately one block north of W. Granada Boulevard. The shopping center is situated in a densely populated area and surrounded by single-family homes, townhomes and apartment communities. This Mediterranean-themed retail center is anchored by a brand new Publix and boasts an impressive list of national tenants including Talbots, White House | Black Market, Keke's Breakfast Cafe, Huey Magoo's, So Nappa, and Chico's. Additional dailyneeds, beauty, fitness and restaurant tenants further complement the mix at this walkable community retail center.