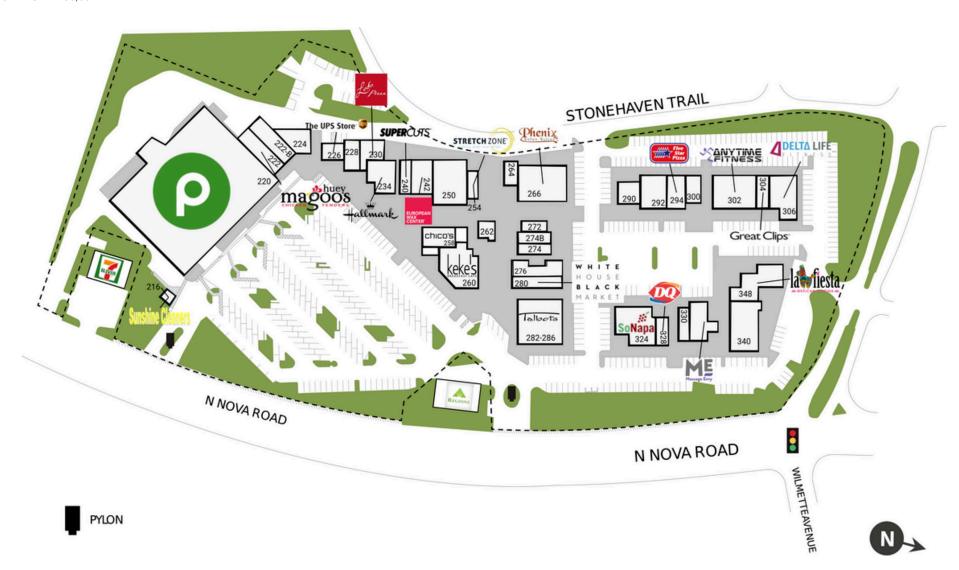

# **THE TRAILS**

216-348 N. Nova Road, Ormond Beach, FL 32174 TOTAL GLA: 136,007

| SUITE | GLA    | TENANT                  | SUITE   | GLA   | TENANT                       |
|-------|--------|-------------------------|---------|-------|------------------------------|
| 216   | 800    | Sunshine Cleaners       | 274     | 1,200 | Shear Dimensions Salon       |
| 220   | 48,387 | Publix                  | 274B    | 1,200 | Woof Gang Bakery             |
| 222   | 2,258  | Huey Magoo's            | 276     | 1,950 | Enchanted Medical Aesthetics |
| 222-B | 2,258  | Pacific Asian Bistro    | 280     | 2,250 | White House/Black Market     |
| 224   | 1,820  | The Trails Liquor Store | 282-286 | 6,400 | Talbots                      |
| 226   | 1,200  | The UPS Store           | 290     | 1,600 | Fluidform Fitness            |
| 228   | 1,830  | Yogani Nails            | 292     | 1,800 | New Journey Chiropractic     |
| 230   | 2,190  | Ledo Pizza and Pasta    | 294     | 2,240 | Five Star Pizza              |
| 234   | 3,100  | Hallmark                | 300     | 2,260 | The Jaffe Corp               |
| 240   | 1,240  | Supercuts               | 302     | 4,650 | Anytime Fitness              |
| 242   | 1,240  | European Wax Center     | 304     | 1,200 | Great Clips                  |
| 250   | 4,800  | Thirsty Turtle Seagrill | 306     | 3,750 | Delta Life Fitness           |
| 254   | 1,000  | Stretch Zone            | 324     | 4,000 | So Napa Grille               |
| 258   | 2,520  | Chico's                 | 328     | 1,500 | Dairy Queen                  |
| 260   | 4,536  | Keke's Breakfast Cafe   | 330     | 1,664 | Foxtail Coffee               |
| 262   | 950    | Wine Not                | 332     | 2,010 | Massage Envy                 |
| 264   | 1,067  | Pepper's Boutique       | 340     | 4,194 | T. Gregory Imports, Inc.     |
| 266   | 5,522  | Phenix Salon            | 348     | 3,930 | La Fiesta                    |
| 272   | 907    | J and B Jewelers        |         |       |                              |