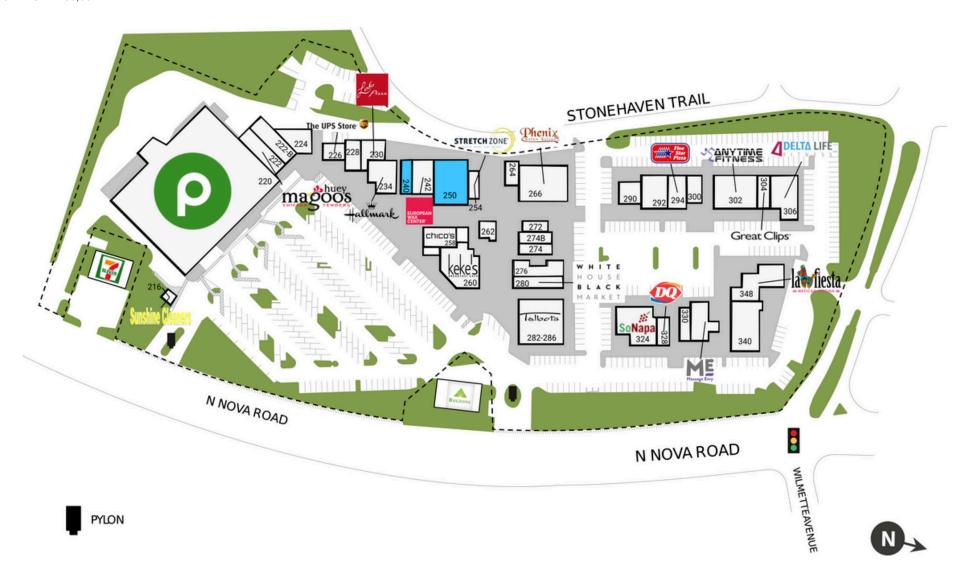

# **THE TRAILS**

216-348 N. Nova Road, Ormond Beach, FL 32174 TOTAL GLA: 136,007

#### **BRIEF DESCRIPTION**

The Trails is located at the intersection of N. Nova Road and Main Trail approximately one block north of W. Granada Boulevard. The shopping center is situated in a densely populated area and surrounded by single-family homes, townhomes and apartment communities. This Mediterranean-themed retail center is anchored by a brand new Publix and boasts an impressive list of national tenants including Talbots, White House | Black Market, Keke's Breakfast Cafe, Huey Magoo's, So Napa, and Chico's. Additional dailyneeds, beauty, fitness and restaurant tenants further complement the mix at this walkable community retail center.

# **THE TRAILS**

216-348 N. Nova Road, Ormond Beach, FL 32174 TOTAL GLA: 136,007

| SUITE | GLA    | TENANT                  | SUITE   | GLA   | TENANT                       |
|-------|--------|-------------------------|---------|-------|------------------------------|
| 216   | 800    | Sunshine Cleaners       | 274     | 1,200 | Shear Dimensions Salon       |
| 220   | 48,387 | Publix                  | 274B    | 1,200 | Woof Gang Bakery             |
| 222   | 2,258  | Huey Magoo's            | 276     | 1,950 | Enchanted Medical Aesthetics |
| 222-B | 2,258  | Pacific Asian Bistro    | 280     | 2,250 | White House/Black Market     |
| 224   | 1,820  | The Trails Liquor Store | 282-286 | 6,400 | Talbots                      |
| 226   | 1,200  | The UPS Store           | 290     | 1,600 | Fluidform Fitness            |
| 228   | 1,830  | Yogani Nails            | 292     | 1,800 | New Journey Chiropractic     |
| 230   | 2,190  | Ledo Pizza and Pasta    | 294     | 2,240 | Five Star Pizza              |
| 234   | 3,100  | Hallmark                | 300     | 2,260 | The Jaffe Corp               |
| 240   | 1,240  | Available               | 302     | 4,650 | Anytime Fitness              |
| 242   | 1,240  | European Wax Center     | 304     | 1,200 | Great Clips                  |
| 250   | 4,800  | Thirsty Turtle Seagrill | 306     | 3,750 | Delta Life Fitness           |
| 254   | 1,000  | Stretch Zone            | 324     | 4,000 | So Napa Grille               |
| 258   | 2,520  | Chico's                 | 328     | 1,500 | Dairy Queen                  |
| 260   | 4,536  | Keke's Breakfast Cafe   | 330     | 1,664 | Foxtail Coffee               |
| 262   | 950    | Wine Not                | 332     | 2,010 | Massage Envy                 |
| 264   | 1,067  | Pepper's Boutique       | 340     | 4,194 | T. Gregory Imports, Inc.     |
| 266   | 5,522  | Phenix Salon            | 348     | 3,930 | La Fiesta                    |
| 272   | 907    | J and B Jewelers        |         |       |                              |