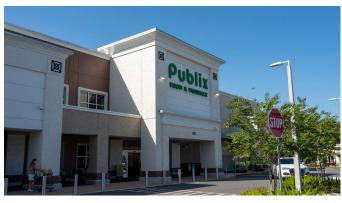

#### **BRIEF DESCRIPTION**

The Trails is located at the intersection of N. Nova Road and Main Trail approximately one block north of W. Granada Boulevard. The shopping center is situated in a densely populated area and surrounded by single-family homes, townhomes and apartment communities. This Mediterranean-themed retail center is anchored by a brand new Publix and boasts an impressive list of national tenants including Talbots, White House | Black Market, Keke's Breakfast Cafe, Huey Magoo's, So Napa, and Chico's. Additional dailyneeds, beauty, fitness and restaurant tenants further complement the mix at this walkable community retail center.