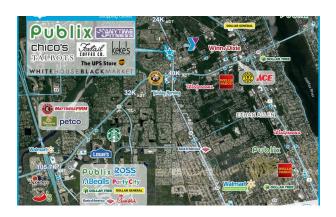

#### **BRIEF DESCRIPTION**

The Trails is located at the intersection of N. Nova Road and Main Trail approximately one block north of W. Granada Boulevard. The shopping center is situated in a densely populated area and surrounded by single-family homes, townhomes and apartment communities. This Mediterranean-themed retail center is anchored by a brand new Publix and boasts an impressive list of national tenants including Talbots, White House | Black Market, Keke's Breakfast Cafe, Huey Magoo's, So Napa, and Chico's. Additional dailyneeds, beauty, fitness and restaurant tenants further complement the mix at this walkable community retail center.

# **THE TRAILS**

216-348 N. Nova Road, Ormond Beach, FL 32174 TOTAL GLA: 136,007

| SUITE | GLA    | TENANT                  | SUITE   | GLA   | TENANT                       |
|-------|--------|-------------------------|---------|-------|------------------------------|
| 216   | 800    | Sunshine Cleaners       | 274     | 1,200 | Shear Dimensions Salon       |
| 220   | 48,387 | Publix                  | 274B    | 1,200 | Woof Gang Bakery             |
| 222   | 2,258  | Huey Magoo's            | 276     | 1,950 | Enchanted Medical Aesthetics |
| 222-B | 2,258  | Pacific Asian Bistro    | 280     | 2,250 | White House/Black Market     |
| 224   | 1,820  | The Trails Liquor Store | 282-286 | 6,400 | Talbots                      |
| 226   | 1,200  | The UPS Store           | 290     | 1,600 | Fluidform Fitness            |
| 228   | 1,830  | Yogani Nails            | 292     | 1,800 | New Journey Chiropractic     |
| 230   | 2,190  | Ledo Pizza and Pasta    | 294     | 2,240 | Five Star Pizza              |
| 234   | 3,100  | Hallmark                | 300     | 2,260 | The Jaffe Corp               |
| 240   | 1,240  | Available               | 302     | 4,650 | Anytime Fitness              |
| 242   | 1,240  | European Wax Center     | 304     | 1,200 | Great Clips                  |
| 250   | 4,800  | Thirsty Turtle Seagrill | 306     | 3,750 | Delta Life Fitness           |
| 254   | 1,000  | Stretch Zone            | 324     | 4,000 | So Napa Grille               |
| 258   | 2,520  | Chico's                 | 328     | 1,500 | Dairy Queen                  |
| 260   | 4,536  | Keke's Breakfast Cafe   | 330     | 1,664 | Foxtail Coffee               |
| 262   | 950    | Wine Not                | 332     | 2,010 | Massage Envy                 |
| 264   | 1,067  | Pepper's Boutique       | 340     | 4,194 | T. Gregory Imports, Inc.     |
| 266   | 5,522  | Phenix Salon            | 348     | 3,930 | La Fiesta                    |
| 272   | 907    | J and B Jewelers        |         |       |                              |