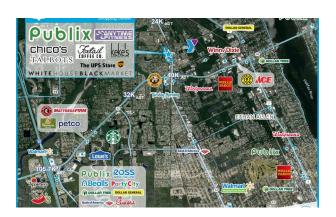

### **BRIEF DESCRIPTION**

The Trails is located at the intersection of N. Nova Road and Main Trail approximately one block north of W. Granada Boulevard. The shopping center is situated in a densely populated area and surrounded by single-family homes, townhomes and apartment communities. This Mediterranean-themed retail center is anchored by a brand new Publix and boasts an impressive list of national tenants including Talbots, White House | Black Market, Keke's Breakfast Cafe, Huey Magoo's, So Napa, and Chico's. Additional dailyneeds, beauty, fitness and restaurant tenants further complement the mix at this walkable community retail center.

# **THE TRAILS**

216-348 N. Nova Road, Ormond Beach, FL 32174 TOTAL GLA: 136,007

| SUITE | GLA    | TENANT                  | SUITE   | GLA   | TENANT                       |
|-------|--------|-------------------------|---------|-------|------------------------------|
| 216   | 800    | Sunshine Cleaners       | 274     | 1,200 | Shear Dimensions Salon       |
| 220   | 48,387 | Publix                  | 274B    | 1,200 | Woof Gang Bakery             |
| 222   | 2,258  | Huey Magoo's            | 276     | 1,950 | Enchanted Medical Aesthetics |
| 222-B | 2,258  | Pacific Asian Bistro    | 280     | 2,250 | White House/Black Market     |
| 224   | 1,820  | The Trails Liquor Store | 282-286 | 6,400 | Talbots                      |
| 226   | 1,200  | The UPS Store           | 290     | 1,600 | Fluidform Fitness            |
| 228   | 1,830  | Yogani Nails            | 292     | 1,800 | New Journey Chiropractic     |
| 230   | 2,190  | Ledo Pizza and Pasta    | 294     | 2,240 | Five Star Pizza              |
| 234   | 3,100  | Hallmark                | 300     | 2,260 | The Jaffe Corp               |
| 240   | 1,240  | The Anointed Olive      | 302     | 4,650 | Anytime Fitness              |
| 242   | 1,240  | European Wax Center     | 304     | 1,200 | Great Clips                  |
| 250   | 4,800  | Thirsty Turtle Seagrill | 306     | 3,750 | Delta Life Fitness           |
| 254   | 1,000  | Stretch Zone            | 324     | 4,000 | So Napa Grille               |
| 258   | 2,520  | Chico's                 | 328     | 1,500 | Dairy Queen                  |
| 260   | 4,536  | Keke's Breakfast Cafe   | 330     | 1,664 | Foxtail Coffee               |
| 262   | 950    | Wine Not                | 332     | 2,010 | Massage Envy                 |
| 264   | 1,067  | Pepper's Boutique       | 340     | 4,194 | T. Gregory Imports, Inc.     |
| 266   | 5,522  | Phenix Salon            | 348     | 3,930 | La Fiesta                    |
| 272   | 907    | J and B Jewelers        |         |       |                              |