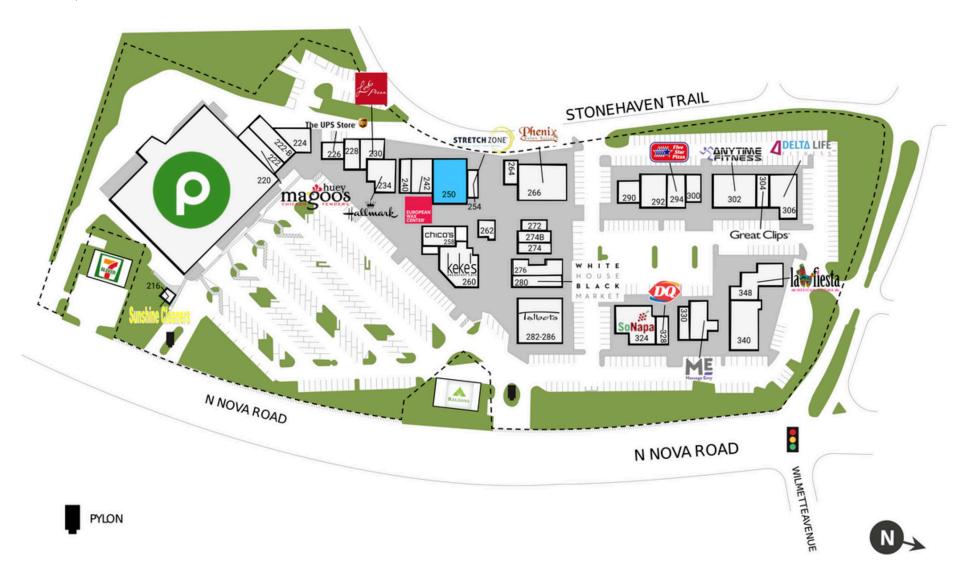

# **THE TRAILS**

216-348 N. Nova Road, Ormond Beach, FL 32174 TOTAL GLA: 136,007

### **BRIEF DESCRIPTION**

The Trails is located at the intersection of N. Nova Road and Main Trail approximately one block north of W. Granada Boulevard. The shopping center is situated in a densely populated area and surrounded by single-family homes, townhomes and apartment communities. This Mediterranean-themed retail center is anchored by a brand new Publix and boasts an impressive list of national tenants including Talbots, White House | Black Market, Keke's Breakfast Cafe, Huey Magoo's, So Napa, and Chico's. Additional dailyneeds, beauty, fitness and restaurant tenants further complement the mix at this walkable community retail center.

# **THE TRAILS**

216-348 N. Nova Road, Ormond Beach, FL 32174 TOTAL GLA: 136,007

| SUITE | GLA    | TENANT                  | SUITE   | GLA   | TENANT                       |
|-------|--------|-------------------------|---------|-------|------------------------------|
| 216   | 800    | Sunshine Cleaners       | 274     | 1,200 | Shear Dimensions Salon       |
| 220   | 48,387 | Publix                  | 274B    | 1,200 | Woof Gang Bakery             |
| 222   | 2,258  | Huey Magoo's            | 276     | 1,950 | Enchanted Medical Aesthetics |
| 222-B | 2,258  | Pacific Asian Bistro    | 280     | 2,250 | White House/Black Market     |
| 224   | 1,820  | The Trails Liquor Store | 282-286 | 6,400 | Talbots                      |
| 226   | 1,200  | The UPS Store           | 290     | 1,600 | Fluidform Fitness            |
| 228   | 1,830  | Yogani Nails            | 292     | 1,800 | New Journey Chiropractic     |
| 230   | 2,190  | Ledo Pizza and Pasta    | 294     | 2,240 | Five Star Pizza              |
| 234   | 3,100  | Hallmark                | 300     | 2,260 | The Jaffe Corp               |
| 240   | 1,240  | The Anointed Olive      | 302     | 4,650 | Anytime Fitness              |
| 242   | 1,240  | European Wax Center     | 304     | 1,200 | Great Clips                  |
| 250   | 4,800  | Thirsty Turtle Seagrill | 306     | 3,750 | Delta Life Fitness           |
| 254   | 1,000  | Stretch Zone            | 324     | 4,000 | So Napa Grille               |
| 258   | 2,520  | Chico's                 | 328     | 1,500 | Dairy Queen                  |
| 260   | 4,536  | Keke's Breakfast Cafe   | 330     | 1,664 | Foxtail Coffee               |
| 262   | 950    | Wine Not                | 332     | 2,010 | Massage Envy                 |
| 264   | 1,067  | Pepper's Boutique       | 340     | 4,194 | T. Gregory Imports, Inc.     |
| 266   | 5,522  | Phenix Salon            | 348     | 3,930 | La Fiesta                    |
| 272   | 907    | J and B Jewelers        |         |       |                              |