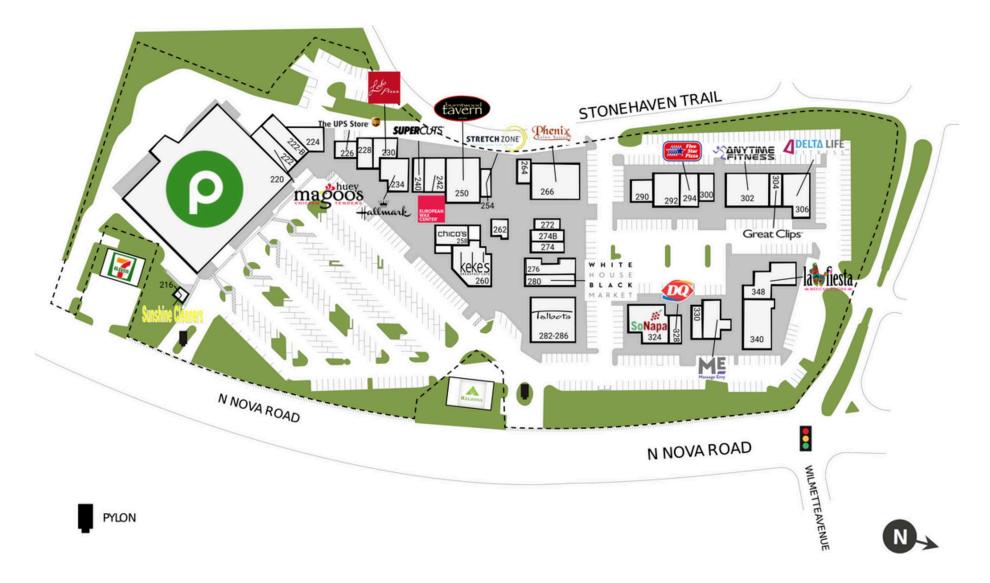

# **THE TRAILS**

254 N. Nova Road, Ormond Beach, FL 32174 TOTAL GLA: 136,007

| SUITE | GLA    | TENANT                  | SUITE   | GLA   | TENANT                       |
|-------|--------|-------------------------|---------|-------|------------------------------|
| 216   | 800    | Sunshine Cleaners       | 274     | 1,200 | Shear Dimensions Salon       |
| 220   | 48,387 | Publix                  | 274B    | 1,200 | Woof Gang Bakery             |
| 222   | 2,258  | Huey Magoo's            | 276     | 1,950 | Enchanted Medical Aesthetics |
| 222-B | 2,258  | Pacific Asian Bistro    | 280     | 2,250 | White House/Black Market     |
| 224   | 1,820  | The Trails Liquor Store | 282-286 | 6,400 | Talbots                      |
| 226   | 1,200  | The UPS Store           | 290     | 1,600 | Fluidform Fitness            |
| 228   | 1,830  | Yogani Nails            | 292     | 1,800 | New Journey Chiropractic     |
| 230   | 2,190  | Ledo Pizza and Pasta    | 294     | 2,240 | Five Star Pizza              |
| 234   | 3,100  | Hallmark                | 300     | 2,260 | The Jaffe Corp               |
| 240   | 1,240  | Supercuts               | 302     | 4,650 | Anytime Fitness              |
| 242   | 1,240  | European Wax Center     | 304     | 1,200 | Great Clips                  |
| 250   | 4,800  | Burntwood Tavern        | 306     | 3,750 | Delta Life Fitness           |
| 254   | 1,000  | Stretch Zone            | 324     | 4,000 | So Napa Grille               |
| 258   | 2,520  | Chico's                 | 328     | 1,500 | Dairy Queen                  |
| 260   | 4,536  | Keke's Breakfast Cafe   | 330     | 1,664 | Foxtail Coffee               |
| 262   | 950    | Wine Not                | 332     | 2,010 | Massage Envy                 |
| 264   | 1,067  | Pepper's Boutique       | 340     | 4,194 | T. Gregory Imports, Inc.     |
| 266   | 5,522  | Phenix Salon            | 348     | 3,930 | La Fiesta                    |
| 272   | 907    | J and B Jewelers        |         |       |                              |