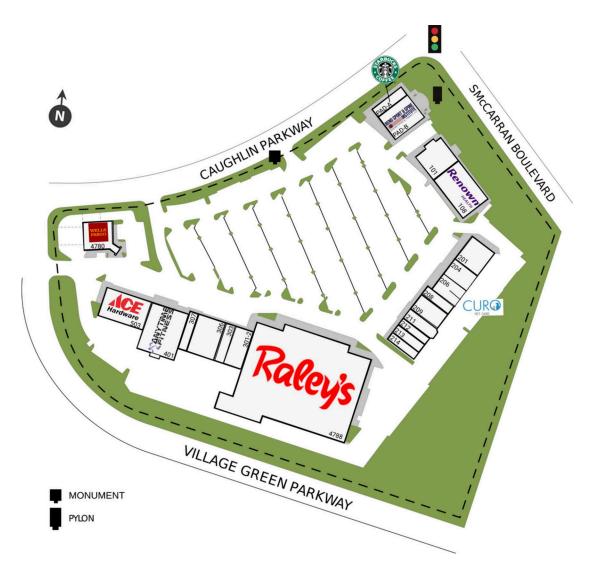

# **CAUGHLIN RANCH**

4788 Caughlin Pkwy, Reno, NV 89519 TOTAL GLA: 113,376

#### **BRIEF DESCRIPTION**

Caughlin Ranch is strategically located in the heart of a densely-populated master-planned community at the southwest corner of S. McCarran Blvd (NV-659) and Caughlin Pkwy. The plaza is situated on over twelve acres and benefits from two access points on Caughlin Pkwy and one on Village Green Pkwy. Raley's grocery store anchors the property along with a strong mix of national and local tenants including Ace Hardware, Starbucks, Wells Fargo, and Anytime Fitness.

# **CAUGHLIN RANCH**

4788 Caughlin Pkwy, Reno, NV 89519 TOTAL GLA: 113,376

| SUITE | GLA    | TENANT                             |
|-------|--------|------------------------------------|
| PAD-A | 1,600  | Starbucks Coffee                   |
| PAD-B | 4,200  | Reno Sport and Spine Institute     |
| 101   | 3,842  | Casa Grande Mexican Restaurant     |
| 108   | 6,453  | Renown Health                      |
| 201   | 3,600  | Moxie's Spirits - Dining - Gaming  |
| 204   | 2,400  | Hammer and Nails Grooming for Guys |
| 206   | 2,400  | Curo Pet Care                      |
| 208   | 1,406  | Salon 3:16                         |
| 209   | 2,812  | VCA Feline Medical Center          |
| 211   | 1,565  | Dental Care Center                 |
| 212   | 1,247  | United Studios of SELF DEFENSE     |
| 213   | 1,406  | Tremble                            |
| 214   | 1,294  | Caughlin Pack-N-Ship               |
| 301-2 | 3,200  | Dancin!                            |
| 303   | 1,600  | Lanna Thai Cafe                    |
| 306   | 4,800  | Pitt's Orthodontics                |
| 307   | 1,600  | Bluetree Dental Group              |
| 401   | 8,000  | Anytime Fitness                    |
| 503   | 6,000  | Ace Hardware                       |
| 4780  | 3,500  | Wells Fargo                        |
| 4788  | 50,451 | Raleys                             |
|       |        |                                    |