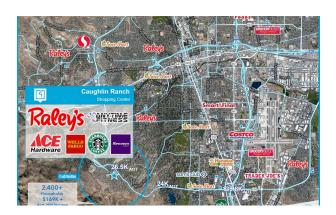

# **CAUGHLIN RANCH**

4788 Caughlin Pkwy, Reno, NV 89519 TOTAL GLA: 113,376

#### **BRIEF DESCRIPTION**

Caughlin Ranch is strategically located in the heart of a densely-populated master-planned community at the southwest corner of S. McCarran Blvd (NV-659) and Caughlin Pkwy. The plaza is situated on over twelve acres and benefits from two access points on Caughlin Pkwy and one on Village Green Pkwy. Raley's grocery store anchors the property along with a strong mix of national and local tenants including Ace Hardware, Starbucks, Wells Fargo, and Anytime Fitness.

## **DEMOGRAPHICS**

| 2025 ESTIMATES | POPULATION | HOUSEHOLDS | HH INCOME |
|----------------|------------|------------|-----------|
| 1-Mile         | 5,962      | 2,552      | \$250,237 |
| 3-Mile         | 52,543     | 24,571     | \$146,096 |
| 5-Mile         | 158,824    | 71,289     | \$113,242 |

#### **TRAFFIC COUNTS**

| Total            | 32,000 |
|------------------|--------|
| S. McCarran Blvd | 21,000 |
| Caughlin Pkwy    | 11,000 |