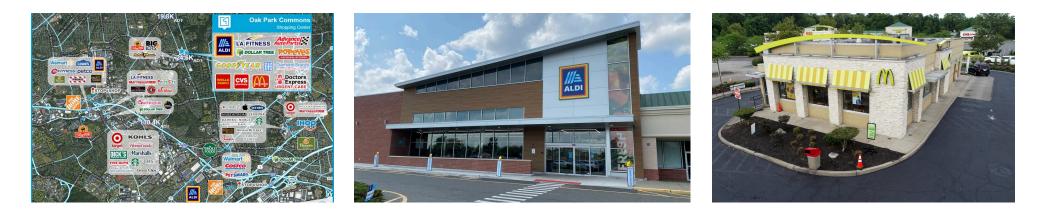

# **OAK PARK COMMONS**

913 Oak Tree Road, South Plainfield, NJ 07080 TOTAL GLA: 139,023

### **BRIEF DESCRIPTION**

Oak Park Commons includes three multi-tenant buildings as well as four single tenant structures. The property benefits from a good mixture of national tenants including Aldi, LA Fitness, CVS, Advance Auto Parts, Dollar Tree, Goodyear Tire, Popeye's Louisiana Kitchen, McDonald's and Wells Fargo, and Diamond Braces. The area is recognized as a major transportation corridor with the I-287 New Jersey Turnpike, Route-1 Garden State Parkway, and Route-9 intersecting in the eastern part of Middlesex County.