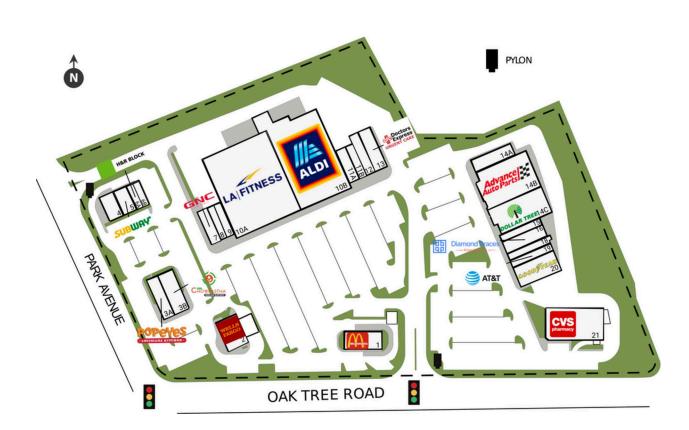

# **OAK PARK COMMONS**

913 Oak Tree Road, South Plainfield, NJ 07080 TOTAL GLA: 139,023

ShopOne Centers REIT, Inc. One Grand Central Place 60 East 42nd Street, Suite 464 New York, NY 10165

| SUITE | GLA    | TENANT                       |  |
|-------|--------|------------------------------|--|
| 1     | 3,690  | McDonald's                   |  |
| 2     | 3,543  | Wells Fargo                  |  |
| 3A    | 2,418  | Popeye's Louisiana Kitchen   |  |
| 3B    | 4,028  | Desi Chowrastha              |  |
| 4     | 2,396  | School of Rock               |  |
| 5     | 1,080  | Subway                       |  |
| 6A    | 1,241  | H&R Block                    |  |
| 6B    | 1,242  | Moonlight Day Spa            |  |
| 7     | 1,800  | GNC                          |  |
| 8     | 1,040  | Hunan Kitchen                |  |
| 9     | 1,960  | Carmen's Trattoria and Pizza |  |
| 10A   | 34,968 | LA Fitness                   |  |
| 10B   | 24,417 | ALDI                         |  |
| 11A   | 1,800  | Rewind Bar                   |  |
| 11B   | 1,800  | Kumon Center                 |  |
| 12    | 2,000  | JAG Physical Therapy         |  |
| 13    | 3,014  | Doctors Express              |  |
| 14A   | 3,000  | Eyekrafters                  |  |
| 14B   | 11,382 | Advance Auto Parts           |  |
| 14C   | 9,764  | Dollar Tree                  |  |
| 15    | 1,212  | Ranee Salon and Spa          |  |
| 16    | 2,657  | Diamond Braces               |  |
| 18    | 1,585  | Angel Tips Nails and Spa     |  |
| 19    | 2,200  | AT&T Wireless                |  |
| 20    | 4,661  | Goodyear Tire                |  |
| 21    | 10,125 | CVS                          |  |