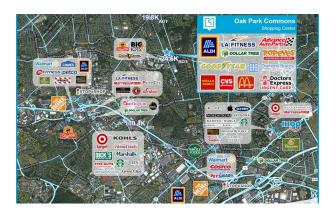

# **OAK PARK COMMONS**

913 Oak Tree Road, South Plainfield, NJ 07080 TOTAL GLA: 139,023

#### **BRIEF DESCRIPTION**

Oak Park Commons includes three multi-tenant buildings as well as four single tenant structures. The property benefits from a good mixture of national tenants including Aldi, LA Fitness, CVS, Advance Auto Parts, Dollar Tree, Goodyear Tire, Popeye's Louisiana Kitchen, McDonald's and Wells Fargo, and Diamond Braces. The area is recognized as a major transportation corridor with the I-287 New Jersey Turnpike, Route-1 Garden State Parkway, and Route-9 intersecting in the eastern part of Middlesex County.

# **OAK PARK COMMONS**

913 Oak Tree Road, South Plainfield, NJ 07080 TOTAL GLA: 139,023

| SUITE | GLA    | TENANT                       |
|-------|--------|------------------------------|
| 1     | 3,690  | McDonald's                   |
| 2     | 3,543  | Wells Fargo                  |
| 3A    | 2,418  | Popeye's Louisiana Kitchen   |
| 3B    | 4,028  | Available                    |
| 4     | 2,396  | School of Rock               |
| 5     | 1,080  | Subway                       |
| 6A    | 1,241  | H&R Block                    |
| 6B    | 1,242  | Moonlight Day Spa            |
| 7     | 1,800  | GNC                          |
| 8     | 1,040  | Hunan Kitchen                |
| 9     | 1,960  | Carmen's Trattoria and Pizza |
| 10A   | 34,968 | LA Fitness                   |
| 10B   | 24,417 | ALDI                         |
| 11A   | 1,800  | Rewind Bar                   |
| 11B   | 1,800  | Kumon Center                 |
| 12    | 2,000  | JAG Physical Therapy         |
| 13    | 3,014  | Doctors Express              |
| 14A   | 3,000  | Eyekrafters                  |
| 14B   | 11,382 | Advance Auto Parts           |
| 14C   | 9,764  | Dollar Tree                  |
| 15    | 1,212  | Ranee Salon and Spa          |
| 16    | 2,657  | Diamond Braces               |
| 18    | 1,585  | Angel Tips Nails and Spa     |
| 19    | 2,200  | AT&T Wireless                |
| 20    | 4,661  | Goodyear Tire                |
| 21    | 10,125 | CVS                          |
|       |        |                              |