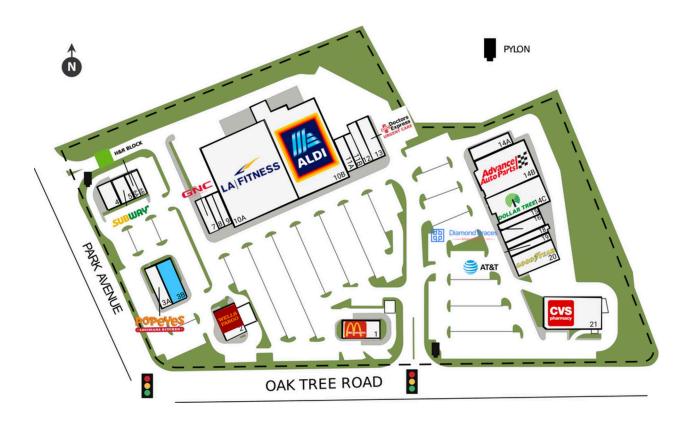

# **OAK PARK COMMONS**

913 Oak Tree Road, South Plainfield, NJ 07080 TOTAL GLA: 139,023

#### **BRIEF DESCRIPTION**

Oak Park Commons includes three multi-tenant buildings as well as four single tenant structures. The property benefits from a good mixture of national tenants including Aldi, LA Fitness, CVS, Advance Auto Parts, Dollar Tree, Goodyear Tire, Popeye's Louisiana Kitchen, McDonald's and Wells Fargo, and Diamond Braces. The area is recognized as a major transportation corridor with the I-287 New Jersey Turnpike, Route-1 Garden State Parkway, and Route-9 intersecting in the eastern part of Middlesex County.

# **OAK PARK COMMONS**

913 Oak Tree Road, South Plainfield, NJ 07080 TOTAL GLA: 139,023

| SUITE | GLA    | TENANT                       |
|-------|--------|------------------------------|
| 1     | 3,690  | McDonald's                   |
| 2     | 3,543  | Wells Fargo                  |
| 3A    | 2,418  | Popeye's Louisiana Kitchen   |
| 3B    | 4,028  | Available                    |
| 4     | 2,396  | School of Rock               |
| 5     | 1,080  | Subway                       |
| 6A    | 1,241  | H&R Block                    |
| 6B    | 1,242  | Moonlight Day Spa            |
| 7     | 1,800  | GNC                          |
| 8     | 1,040  | Hunan Kitchen                |
| 9     | 1,960  | Carmen's Trattoria and Pizza |
| 10A   | 34,968 | LA Fitness                   |
| 10B   | 24,417 | ALDI                         |
| 11A   | 1,800  | Rewind Bar                   |
| 11B   | 1,800  | Kumon Center                 |
| 12    | 2,000  | JAG Physical Therapy         |
| 13    | 3,014  | Doctors Express              |
| 14A   | 3,000  | Eyekrafters                  |
| 14B   | 11,382 | Advance Auto Parts           |
| 14C   | 9,764  | Dollar Tree                  |
| 15    | 1,212  | Ranee Salon and Spa          |
| 16    | 2,657  | Diamond Braces               |
| 18    | 1,585  | Angel Tips Nails and Spa     |
| 19    | 2,200  | AT&T Wireless                |
| 20    | 4,661  | Goodyear Tire                |
| 21    | 10,125 | CVS                          |
|       |        |                              |