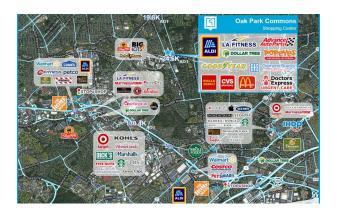

# **OAK PARK COMMONS**

913 Oak Tree Road, South Plainfield, NJ 07080 TOTAL GLA: 139,023

#### **BRIEF DESCRIPTION**

Oak Park Commons includes three multi-tenant buildings as well as four single tenant structures. The property benefits from a good mixture of national tenants including Aldi, LA Fitness, CVS, Advance Auto Parts, Dollar Tree, Goodyear Tire, Popeye's Louisiana Kitchen, McDonald's and Wells Fargo, and Diamond Braces. The area is recognized as a major transportation corridor with the I-287 New Jersey Turnpike, Route-1 Garden State Parkway, and Route-9 intersecting in the eastern part of Middlesex County.

# **OAK PARK COMMONS**

913 Oak Tree Road, South Plainfield, NJ 07080 TOTAL GLA: 139,023

| SUITE | GLA    | TENANT                       |
|-------|--------|------------------------------|
| 1     | 3,690  | McDonald's                   |
| 2     | 3,543  | Wells Fargo                  |
| 3A    | 2,418  | Popeye's Louisiana Kitchen   |
| 3B    | 4,028  | Desi Chowrastha              |
| 4     | 2,396  | School of Rock               |
| 5     | 1,080  | Subway                       |
| 6A    | 1,241  | H&R Block                    |
| 6B    | 1,242  | Moonlight Day Spa            |
| 7     | 1,800  | GNC                          |
| 8     | 1,040  | Hunan Kitchen                |
| 9     | 1,960  | Carmen's Trattoria and Pizza |
| 10A   | 34,968 | LA Fitness                   |
| 10B   | 24,417 | ALDI                         |
| 11A   | 1,800  | Rewind Bar                   |
| 11B   | 1,800  | Kumon Center                 |
| 12    | 2,000  | JAG Physical Therapy         |
| 13    | 3,014  | Doctors Express              |
| 14A   | 3,000  | Eyekrafters                  |
| 14B   | 11,382 | Advance Auto Parts           |
| 14C   | 9,764  | Dollar Tree                  |
| 15    | 1,212  | Ranee Salon and Spa          |
| 16    | 2,657  | Diamond Braces               |
| 18    | 1,585  | Angel Tips Nails and Spa     |
| 19    | 2,200  | AT&T Wireless                |
| 20    | 4,661  | Goodyear Tire                |
| 21    | 10,125 | CVS                          |
|       |        |                              |