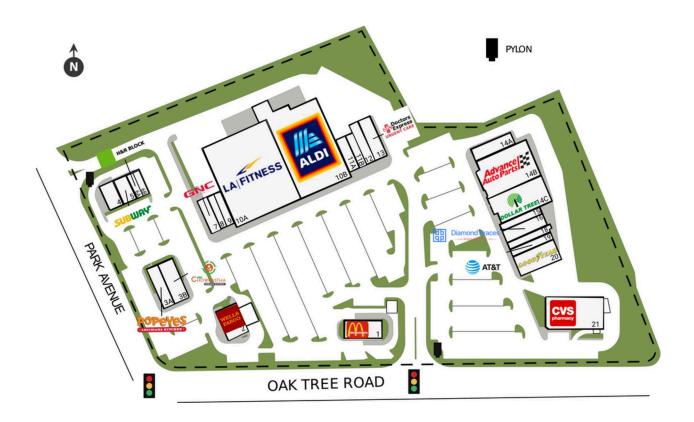

# **OAK PARK COMMONS**

913 Oak Tree Road, South Plainfield, NJ 07080 TOTAL GLA: 139,023

#### **BRIEF DESCRIPTION**

Oak Park Commons includes three multi-tenant buildings as well as four single tenant structures. The property benefits from a good mixture of national tenants including Aldi, LA Fitness, CVS, Advance Auto Parts, Dollar Tree, Goodyear Tire, Popeye's Louisiana Kitchen, McDonald's and Wells Fargo, and Diamond Braces. The area is recognized as a major transportation corridor with the I-287 New Jersey Turnpike, Route-1 Garden State Parkway, and Route-9 intersecting in the eastern part of Middlesex County.

# **OAK PARK COMMONS**

913 Oak Tree Road, South Plainfield, NJ 07080 TOTAL GLA: 139,023

| SUITE | GLA    | TENANT                       |
|-------|--------|------------------------------|
| 1     | 3,690  | McDonald's                   |
| 2     | 3,543  | Wells Fargo                  |
| 3A    | 2,418  | Popeye's Louisiana Kitchen   |
| 3B    | 4,028  | Desi Chowrastha              |
| 4     | 2,396  | School of Rock               |
| 5     | 1,080  | Subway                       |
| 6A    | 1,241  | H&R Block                    |
| 6B    | 1,242  | Moonlight Day Spa            |
| 7     | 1,800  | GNC                          |
| 8     | 1,040  | Hunan Kitchen                |
| 9     | 1,960  | Carmen's Trattoria and Pizza |
| 10A   | 34,968 | LA Fitness                   |
| 10B   | 24,417 | ALDI                         |
| 11A   | 1,800  | Rewind Bar                   |
| 11B   | 1,800  | Kumon Center                 |
| 12    | 2,000  | JAG Physical Therapy         |
| 13    | 3,014  | Doctors Express              |
| 14A   | 3,000  | Eyekrafters                  |
| 14B   | 11,382 | Advance Auto Parts           |
| 14C   | 9,764  | Dollar Tree                  |
| 15    | 1,212  | Ranee Salon and Spa          |
| 16    | 2,657  | Diamond Braces               |
| 18    | 1,585  | Angel Tips Nails and Spa     |
| 19    | 2,200  | AT&T Wireless                |
| 20    | 4,661  | Goodyear Tire                |
| 21    | 10,125 | CVS                          |
|       |        |                              |