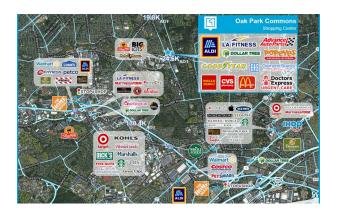

# **OAK PARK COMMONS**

913 Oak Tree Road, South Plainfield, NJ 07080 TOTAL GLA: 139,023

#### BRIEF DESCRIPTION

Oak Park Commons includes three multi-tenant buildings as well as four single tenant structures. The property benefits from a good mixture of national tenants including Aldi, LA Fitness, CVS, Advance Auto Parts, Dollar Tree, Goodyear Tire, Popeye's Louisiana Kitchen, McDonald's and Wells Fargo, and Diamond Braces. The area is recognized as a major transportation corridor with the I-287 New Jersey Turnpike, Route-1 Garden State Parkway, and Route-9 intersecting in the eastern part of Middlesex County.

# **OAK PARK COMMONS**

913 Oak Tree Road, South Plainfield, NJ 07080 TOTAL GLA: 139,023

| SUITE | GLA    | TENANT                       |
|-------|--------|------------------------------|
| 1     | 3,690  | McDonald's                   |
| 2     | 3,543  | Wells Fargo                  |
| 3A    | 2,418  | Popeye's Louisiana Kitchen   |
| 3B    | 4,028  | Available                    |
| 4     | 2,396  | School of Rock               |
| 5     | 1,080  | Subway                       |
| 6A    | 1,241  | H&R Block                    |
| 6B    | 1,242  | Moonlight Day Spa            |
| 7     | 1,800  | GNC                          |
| 8     | 1,040  | Hunan Kitchen                |
| 9     | 1,960  | Carmen's Trattoria and Pizza |
| 10A   | 34,968 | LA Fitness                   |
| 10B   | 24,417 | ALDI                         |
| 11A   | 1,800  | Rewind Bar                   |
| 11B   | 1,800  | Kumon Center                 |
| 12    | 2,000  | Available                    |
| 13    | 3,014  | Doctors Express              |
| 14A   | 3,000  | Eyekrafters                  |
| 14B   | 11,382 | Advance Auto Parts           |
| 14C   | 9,764  | Dollar Tree                  |
| 15    | 1,212  | Ranee Salon and Spa          |
| 16    | 2,657  | Diamond Braces               |
| 18    | 1,585  | Angel Tips Nails and Spa     |
| 19    | 2,200  | AT&T Wireless                |
| 20    | 4,661  | Goodyear Tire                |
| 21    | 10,125 | CVS                          |
|       |        |                              |