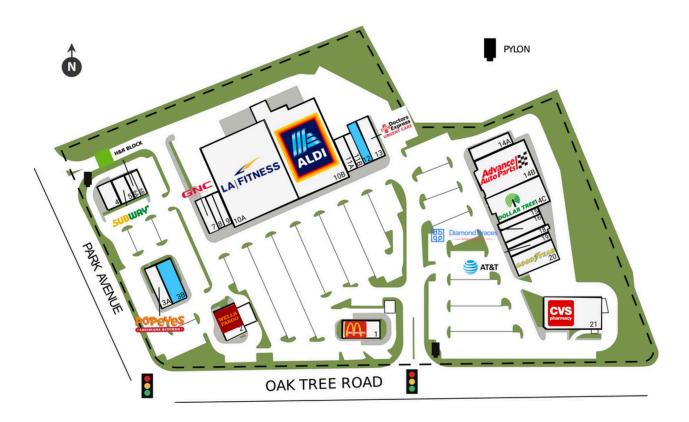

#### BRIEF DESCRIPTION

Oak Park Commons includes three multi-tenant buildings as well as four single tenant structures. The property benefits from a good mixture of national tenants including Aldi, LA Fitness, CVS, Advance Auto Parts, Dollar Tree, Goodyear Tire, Popeye's Louisiana Kitchen, McDonald's and Wells Fargo, and Diamond Braces. The area is recognized as a major transportation corridor with the I-287 New Jersey Turnpike, Route-1 Garden State Parkway, and Route-9 intersecting in the eastern part of Middlesex County.

# **OAK PARK COMMONS**

913 Oak Tree Road, South Plainfield, NJ 07080 TOTAL GLA: 139,023

| SUITE | GLA    | TENANT                       |
|-------|--------|------------------------------|
| 1     | 3,690  | McDonald's                   |
| 2     | 3,543  | Wells Fargo                  |
| 3A    | 2,418  | Popeye's Louisiana Kitchen   |
| 3B    | 4,028  | Available                    |
| 4     | 2,396  | School of Rock               |
| 5     | 1,080  | Subway                       |
| 6A    | 1,241  | H&R Block                    |
| 6B    | 1,242  | Moonlight Day Spa            |
| 7     | 1,800  | GNC                          |
| 8     | 1,040  | Hunan Kitchen                |
| 9     | 1,960  | Carmen's Trattoria and Pizza |
| 10A   | 34,968 | LA Fitness                   |
| 10B   | 24,417 | ALDI                         |
| 11A   | 1,800  | Rewind Bar                   |
| 11B   | 1,800  | Kumon Center                 |
| 12    | 2,000  | Available                    |
| 13    | 3,014  | Doctors Express              |
| 14A   | 3,000  | Eyekrafters                  |
| 14B   | 11,382 | Advance Auto Parts           |
| 14C   | 9,764  | Dollar Tree                  |
| 15    | 1,212  | Ranee Salon and Spa          |
| 16    | 2,657  | Diamond Braces               |
| 18    | 1,585  | Angel Tips Nails and Spa     |
| 19    | 2,200  | AT&T Wireless                |
| 20    | 4,661  | Goodyear Tire                |
| 21    | 10,125 | CVS                          |
|       |        |                              |