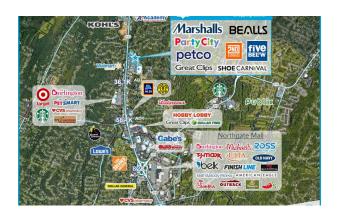

# **OAK PARK TOWN CENTER**

5760 Highway 153, Hixson, TN 37343 TOTAL GLA: 181,754

# **OAK PARK TOWN CENTER**

5760 Highway 153, Hixson, TN 37343 TOTAL GLA: 181,754

| SUITE | GLA    | TENANT                            |
|-------|--------|-----------------------------------|
| 100   | 12,000 | Petco                             |
| 102   | 12,000 | Party City                        |
| 104   | 1,600  | Available                         |
| 106   | 3,200  | Available                         |
| 108   | 1,600  | Blue Nails                        |
| 110   | 1,600  | Dirty Dough                       |
| 112   | 20,500 | 2nd & Charles                     |
| 116   | 1,600  | Available                         |
| 118   | 8,000  | Shoe Carnival                     |
| 120   | 3,600  | Americas Best Contacts Eyeglasses |
| 122   | 1,600  | Lendmark Financial Services       |
| 126   | 1,600  | Sally Beauty Supply               |
| 128   | 3,200  | Castle Dental                     |
| 130   | 8,970  | Five Below                        |
| 136   | 1,200  | Great Clips                       |
| 140   | 20,000 | Bealls                            |
| 160   | 50,000 | Available                         |
| 176   | 29,484 | Marshalls                         |