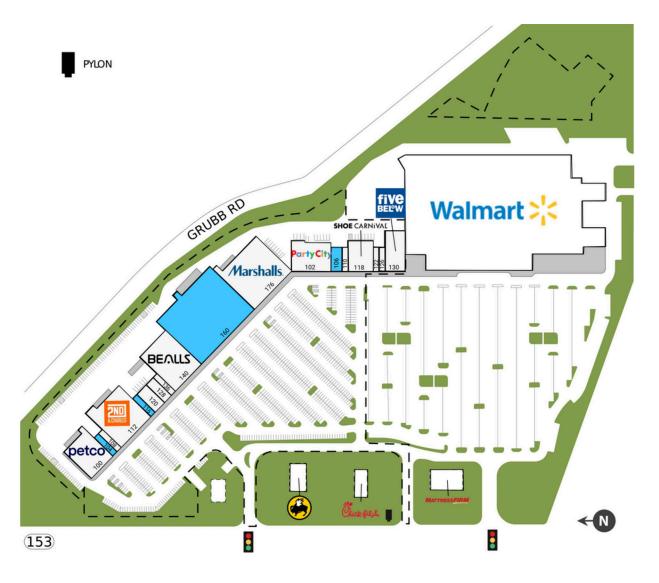

# **OAK PARK TOWN CENTER**

5760 Highway 153, Hixson, TN 37343 TOTAL GLA: 181,754

| SUITE | GLA    | TENANT                            |
|-------|--------|-----------------------------------|
| 100   | 12,000 | Petco                             |
| 102   | 12,000 | Party City                        |
| 104   | 1,600  | Available                         |
| 106   | 3,200  | Available                         |
| 108   | 1,600  | Blue Nails                        |
| 110   | 1,600  | Dirty Dough                       |
| 112   | 20,500 | 2nd & Charles                     |
| 116   | 1,600  | Available                         |
| 118   | 8,000  | Shoe Carnival                     |
| 120   | 3,600  | Americas Best Contacts Eyeglasses |
| 122   | 1,600  | Lendmark Financial Services       |
| 126   | 1,600  | Sally Beauty Supply               |
| 128   | 3,200  | Castle Dental                     |
| 130   | 8,970  | Five Below                        |
| 136   | 1,200  | Great Clips                       |
| 140   | 20,000 | Bealls                            |
| 160   | 50,000 | Available                         |
| 176   | 29,484 | Marshalls                         |