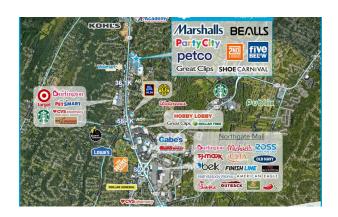

# **OAK PARK TOWN CENTER**

5760 Highway 153, Hixson, TN 37343 TOTAL GLA: 181,754

#### **BRIEF DESCRIPTION**

Oak Park Town Center is located in Hamilton County, a suburban area in the northern portion of the Chattanooga MSA. Tennessee Highway 153 is the main north/south artery through the region and presents a strong mix of retail shopping centers. Retailers in the close proximity to the plaza include Walmart, Target, and more. Approximately 36,000 cars pass the site each day on TN-153.

# **OAK PARK TOWN CENTER**

5760 Highway 153, Hixson, TN 37343 TOTAL GLA: 181,754

| SUITE | GLA    | TENANT                             |
|-------|--------|------------------------------------|
| 100   | 12,000 | Petco                              |
| 102   | 12,000 | Party City                         |
| 104   | 1,600  | Available                          |
| 106   | 3,200  | Nothing Bundt Cakes                |
| 108   | 1,600  | Blue Nails                         |
| 110   | 1,600  | Dirty Dough                        |
| 112   | 20,500 | 2nd & Charles                      |
| 116   | 1,600  | Available                          |
| 118   | 8,000  | Shoe Carnival                      |
| 120   | 3,600  | America's Best Contacts Eyeglasses |
| 122   | 1,600  | Lendmark Financial Services        |
| 126   | 1,600  | Sally Beauty Supply                |
| 128   | 3,200  | Castle Dental                      |
| 130   | 8,970  | Five Below                         |
| 136   | 1,200  | Great Clips                        |
| 140   | 20,000 | Bealls                             |
| 160   | 50,000 | O'Reilly Auto Parts                |
| 176   | 29,484 | Marshalls                          |