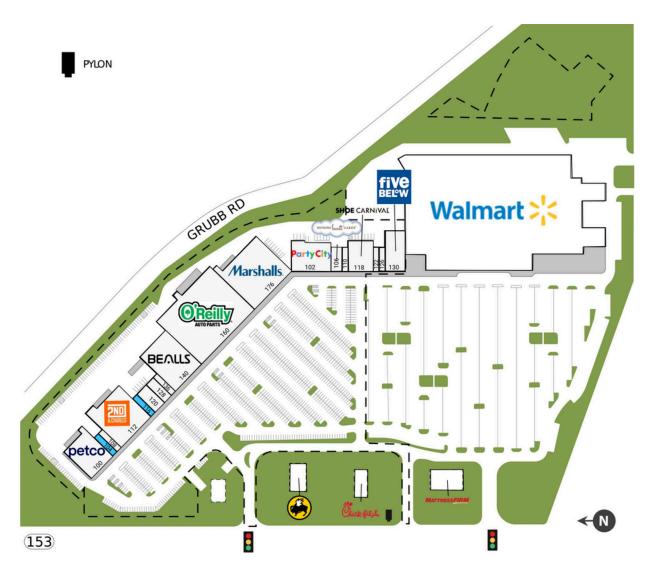

# **OAK PARK TOWN CENTER**

5760 Highway 153, Hixson, TN 37343 TOTAL GLA: 181,754

#### **BRIEF DESCRIPTION**

Oak Park Town Center is located in Hamilton County, a suburban area in the northern portion of the Chattanooga MSA. Tennessee Highway 153 is the main north/south artery through the region and presents a strong mix of retail shopping centers. Retailers in the close proximity to the plaza include Walmart, Target, and more. Approximately 36,000 cars pass the site each day on TN-153.

# **OAK PARK TOWN CENTER**

5760 Highway 153, Hixson, TN 37343 TOTAL GLA: 181,754

| SUITE | GLA    | TENANT                             |
|-------|--------|------------------------------------|
| 100   | 12,000 | Petco                              |
| 102   | 12,000 | Party City                         |
| 104   | 1,600  | Available                          |
| 106   | 3,200  | Nothing Bundt Cakes                |
| 108   | 1,600  | Blue Nails                         |
| 110   | 1,600  | Dirty Dough                        |
| 112   | 20,500 | 2nd & Charles                      |
| 116   | 1,600  | Available                          |
| 118   | 8,000  | Shoe Carnival                      |
| 120   | 3,600  | America's Best Contacts Eyeglasses |
| 122   | 1,600  | Lendmark Financial Services        |
| 126   | 1,600  | Sally Beauty Supply                |
| 128   | 3,200  | Castle Dental                      |
| 130   | 8,970  | Five Below                         |
| 136   | 1,200  | Great Clips                        |
| 140   | 20,000 | Bealls                             |
| 160   | 50,000 | O'Reilly Auto Parts                |
| 176   | 29,484 | Marshalls                          |