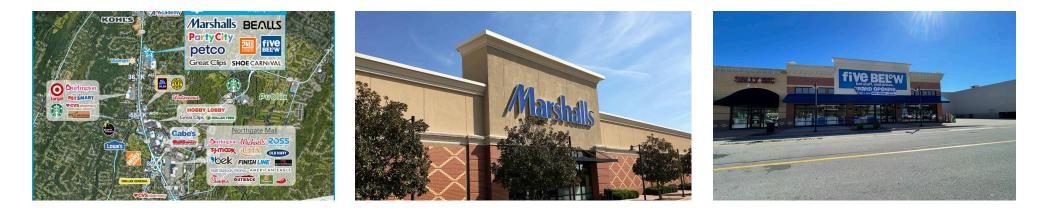

# **OAK PARK TOWN CENTER**

5760 Highway 153, Hixson, TN 37343 TOTAL GLA: 181,754

#### **BRIEF DESCRIPTION**

Oak Park Town Center is located in Hamilton County, a suburban area in the northern portion of the Chattanooga MSA. Tennessee Highway 153 is the main north/south artery through the region and presents a strong mix of retail shopping centers. Retailers in the close proximity to the plaza include Walmart, Target, and more. Approximately 36,000 cars pass the site each day on TN-153.

| SUITE | GLA    | TENANT                            |  |
|-------|--------|-----------------------------------|--|
| 100   | 12,000 | Petco                             |  |
| 102   | 12,000 | Party City                        |  |
| 104   | 1,600  | Available                         |  |
| 106   | 3,200  | Available                         |  |
| 108   | 1,600  | Blue Nails                        |  |
| 110   | 1,600  | Dirty Dough                       |  |
| 112   | 20,500 | 2nd & Charles                     |  |
| 116   | 1,600  | Available                         |  |
| 118   | 8,000  | Shoe Carnival                     |  |
| 120   | 3,600  | Americas Best Contacts Eyeglasses |  |
| 122   | 1,600  | Lendmark Financial Services       |  |
| 126   | 1,600  | Sally Beauty Supply               |  |
| 128   | 3,200  | Castle Dental                     |  |
| 130   | 8,970  | Five Below                        |  |
| 136   | 1,200  | Great Clips                       |  |
| 140   | 20,000 | Bealls                            |  |
| 160   | 50,000 | O'Reilly Auto Parts               |  |
| 176   | 29,484 | Marshalls                         |  |