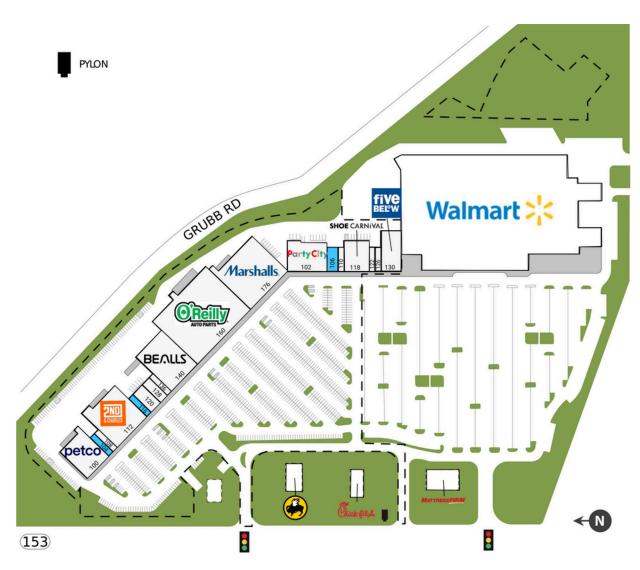

# **OAK PARK TOWN CENTER**

5760 Highway 153, Hixson, TN 37343 TOTAL GLA: 181,754

| SUITE | GLA    | TENANT                            |  |
|-------|--------|-----------------------------------|--|
| 100   | 12,000 | Petco                             |  |
| 102   | 12,000 | Party City                        |  |
| 104   | 1,600  | Available                         |  |
| 106   | 3,200  | Available                         |  |
| 108   | 1,600  | Blue Nails                        |  |
| 110   | 1,600  | Dirty Dough                       |  |
| 112   | 20,500 | 2nd & Charles                     |  |
| 116   | 1,600  | Available                         |  |
| 118   | 8,000  | Shoe Carnival                     |  |
| 120   | 3,600  | Americas Best Contacts Eyeglasses |  |
| 122   | 1,600  | Lendmark Financial Services       |  |
| 126   | 1,600  | Sally Beauty Supply               |  |
| 128   | 3,200  | Castle Dental                     |  |
| 130   | 8,970  | Five Below                        |  |
| 136   | 1,200  | Great Clips                       |  |
| 140   | 20,000 | Bealls                            |  |
| 160   | 50,000 | O'Reilly Auto Parts               |  |
| 176   | 29,484 | Marshalls                         |  |