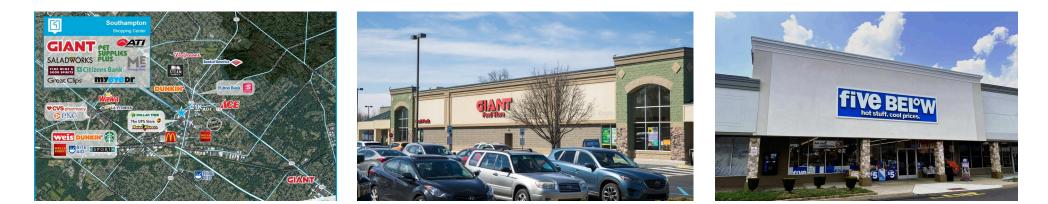

## SOUTHAMPTON SHOPPING CENTER

466 Second Street Pike, Southampton, PA 18966 TOTAL GLA: 150,447

#### **BRIEF DESCRIPTION**

Southampton Shopping Center is located approximately 4 miles north of the Philadelphia city limits at the intersection of Knowles Avenue and Second Street Pike in Bucks County. The plaza is anchored by Giant Food, the market-dominant grocer in the Philadelphia MSA. Other major tenants include, Five Below, Pet Supplies Plus, Fine Wines and Spirits, Citizen's Bank, MyEyeDr., ATI Physical Therapy, and Massage Envy. The property has eight ingress/egress points including a signaled intersection on Second Street Pike.