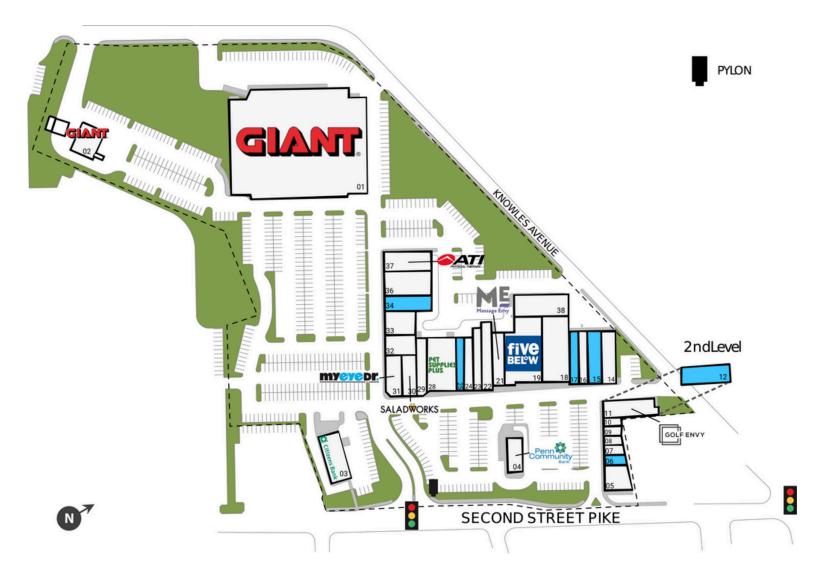

# **SOUTHAMPTON SHOPPING CENTER**

466 Second Street Pike, Southampton, PA 18966 TOTAL GLA: 150,447

| SUITE | GLA    | TENANT                    | SUITE | GLA   | TENANT                        |
|-------|--------|---------------------------|-------|-------|-------------------------------|
| 01    | 59,892 | Giant Food Stores         | 19    | 8,941 | Five Below                    |
| 02    | 3,100  | Giant Fuel Station        | 21    | 3,000 | Massage Envy                  |
| 03    | 3,666  | Citizen's Bank            | 22    | 2,000 | 2nd Street Bagels             |
| 04    | 2,415  | Penn Community Bank       | 23    | 2,160 | Century 21                    |
| 05    | 2,690  | Robin Hood Restaurant     | 24    | 2,000 | Roman Delight                 |
| 06    | 600    | Available                 | 25    | 1,600 | Available                     |
| 07    | 600    | AC Rehab Products         | 28    | 6,000 | Pet Supplies Plus             |
| 08    | 600    | American News and Tobacco | 29    | 2,000 | Flowersome                    |
| 09    | 600    | Threading the City        | 30    | 2,800 | Saladworks                    |
| 10    | 600    | Barber 777 Shop           | 31    | 2,800 | MyEyeDr.                      |
| 11    | 3,060  | Golf Envy                 | 32    | 1,300 | Tous Le Jous                  |
| 12    | 3,500  | Available                 | 33    | 1,400 | Tip N Toe Spa                 |
| 14    | 2,700  | Playa Bowls               | 34    | 2,700 | Available                     |
| 15    | 3,000  | Available                 | 36    | 5,400 | House of Pho and Taiko Bistro |
| 16    | 2,000  | Osaka Sushi Bar           | 37    | 3,150 | ATI Physical Therapy          |
| 17    | 2,000  | Available                 | 38    | 5,263 | Quaint Oak Bank               |
| 18    | 6,920  | Wine and Spirits          |       |       |                               |