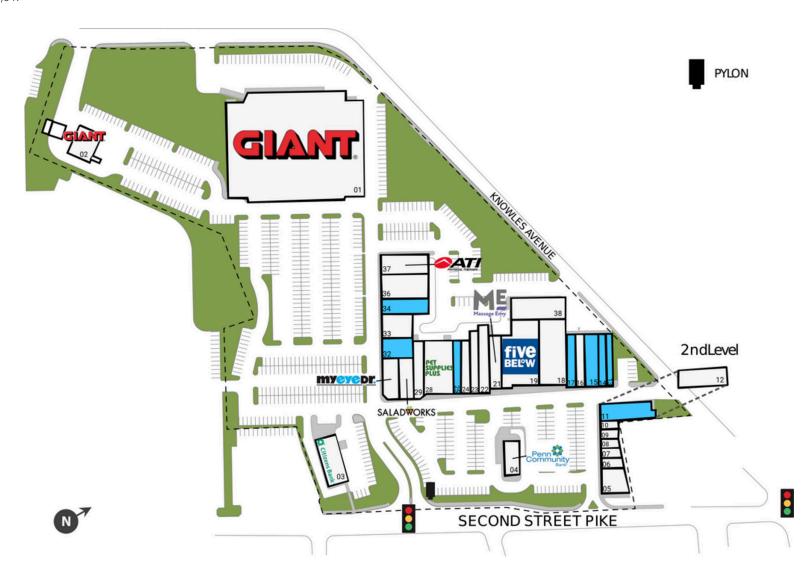

# **SOUTHAMPTON SHOPPING CENTER**

466 Second Street Pike, Southampton, PA 18966

TOTAL GLA: 150,847

| SUITE | GLA    | TENANT                               | SUITE | GLA   | TENANT                        |
|-------|--------|--------------------------------------|-------|-------|-------------------------------|
| 01    | 59,892 | Giant Food Stores                    | 18    | 6,920 | Wine and Spirits              |
| 02    | 3,100  | Giant Fuel Station                   | 19    | 8,941 | Five Below                    |
| 03    | 3,666  | Citizen's Bank                       | 21    | 3,000 | Massage Envy                  |
| 04    | 2,415  | Penn Community Bank                  | 22    | 2,000 | 2nd Street Bagels             |
| 05    | 2,690  | Robin Hood Restaurant                | 23    | 2,160 | Century 21                    |
| 06    | 600    | Jewels by Alex                       | 24    | 2,000 | Roman Delight                 |
| 07    | 600    | AC Rehab Products                    | 25    | 1,600 | Available                     |
| 08    | 600    | American News and Tobacco            | 28    | 6,000 | Pet Supplies Plus             |
| 09    | 600    | Threading the City                   | 29    | 2,000 | Flowersome                    |
| 10    | 600    | Barber 777 Shop                      | 30    | 2,800 | Saladworks                    |
| 11    | 3,060  | Available                            | 31    | 2,800 | MyEyeDr.                      |
| 12    | 3,500  | ShopOne Centers REIT Regional Office | 32    | 1,300 | Available                     |
| 13    | 1,600  | Available                            | 33    | 1,400 | Tip N Toe Spa                 |
| 14    | 1,500  | Available                            | 34    | 2,700 | Available                     |
| 15    | 3,000  | Available                            | 36    | 5,400 | House of Pho and Taiko Bistro |
| 16    | 2,000  | Osaka Sushi Bar                      | 37    | 3,150 | ATI Physical Therapy          |
| 17    | 2,000  | Available                            | 38    | 5,263 | Quaint Oak Bank               |