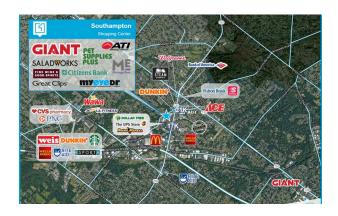

# BRIEF DESCRIPTION

Southampton Shopping Center is located approximately 4 miles north of the Philadelphia city limits at the intersection of Knowles Avenue and Second Street Pike in Bucks County. The plaza is anchored by Giant Food, the market-dominant grocer in the Philadelphia MSA. Other major tenants include, Pet Supplies Plus, Fine Wines and Spirits, Citizen's Bank, MyEyeDr., ATI Physical Therapy, and Massage Envy. The property has eight ingress/egress points including a signaled intersection on Second Street Pike.

#### **TRAFFIC COUNTS**

| Total              | 23,000 |
|--------------------|--------|
| Second Street Pike | 16,000 |
| Knowles Avenue     | 7,000  |
|                    |        |