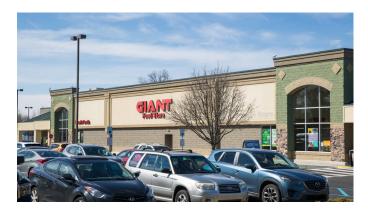

### **BRIEF DESCRIPTION**

Southampton Shopping Center is located approximately 4 miles north of the Philadelphia city limits at the intersection of Knowles Avenue and Second Street Pike in Bucks County. The plaza is anchored by Giant Food, the market-dominant grocer in the Philadelphia MSA. Other major tenants include, Pet Supplies Plus, Fine Wines and Spirits, Citizen's Bank, MyEyeDr., ATI Physical Therapy, and Massage Envy. The property has eight ingress/egress points including a signaled intersection on Second Street Pike.