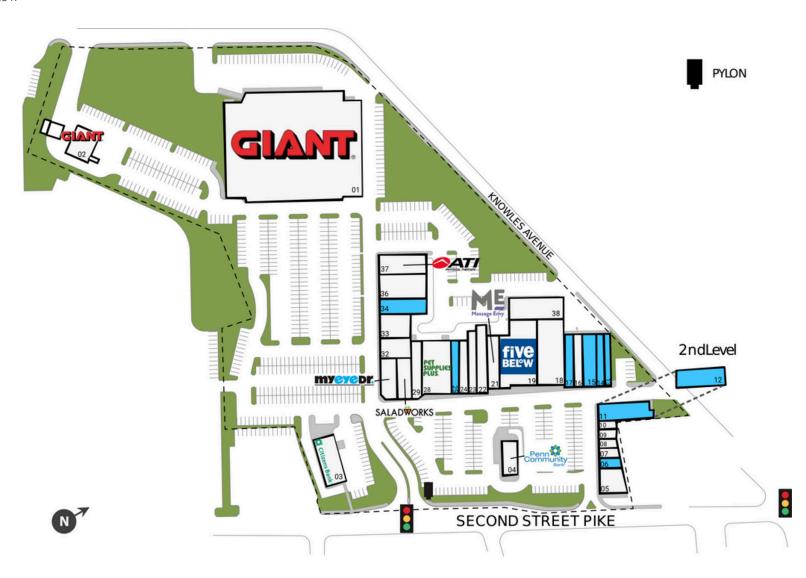

# **SOUTHAMPTON SHOPPING CENTER**

466 Second Street Pike, Southampton, PA 18966

TOTAL GLA: 150,847

| SUITE | GLA    | TENANT                    | SUITE | GLA   | TENANT                        |
|-------|--------|---------------------------|-------|-------|-------------------------------|
| 01    | 59,892 | Giant Food Stores         | 18    | 6,920 | Wine and Spirits              |
| 02    | 3,100  | Giant Fuel Station        | 19    | 8,941 | Five Below                    |
| 03    | 3,666  | Citizen's Bank            | 21    | 3,000 | Massage Envy                  |
| 04    | 2,415  | Penn Community Bank       | 22    | 2,000 | 2nd Street Bagels             |
| 05    | 2,690  | Robin Hood Restaurant     | 23    | 2,160 | Century 21                    |
| 06    | 600    | Available                 | 24    | 2,000 | Roman Delight                 |
| 07    | 600    | AC Rehab Products         | 25    | 1,600 | Available                     |
| 08    | 600    | American News and Tobacco | 28    | 6,000 | Pet Supplies Plus             |
| 09    | 600    | Threading the City        | 29    | 2,000 | Flowersome                    |
| 10    | 600    | Barber 777 Shop           | 30    | 2,800 | Saladworks                    |
| 11    | 3,060  | Available                 | 31    | 2,800 | MyEyeDr.                      |
| 12    | 3,500  | Available                 | 32    | 1,300 | Tous Le Jous                  |
| 13    | 1,600  | Available                 | 33    | 1,400 | Tip N Toe Spa                 |
| 14    | 1,500  | Available                 | 34    | 2,700 | Available                     |
| 15    | 3,000  | Available                 | 36    | 5,400 | House of Pho and Taiko Bistro |
| 16    | 2,000  | Osaka Sushi Bar           | 37    | 3,150 | ATI Physical Therapy          |
| 17    | 2,000  | Available                 | 38    | 5,263 | Quaint Oak Bank               |