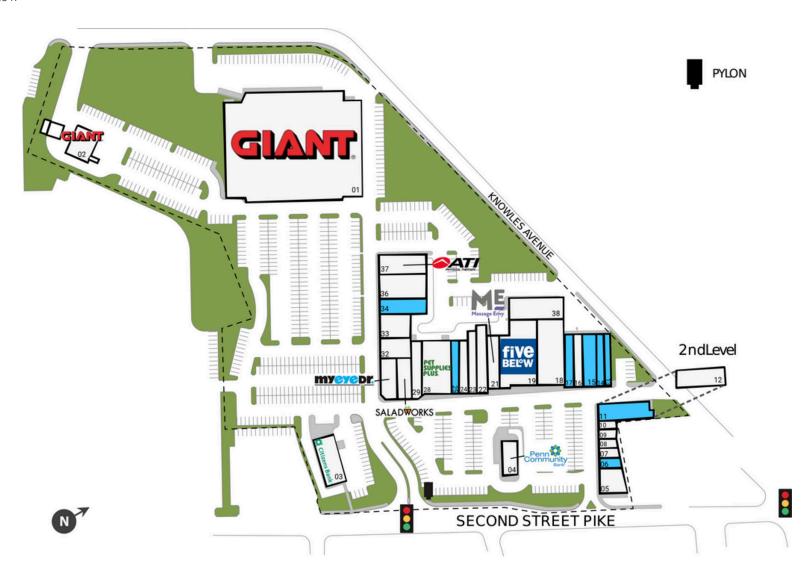

### **SOUTHAMPTON SHOPPING CENTER**

466 Second Street Pike, Southampton, PA 18966 TOTAL GLA: 150,847

## **SOUTHAMPTON SHOPPING CENTER**

466 Second Street Pike, Southampton, PA 18966

TOTAL GLA: 150,847

| SUITE | GLA    | TENANT                               | SUITE | GLA   | TENANT                        |
|-------|--------|--------------------------------------|-------|-------|-------------------------------|
| 01    | 59,892 | Giant Food Stores                    | 18    | 6,920 | Wine and Spirits              |
| 02    | 3,100  | Giant Fuel Station                   | 19    | 8,941 | Five Below                    |
| 03    | 3,666  | Citizen's Bank                       | 21    | 3,000 | Massage Envy                  |
| 04    | 2,415  | Penn Community Bank                  | 22    | 2,000 | 2nd Street Bagels             |
| 05    | 2,690  | Robin Hood Restaurant                | 23    | 2,160 | Century 21                    |
| 06    | 600    | Available                            | 24    | 2,000 | Roman Delight                 |
| 07    | 600    | AC Rehab Products                    | 25    | 1,600 | Available                     |
| 08    | 600    | American News and Tobacco            | 28    | 6,000 | Pet Supplies Plus             |
| 09    | 600    | Threading the City                   | 29    | 2,000 | Flowersome                    |
| 10    | 600    | Barber 777 Shop                      | 30    | 2,800 | Saladworks                    |
| 11    | 3,060  | Available                            | 31    | 2,800 | MyEyeDr.                      |
| 12    | 3,500  | ShopOne Centers REIT Regional Office | 32    | 1,300 | Tous Le Jous                  |
| 13    | 1,600  | Available                            | 33    | 1,400 | Tip N Toe Spa                 |
| 14    | 1,500  | Available                            | 34    | 2,700 | Available                     |
| 15    | 3,000  | Available                            | 36    | 5,400 | House of Pho and Taiko Bistro |
| 16    | 2,000  | Osaka Sushi Bar                      | 37    | 3,150 | ATI Physical Therapy          |
| 17    | 2,000  | Available                            | 38    | 5,263 | Quaint Oak Bank               |