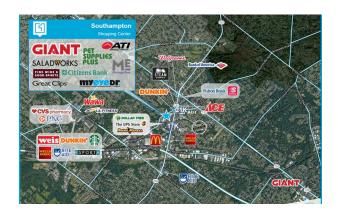

### **SOUTHAMPTON SHOPPING CENTER**

466 Second Street Pike, Southampton, PA 18966 TOTAL GLA: 150,847

# BRIEF DESCRIPTION

Southampton Shopping Center is located approximately 4 miles north of the Philadelphia city limits at the intersection of Knowles Avenue and Second Street Pike in Bucks County. The plaza is anchored by Giant Food, the market-dominant grocer in the Philadelphia MSA. Other major tenants include, Pet Supplies Plus, Fine Wines and Spirits, Citizen's Bank, MyEyeDr., ATI Physical Therapy, and Massage Envy. The property has eight ingress/egress points including a signaled intersection on Second Street Pike.

#### TRAFFIC COUNTS

| Total              | 23,000 |
|--------------------|--------|
| Second Street Pike | 16,000 |
| Knowles Avenue     | 7,000  |
|                    |        |