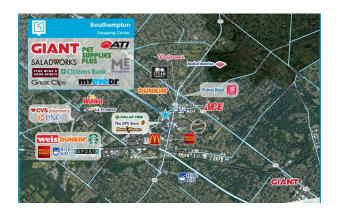

## **SOUTHAMPTON SHOPPING CENTER**

466 Second Street Pike, Southampton, PA 18966 TOTAL GLA: 150,847

#### **BRIEF DESCRIPTION**

Southampton Shopping Center is located approximately 4 miles north of the Philadelphia city limits at the intersection of Knowles Avenue and Second Street Pike in Bucks County. The plaza is anchored by Giant Food, the market-dominant grocer in the Philadelphia MSA. Other major tenants include, Pet Supplies Plus, Fine Wines and Spirits, Citizen's Bank, MyEyeDr., ATI Physical Therapy, and Massage Envy. The property has eight ingress/egress points including a signaled intersection on Second Street Pike.

#### **TRAFFIC COUNTS**

| Total              | 23,000 |
|--------------------|--------|
| Second Street Pike | 16,000 |
| Knowles Avenue     | 7,000  |