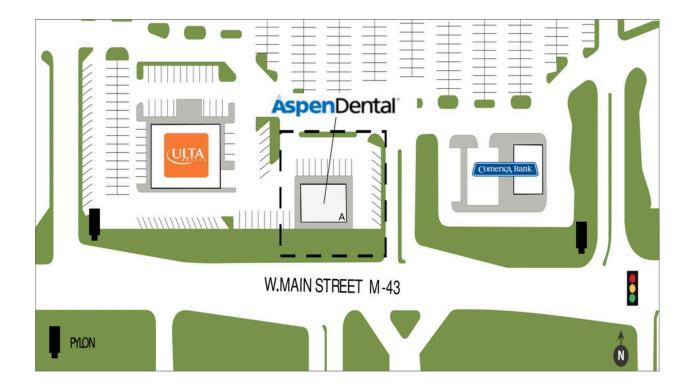

## **ASPEN DENTAL - MAPLE HILL PAVILION**

5160 W. Main Street, Kalamazoo, MI 49009 TOTAL GLA: 3,962

| А | 3,962 | Aspen Dental |
|---|-------|--------------|
|   |       |              |
|   |       |              |

**GLA** 

**TENANT** 

SUITE

ShopOne.com
Last Updated 7/08/2024