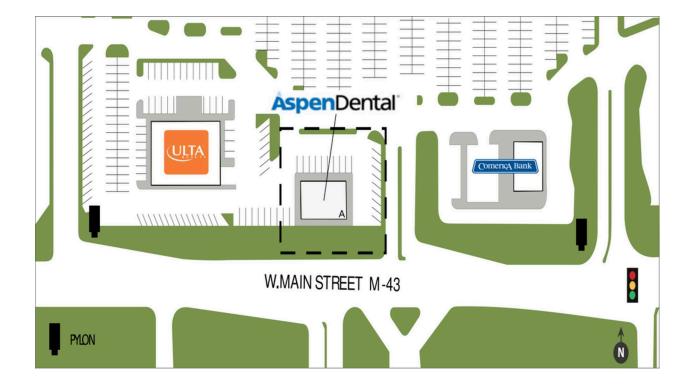

| ASPEN DENTAL - MAPLE HILL PAVILION       | SUITE | GLA   | TENANT       |
|------------------------------------------|-------|-------|--------------|
| 5160 W. Main Street, Kalamazoo, MI 49009 | А     | 3.962 | Aspen Dental |
| TOTAL GLA: 3,962                         |       | •     | 1            |