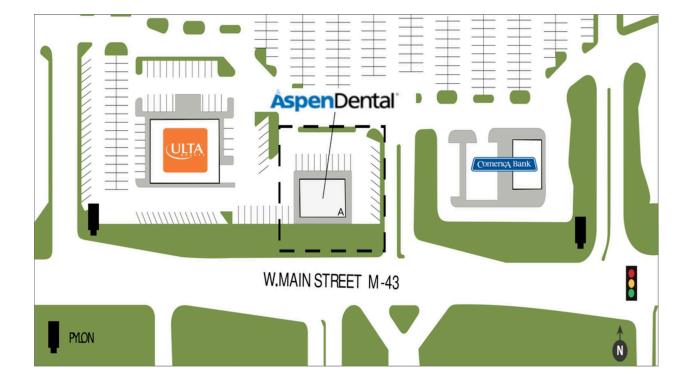

# ASPEN DENTAL - MAPLE HILL PAVILIONSUITEGLATENANT5160 W. Main Street, Kalamazoo, MI 49009A3,962Aspen DentalTOTAL GLA: 3,962Aspen DentalAAspen Dental