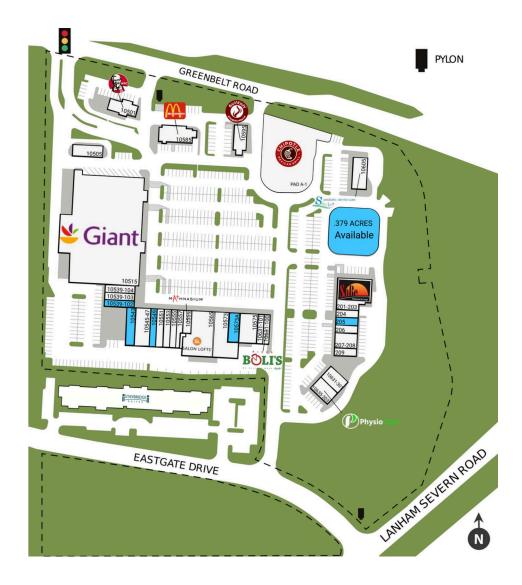

## **EASTGATE SHOPPING CENTER**

10505 Greenbelt Road, Lanham, MD 20706 TOTAL GLA: 133,960

#### **BRIEF DESCRIPTION**

Eastgate Shopping Center is anchored by Giant Food and located along highly-traveled Greenbelt Road (MD-193). The plaza features outstanding visibility and benefits from superb regional access to both Baltimore-Washington Parkway (I-295) and Capital Beltway (I-495). There is an extensive daytime population nearby, which adds to the regional draw of the center. Approximately 88,000 daytime employees work within a five-mile radius. Several tenants have joined the center since ShopOne's acquisition in 2018, including, but not limited to, Chipotle, Salon Lofts, McDonald's, KFC, Quickway Japanese Hibachi, Eye Site, Smiles Pediatric Dental Care, PhysioCare, and Pizza Bolis.

### **BULLET POINTS**

• County: Prince George's

**PROPERTY HIGHLIGHTS** 

• Type: Retail

• Year Built: 1981

• Year Renovated: 2003

• Metro Area: Washington-Baltimore-Arlington

**LEASING LEASING TEAM** 

# **EASTGATE SHOPPING CENTER**

10505 Greenbelt Road, Lanham, MD 20706

TOTAL GLA: 133,960

| SUITE     | GLA    | TENANT                     | SUITE     | GLA   | TENANT                        |
|-----------|--------|----------------------------|-----------|-------|-------------------------------|
| PAD A-1   | 0      | Chipotle                   | 10551     | 1,200 | All Starz Barber Shop         |
| 201-203   | 6,810  | SoBe Restaurant and Lounge | 10553     | 1,225 | Ernies Crabs                  |
| 204       | 1,210  | Hit Fit Training Center    | 10555     | 2,164 | Maiwand Kabob                 |
| 205       | 1,200  | Available                  | 10557     | 1,194 | Angel Nails                   |
| 206       | 1,180  | Perfect Pixie              | 10559     | 1,470 | Mathnasium                    |
| 207-208   | 2,360  | Hit Fit Training Center    | 10565     | 8,774 | Salon Lofts                   |
| 209       | 1,180  | Floras Restaurant          | 10573     | 5,375 | Better Appliance              |
| 10501     | 2,594  | KFC                        | 10573A    | 2,398 | Available                     |
| 10505     | 2,400  | Eastgate Liquors           | 10575     | 3,231 | Dollar Plus                   |
| 10515     | 56,526 | Giant                      | 10585     | 4,000 | McDonald's                    |
| 10539-102 | 1,600  | Available                  | 10595     | 2,380 | Quickway Japanese Hibachi     |
| 10539-103 | 1,600  | DanRit Hair Braiding Salon | 10605     | 3,089 | Smiles Pediatric Dental Care  |
| 10539-104 | 1,600  | Nikki's Bridal             | 10631-100 | 1,600 | Pizza Bolis                   |
| 10543     | 3,000  | Available                  | 10631-101 | 1,600 | Joyful Heart African Cuisine  |
| 10545-47  | 4,500  | GW Beauty Supply           | 10631-301 | 2,385 | Eye Site                      |
| 10549     | 1,500  | Available                  | 10635-303 | 2,615 | PhysioCare Rehab and Wellness |