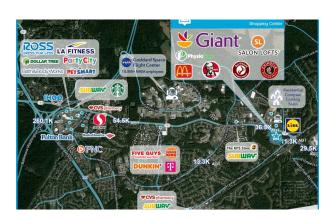

#### **BRIEF DESCRIPTION**

Eastgate Shopping Center is anchored by Giant Food and located along highly-traveled Greenbelt Road (MD-193). The plaza features outstanding visibility and benefits from superb regional access to both Baltimore-Washington Parkway (I-295) and Capital Beltway (I-495). There is an extensive daytime population nearby, which adds to the regional draw of the center. Approximately 88,000 daytime employees work within a five-mile radius. Several tenants have joined the center since ShopOne's acquisition in 2018, including, but not limited to, Chipotle, Salon Lofts, McDonald's, KFC, Quickway Japanese Hibachi, Eye Site, Smiles Pediatric Dental Care, PhysioCare, and Pizza Bolis.

### **DEMOGRAPHICS**

| 2025 ESTIMATES | POPULATION | HOUSEHOLDS | HH INCOME |
|----------------|------------|------------|-----------|
| 1-Mile         | 12,661     | 4,256      | \$147,605 |
| 3-Mile         | 70,756     | 23,842     | \$154,759 |
| 5-Mile         | 186,959    | 63,644     | \$150,778 |

leasing@ShopOne.com Chris Gardyasz

Chris.Gardyasz@ShopOne.com 567.361.1111

646.893.0037

**TRAFFIC COUNTS** 

| Total              | 50,000 |
|--------------------|--------|
| Greenbelt Road     | 40,000 |
| Lanham Severn Road | 10,000 |