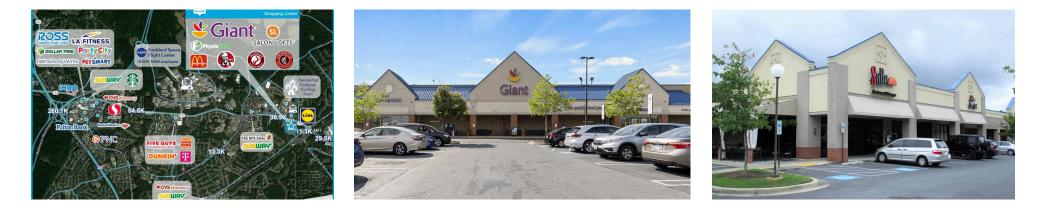

# **EASTGATE SHOPPING CENTER**

10505 Greenbelt Road, Lanham, MD 20706 TOTAL GLA: 133,960

### **BRIEF DESCRIPTION**

Eastgate Shopping Center is anchored by Giant Food and located along highly-traveled Greenbelt Road (MD-193). The plaza features outstanding visibility and benefits from superb regional access to both Baltimore-Washington Parkway (I-295) and Capital Beltway (I-495). There is an extensive daytime population nearby, which adds to the regional draw of the center. Approximately 88,000 daytime employees work within a five-mile radius. Several tenants have joined the center since ShopOne's acquisition in 2018, including, but not limited to, Salon Lofts, McDonald's, KFC, Quickway Japanese Hibachi, Eye Site, Smiles Pediatric Dental Care, PhysioCare, and Pizza Bolis.

## DEMOGRAPHICS

| 2025 ESTIMATES | POPULATION | HOUSEHOLDS | HH INCOME | TRAFFIC COUNTS     |        |
|----------------|------------|------------|-----------|--------------------|--------|
| 1-Mile         | 12,661     | 4,256      | \$147,605 | Total              | 50,000 |
| 3-Mile         | 70,756     | 23,842     | \$154,759 | Greenbelt Road     | 40,000 |
| 5-Mile         | 186,959    | 63,644     | \$150,778 | Lanham Severn Road | 10,000 |