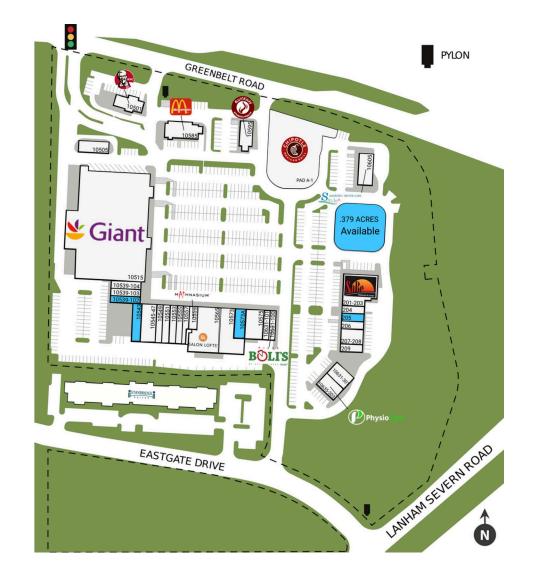

# **EASTGATE SHOPPING CENTER**

10505 Greenbelt Road, Lanham, MD 20706 TOTAL GLA: 133,960

| SUITE     | GLA    | TENANT                     | SUITE     | GLA   | TENANT                        |
|-----------|--------|----------------------------|-----------|-------|-------------------------------|
| PAD A-1   | 0      | Chipotle                   | 10551     | 1,200 | All Starz Barber Shop         |
| 201-203   | 6,810  | SoBe Restaurant and Lounge | 10553     | 1,225 | Ernies Crabs                  |
| 204       | 1,210  | Hit Fit Training Center    | 10555     | 2,164 | Maiwand Kabob                 |
| 205       | 1,200  | Available                  | 10557     | 1,194 | Angel Nails                   |
| 206       | 1,180  | Perfect Pixie              | 10559     | 1,470 | Mathnasium                    |
| 207-208   | 2,360  | Hit Fit Training Center    | 10565     | 8,774 | Salon Lofts                   |
| 209       | 1,180  | Floras Restaurant          | 10573     | 5,375 | Better Appliance              |
| 10501     | 2,594  | KFC                        | 10573A    | 2,398 | Available                     |
| 10505     | 2,400  | Eastgate Liquors           | 10575     | 3,231 | Dollar Plus                   |
| 10515     | 56,526 | Giant                      | 10585     | 4,000 | McDonald's                    |
| 10539-102 | 1,600  | Available                  | 10595     | 2,380 | Quickway Japanese Hibachi     |
| 10539-103 | 1,600  | DanRit Hair Braiding Salon | 10605     | 3,089 | Smiles Pediatric Dental Care  |
| 10539-104 | 1,600  | Nikki's Bridal             | 10631-100 | 1,600 | Pizza Bolis                   |
| 10543     | 3,000  | Available                  | 10631-101 | 1,600 | Joyful Heart African Cuisine  |
| 10545-47  | 4,500  | GW Beauty Supply           | 10631-301 | 2,385 | Eye Site                      |
| 10549     | 1,500  | Eastgate Cleaners          | 10635-303 | 2,615 | PhysioCare Rehab and Wellness |