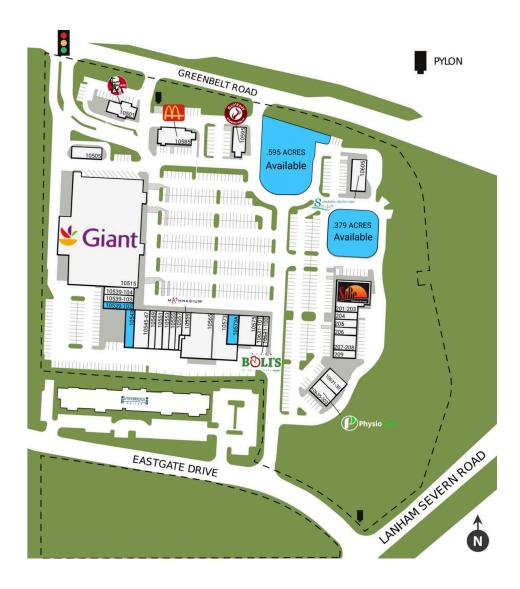

### **BRIEF DESCRIPTION**

Eastgate Shopping Center is anchored by Giant Food and located along highly-traveled Greenbelt Road (MD-193). The plaza features outstanding visibility and benefits from superb regional access to both Baltimore-Washington Parkway (I-295) and Capital Beltway (I-495). There is an extensive daytime population nearby, which adds to the regional draw of the center. Approximately 88,000 daytime employees work within a five-mile radius. Several tenants have joined the center since ShopOne's acquisition in 2018, including, but not limited to, Salontra Select Suites, McDonald's, KFC, Quickway Japanese Hibachi, Mathnasium, Eye Site, Smiles Pediatric Dental Care, PhysioCare, Pizza Bolis, and Dollar Plus.

# **EASTGATE SHOPPING CENTER**

10505 Greenbelt Road, Lanham, MD 20706

TOTAL GLA: 133,960

| SUITE     | GLA    | TENANT                     | SUITE     | GLA   | TENANT                        |
|-----------|--------|----------------------------|-----------|-------|-------------------------------|
| 201-203   | 6,810  | SoBe Restaurant and Lounge | 10553     | 1,225 | Ernies Crabs                  |
| 204       | 1,210  | Hit Fit Training Center    | 10555     | 2,164 | Maiwand Kabob                 |
| 205       | 1,200  | EG Tobacco                 | 10557     | 1,194 | Angel Nails                   |
| 206       | 1,180  | Perfect Pixie              | 10559     | 1,470 | Mathnasium                    |
| 207-208   | 2,360  | Hit Fit Training Center    | 10565     | 8,774 | Salontra Select Suites        |
| 209       | 1,180  | Floras Restaurant          | 10573     | 5,375 | Premier Furniture             |
| 10501     | 2,594  | KFC                        | 10573A    | 2,398 | Available                     |
| 10505     | 2,400  | Eastgate Liquors           | 10575     | 3,231 | Dollar Plus                   |
| 10515     | 56,526 | Giant                      | 10585     | 4,000 | McDonald's                    |
| 10539-102 | 1,600  | Available                  | 10595     | 2,380 | Quickway Japanese Hibachi     |
| 10539-103 | 1,600  | DanRit Hair Braiding Salon | 10605     | 3,089 | Smiles Pediatric Dental Care  |
| 10539-104 | 1,600  | Nikki's Bridal             | 10631-100 | 1,600 | Pizza Bolis                   |
| 10543     | 3,000  | Available                  | 10631-101 | 1,600 | Joyful Heart African Cuisine  |
| 10545-47  | 4,500  | GW Beauty Supply           | 10631-301 | 2,385 | Eye Site                      |
| 10549     | 1,500  | Eastgate Cleaners          | 10635-303 | 2,615 | PhysioCare Rehab and Wellness |
| 10551     | 1,200  | All Starz Barber Shop      |           |       |                               |