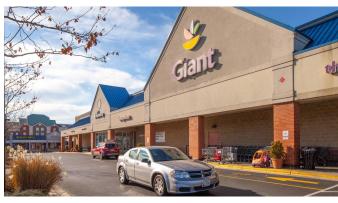

### **BRIEF DESCRIPTION**

Eastgate Shopping Center is anchored by Giant Food and located along highly-traveled Greenbelt Road (MD-193). The plaza features outstanding visibility and benefits from superb regional access to both Baltimore-Washington Parkway (I-295) and Capital Beltway (I-495). There is an extensive daytime population nearby, which adds to the regional draw of the center. Approximately 88,000 daytime employees work within a five-mile radius. Several tenants have joined the center since ShopOne's acquisition in 2018, including, but not limited to, Salontra Select Suites, McDonald's, KFC, Quickway Japanese Hibachi, Mathnasium, Eye Site, Smiles Pediatric Dental Care, PhysioCare, Pizza Bolis, and Dollar Plus.