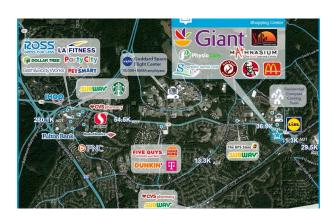

### **BRIEF DESCRIPTION**

Eastgate Shopping Center is anchored by Giant Food and located along highly-traveled Greenbelt Road (MD-193). The plaza features outstanding visibility and benefits from superb regional access to both Baltimore-Washington Parkway (I-295) and Capital Beltway (I-495). There is an extensive daytime population nearby, which adds to the regional draw of the center. Approximately 88,000 daytime employees work within a five-mile radius. Several tenants have joined the center since ShopOne's acquisition in 2018, including, but not limited to, Salontra Select Suites, McDonald's, KFC, Quickway Japanese Hibachi, Mathnasium, Eye Site, Smiles Pediatric Dental Care, PhysioCare, Pizza Bolis, and Dollar Plus.

### **BULLET POINTS**

• County: Prince George's

**PROPERTY HIGHLIGHTS** 

• Type: Retail

• Year Built: 1981

• Year Renovated: 2003

• Metro Area: Washington-Baltimore-Arlington

**CONTACTS** 