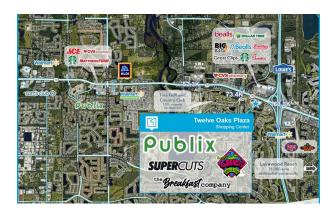

## **TWELVE OAKS PLAZA**

7288 55th Ave E, Bradenton, FL 34203 TOTAL GLA: 80,499

#### **BRIEF DESCRIPTION**

Twelve Oaks is a well-established neighborhood shopping center serving the surrounding residential developments. Success of the local small shop tenants is supported by the number of long term operators at the plaza. Located on the US-41 between Tampa and Sarasota, Bradenton is home to Tropicana Products, Champs Sports, and Bealls. This area is a vibrant historical and business center along the Gulf shores. Twelve Oaks Shopping Center is located immediately west of I-75. Other national retailers in the immediate vicinity include Lowe's, Starbucks, Bank of America and McDonald's.

# **TWELVE OAKS PLAZA**

7288 55th Ave E, Bradenton, FL 34203 TOTAL GLA: 80,499

| GLA    | TENANT                                                                                    |
|--------|-------------------------------------------------------------------------------------------|
| 3,500  | Geckos Grill and Pub                                                                      |
| 2,400  | Pegasus Coin and Jewelry                                                                  |
| 1,400  | Available                                                                                 |
| 2,800  | The Pho House                                                                             |
| 1,200  | Any Lab Test Now                                                                          |
| 2,400  | The Breakfast Company                                                                     |
| 1,200  | China Village                                                                             |
| 1,200  | The Nailz Place                                                                           |
| 1,200  | Ultimate IV & Wellness                                                                    |
| 1,200  | Big Frog Custom T-Shirts                                                                  |
| 2,400  | Smile Smart Dental Center                                                                 |
| 1,200  | Supercuts                                                                                 |
| 1,200  | Pak Mail                                                                                  |
| 1,200  | Attardis NY Italian Pizzeria                                                              |
| 55,999 | Publix                                                                                    |
|        | 3,500 2,400 1,400 2,800 1,200 2,400 1,200 1,200 1,200 2,400 1,200 1,200 1,200 1,200 1,200 |