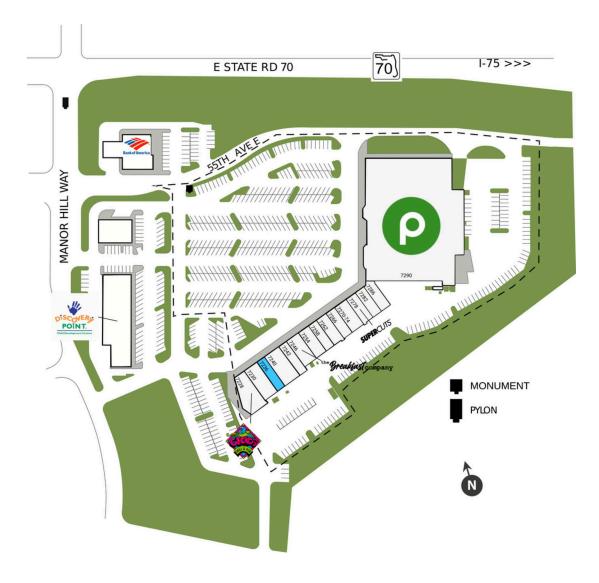

## **TWELVE OAKS PLAZA**

7288 55th Ave E, Bradenton, FL 34203 TOTAL GLA: 80,499

# **TWELVE OAKS PLAZA**

7288 55th Ave E, Bradenton, FL 34203 TOTAL GLA: 80,499

| GLA    | TENANT                                                                                    |
|--------|-------------------------------------------------------------------------------------------|
| 3,500  | Geckos Grill and Pub                                                                      |
| 2,400  | Pegasus Coin and Jewelry                                                                  |
| 1,400  | Available                                                                                 |
| 2,800  | The Pho House                                                                             |
| 1,200  | Any Lab Test Now                                                                          |
| 2,400  | The Breakfast Company                                                                     |
| 1,200  | China Village                                                                             |
| 1,200  | The Nailz Place                                                                           |
| 1,200  | Ultimate IV & Wellness                                                                    |
| 1,200  | Big Frog Custom T-Shirts                                                                  |
| 2,400  | Smile Smart Dental Center                                                                 |
| 1,200  | Supercuts                                                                                 |
| 1,200  | Pak Mail                                                                                  |
| 1,200  | Attardis NY Italian Pizzeria                                                              |
| 55,999 | Publix                                                                                    |
|        | 3,500 2,400 1,400 2,800 1,200 2,400 1,200 1,200 1,200 2,400 1,200 1,200 1,200 1,200 1,200 |