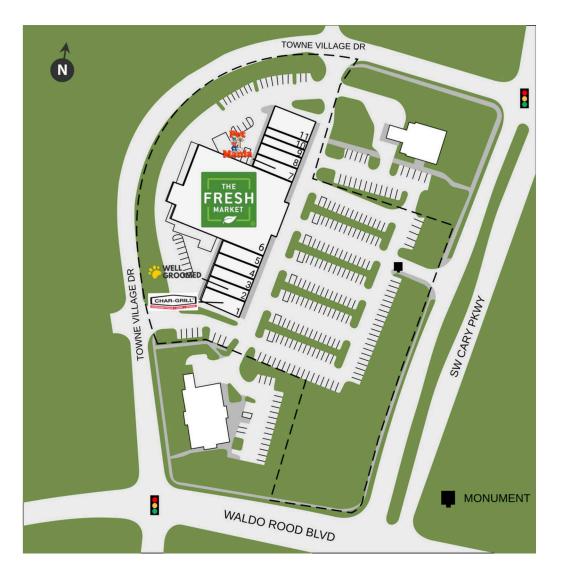

# **SHOPPES ON THE PARKWAY**

3655 SW Cary Parkway, Cary, NC 27513 TOTAL GLA: 40,007

# **SHOPPES ON THE PARKWAY**

3655 SW Cary Parkway, Cary, NC 27513 TOTAL GLA: 40,007

ShopOne Centers REIT, Inc. One Grand Central Place 60 East 42nd Street, Suite 464 New York, NY 10165

| SUITE | GLA    | TENANT                    |  |
|-------|--------|---------------------------|--|
| 1     | 1,925  | Char Grill                |  |
| 2     | 1,325  | Well Groomed Pets         |  |
| 3     | 1,625  | Q Toe Nail Spa            |  |
| 4     | 1,625  | Tia Shuang Massage        |  |
| 5     | 1,625  | SweeTea                   |  |
| 6     | 23,714 | The Fresh Market          |  |
| 7     | 1,625  | Pet Mania                 |  |
| 8     | 1,625  | European Cleaners         |  |
| 9     | 1,300  | #1 Chinese Restaurant     |  |
| 10    | 1,350  | Intentions Salon          |  |
| 11    | 2,268  | Wellness Pharmacy of Cary |  |