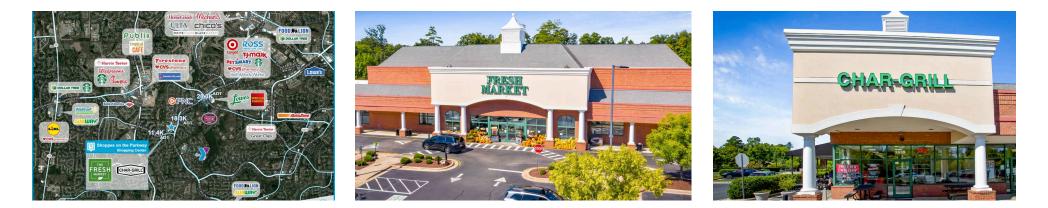

# **SHOPPES ON THE PARKWAY**

3655 SW Cary Parkway, Cary, NC 27513 TOTAL GLA: 40,007

#### **BRIEF DESCRIPTION**

Located approximately 6 miles south of the Research Triangle Park and 10 miles west of downtown Raleigh, Shoppes on the Parkway is a 40,007 SF neighborhood shopping center anchored by a high-performing Fresh Market. Positioned in the heart of the affluent and densely populated neighborhoods of Cary, NC, the property contains a diverse roster of local and regional tenants that provide necessity-goods and services that cater to the local residential population.