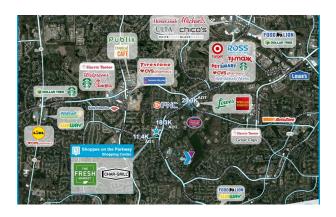

# **SHOPPES ON THE PARKWAY**

3655 SW Cary Parkway, Cary, NC 27513 TOTAL GLA: 40,007

#### **BRIEF DESCRIPTION**

Located approximately 6 miles south of the Research Triangle Park and 10 miles west of downtown Raleigh, Shoppes on the Parkway is a 40,007 SF neighborhood shopping center anchored by a high-performing Fresh Market. Positioned in the heart of the affluent and densely populated neighborhoods of Cary, NC, the property contains a diverse roster of local and regional tenants that provide necessity-goods and services that cater to the local residential population.

# **SHOPPES ON THE PARKWAY**

3655 SW Cary Parkway, Cary, NC 27513 TOTAL GLA: 40,007

| SUITE | GLA    | TENANT                    |
|-------|--------|---------------------------|
| 1     | 1,925  | Char Grill                |
| 2     | 1,325  | Well Groomed Pets         |
| 3     | 1,625  | Q Toe Nail Spa            |
| 4     | 1,625  | Tia Shuang Massage        |
| 5     | 1,625  | SweeTea                   |
| 6     | 23,714 | The Fresh Market          |
| 7     | 1,625  | Available                 |
| 8     | 1,625  | European Cleaners         |
| 9     | 1,300  | #1 Chinese Restaurant     |
| 10    | 1,350  | Intentions Salon          |
| 11    | 2,268  | Wellness Pharmacy of Cary |