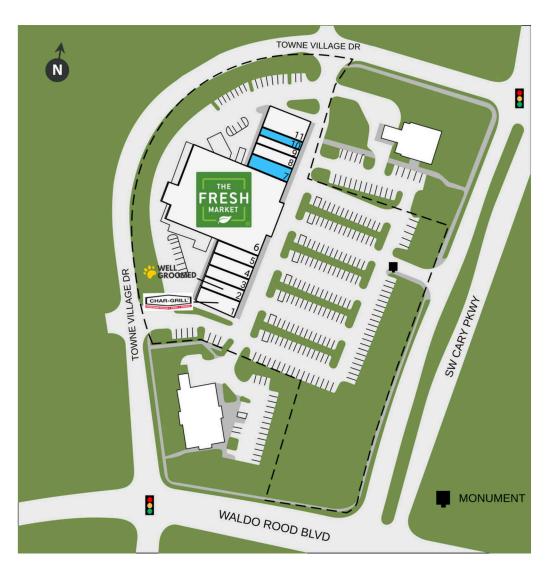

# **SHOPPES ON THE PARKWAY**

3655 SW Cary Parkway, Cary, NC 27513 TOTAL GLA: 40,007

# **SHOPPES ON THE PARKWAY**

3655 SW Cary Parkway, Cary, NC 27513 TOTAL GLA: 40,007

| SUITE | GLA    | TENANT                    |
|-------|--------|---------------------------|
| 1     | 1,925  | Char Grill                |
| 2     | 1,325  | Well Groomed Pets         |
| 3     | 1,625  | Q Toe Nail Spa            |
| 4     | 1,625  | Tia Shuang Massage        |
| 5     | 1,625  | SweeTea                   |
| 6     | 23,714 | The Fresh Market          |
| 7     | 1,625  | Available                 |
| 8     | 1,625  | European Cleaners         |
| 9     | 1,300  | #1 Chinese Restaurant     |
| 10    | 1,350  | Intentions Salon          |
| 11    | 2,268  | Wellness Pharmacy of Cary |