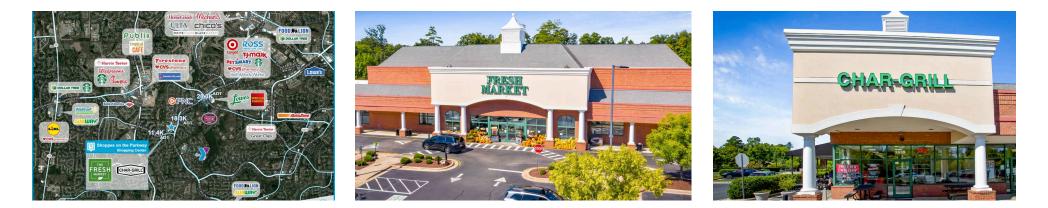

# **SHOPPES ON THE PARKWAY**

3655 SW Cary Parkway, Cary, NC 27513 TOTAL GLA: 40,007

#### **BRIEF DESCRIPTION**

Located approximately 6 miles south of the Research Triangle Park and 10 miles west of downtown Raleigh, Shoppes on the Parkway is a 40,007 SF neighborhood shopping center anchored by a high-performing Fresh Market. Positioned in the heart of the affluent and densely populated neighborhoods of Cary, NC, the property contains a diverse roster of local and regional tenants that provide necessity-goods and services that cater to the local residential population.

# **SHOPPES ON THE PARKWAY**

3655 SW Cary Parkway, Cary, NC 27513 TOTAL GLA: 40,007

ShopOne Centers REIT, Inc. One Grand Central Place 60 East 42nd Street, Suite 464 New York, NY 10165

| SUITE | GLA    | TENANT                    |  |
|-------|--------|---------------------------|--|
| 1     | 1,925  | Char Grill                |  |
| 2     | 1,325  | Well Groomed Pets         |  |
| 3     | 1,625  | Yo2 Nail Bar              |  |
| 4     | 1,625  | Refresh Spa               |  |
| 5     | 1,625  | SweeTea                   |  |
| 6     | 23,714 | The Fresh Market          |  |
| 7     | 1,625  | Available                 |  |
| 8     | 1,625  | European Cleaners         |  |
| 9     | 1,300  | Hibachi 88                |  |
| 10    | 1,350  | Intentions Salon          |  |
| 11    | 2,268  | Wellness Pharmacy of Cary |  |