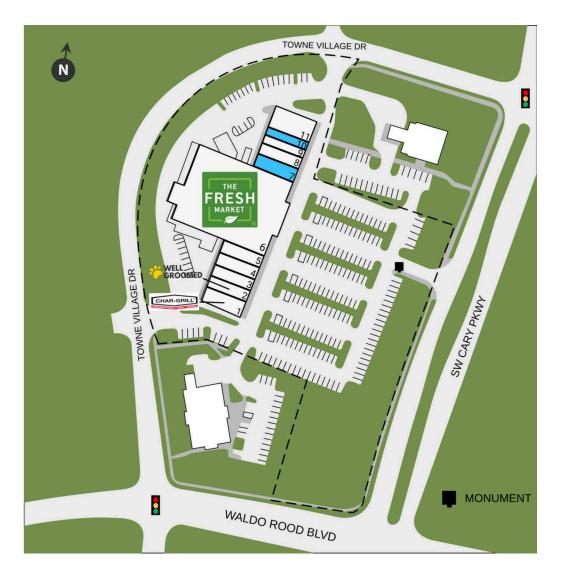

# **SHOPPES ON THE PARKWAY**

3655 SW Cary Parkway, Cary, NC 27513 TOTAL GLA: 40,007

ShopOne Centers REIT, Inc. One Grand Central Place 60 East 42nd Street, Suite 464 New York, NY 10165

| SUITE | GLA    | TENANT                    |  |
|-------|--------|---------------------------|--|
| 1     | 1,925  | Char Grill                |  |
| 2     | 1,325  | Well Groomed Pets         |  |
| 3     | 1,625  | Yo2 Nail Bar              |  |
| 4     | 1,625  | Refresh Spa               |  |
| 5     | 1,625  | SweeTea                   |  |
| 6     | 23,714 | The Fresh Market          |  |
| 7     | 1,625  | Available                 |  |
| 8     | 1,625  | European Cleaners         |  |
| 9     | 1,300  | Hibachi 88                |  |
| 10    | 1,350  | Intentions Salon          |  |
| 11    | 2,268  | Wellness Pharmacy of Cary |  |