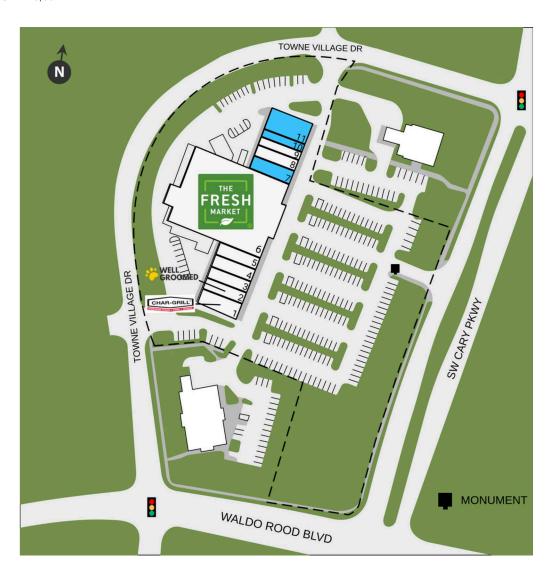

# **SHOPPES ON THE PARKWAY**

3655 SW Cary Parkway, Cary, NC 27513 TOTAL GLA: 40,007

| SUITE | GLA    | TENANT            |
|-------|--------|-------------------|
| 1     | 1,925  | Char Grill        |
| 2     | 1,325  | Well Groomed Pets |
| 3     | 1,625  | Yo2 Nail Bar      |
| 4     | 1,625  | Refresh Spa       |
| 5     | 1,625  | SweeTea           |
| 6     | 23,714 | The Fresh Market  |
| 7     | 1,625  | Available         |
| 8     | 1,625  | European Cleaners |
| 9     | 1,300  | Hibachi 88        |
| 10    | 1,350  | Intentions Salon  |
| 11    | 2,268  | Available         |