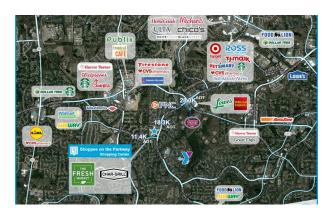

#### **BRIEF DESCRIPTION**

Located approximately 6 miles south of the Research Triangle Park and 10 miles west of downtown Raleigh, Shoppes on the Parkway is a 40,007 SF neighborhood shopping center anchored by a high-performing Fresh Market. Positioned in the heart of the affluent and densely populated neighborhoods of Cary, NC, the property contains a diverse roster of local and regional tenants that provide necessity-goods and services that cater to the local residential population.

### **TRAFFIC COUNTS**

| Total           | 29,700 |
|-----------------|--------|
| SW Cary Pkwy    | 18,300 |
| Waldo Rood Blvd | 11,400 |