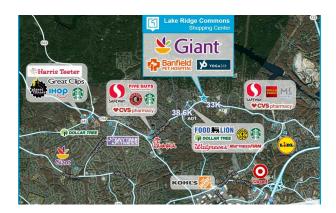

# **LAKE RIDGE COMMONS**

ShopOne®

12445 Hedges Run Drive, Woodbridge, VA 22192 TOTAL GLA: 74,367

#### **BRIEF DESCRIPTION**

Lake Ridge Commons is a 74,367 square foot neighborhood shopping center, anchored by Giant, located 20 miles southwest of Washington D.C in the affluent suburb of Woodbridge, Virginia. Situated at the corner of Old Bridge Road and Hedges Run Drive, Giant has operated at this location since construction in 1987 and serves over 80,000 residents within a three-mile radius.

#### **TRAFFIC COUNTS**

| Total           | 33,000 |
|-----------------|--------|
| Old Bridge Road | 33,000 |

### **BULLET POINTS**

• County: Prince William

• Type: Retail

• Year Built: 1987

• Metro Area: Washington, D.C.