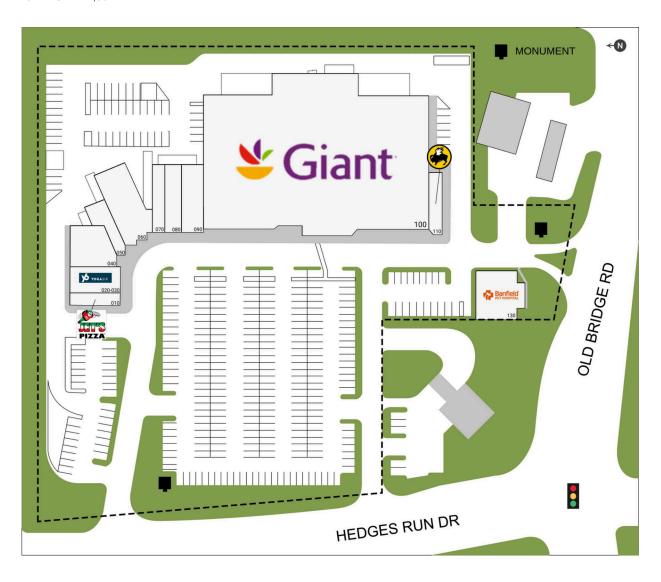

# **LAKE RIDGE COMMONS**

12445 Hedges Run Drive, Woodbridge, VA 22192 TOTAL GLA: 74,367

| SUITE   | GLA    | TENANT                 |
|---------|--------|------------------------|
| 010     | 1,090  | Jet's Pizza            |
| 020-030 | 2,080  | YogaSix                |
| 040     | 2,724  | Asanka                 |
| 050     | 1,462  | Paymore                |
| 060     | 4,188  | Vivian Nail Bar & Spa  |
| 070     | 1,397  | Lake Ridge Barber Shop |
| 080     | 1,752  | Hunan Garden           |
| 090     | 2,408  | Family Dentistry       |
| 100     | 52,706 | Giant                  |
| 110     | 1,388  | Buffalo Wild Wings GO  |
| 130     | 3,172  | Banfield Pet Hospital  |