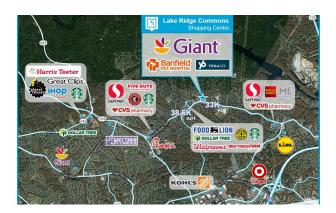

# **LAKE RIDGE COMMONS**

12445 Hedges Run Drive, Woodbridge, VA 22192 TOTAL GLA: 74,367

#### **BRIEF DESCRIPTION**

Lake Ridge Commons is a 74,367 square foot neighborhood shopping center, anchored by Giant, located 20 miles southwest of Washington D.C in the affluent suburb of Woodbridge, Virginia. Situated at the corner of Old Bridge Road and Hedges Run Drive, Giant has operated at this location since construction in 1987 and serves over 80,000 residents within a three-mile radius.