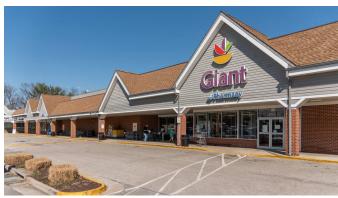

#### **BRIEF DESCRIPTION**

Lake Ridge Commons is a 74,367 square foot neighborhood shopping center, anchored by Giant, located 20 miles southwest of Washington D.C in the affluent suburb of Woodbridge, Virginia. Situated at the corner of Old Bridge Road and Hedges Run Drive, Giant has operated at this location since construction in 1987 and serves over 80,000 residents within a three-mile radius.

# **LAKE RIDGE COMMONS**

12445 Hedges Run Drive, Woodbridge, VA 22192 TOTAL GLA: 74,367

| SUITE   | GLA    | TENANT                 |
|---------|--------|------------------------|
| 010     | 1,090  | Available              |
| 020-030 | 2,080  | YogaSix                |
| 040     | 2,724  | Asanka                 |
| 050     | 1,462  | Paymore                |
| 060     | 4,188  | Vivian Nail Bar & Spa  |
| 070     | 1,397  | Lake Ridge Barber Shop |
| 080     | 1,752  | Hunan Garden           |
| 090     | 2,408  | Family Dentistry       |
| 100     | 52,706 | Giant                  |
| 110     | 1,388  | Available              |
| 130     | 3,172  | Banfield Pet Hospital  |