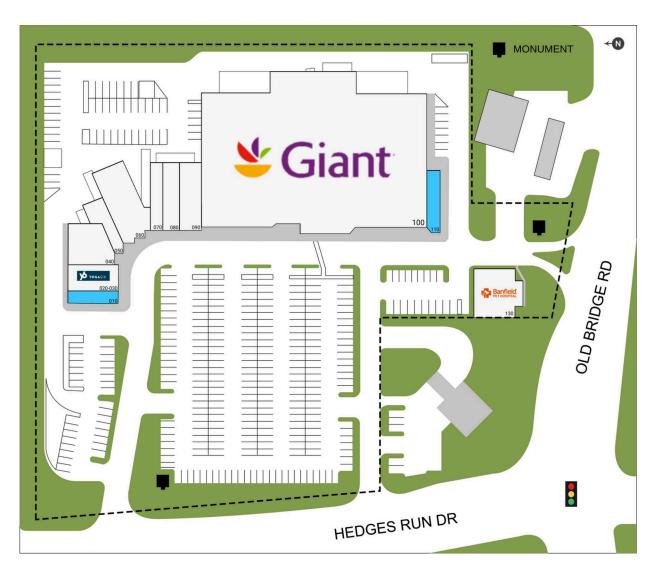

# **LAKE RIDGE COMMONS**

12445 Hedges Run Drive, Woodbridge, VA 22192 TOTAL GLA: 74,367

# **LAKE RIDGE COMMONS**

12445 Hedges Run Drive, Woodbridge, VA 22192 TOTAL GLA: 74,367

| SUITE   | GLA    | TENANT                 |
|---------|--------|------------------------|
| 010     | 1,090  | Available              |
| 020-030 | 2,080  | YogaSix                |
| 040     | 2,724  | Asanka                 |
| 050     | 1,462  | Paymore                |
| 060     | 4,188  | Vivian Nail Bar & Spa  |
| 070     | 1,397  | Lake Ridge Barber Shop |
| 080     | 1,752  | Hunan Garden           |
| 090     | 2,408  | Family Dentistry       |
| 100     | 52,706 | Giant                  |
| 110     | 1,388  | Available              |
| 130     | 3,172  | Banfield Pet Hospital  |