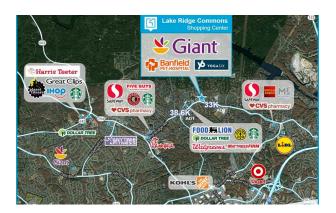

#### **BRIEF DESCRIPTION**

Lake Ridge Commons is a 74,367 square foot neighborhood shopping center, anchored by Giant, located 20 miles southwest of Washington D.C in the affluent suburb of Woodbridge, Virginia. Situated at the corner of Old Bridge Road and Hedges Run Drive, Giant has operated at this location since construction in 1987 and serves over 80,000 residents within a three-mile radius.

#### **TRAFFIC COUNTS**

| Total           | 33,000 |
|-----------------|--------|
| Old Bridge Road | 33,000 |