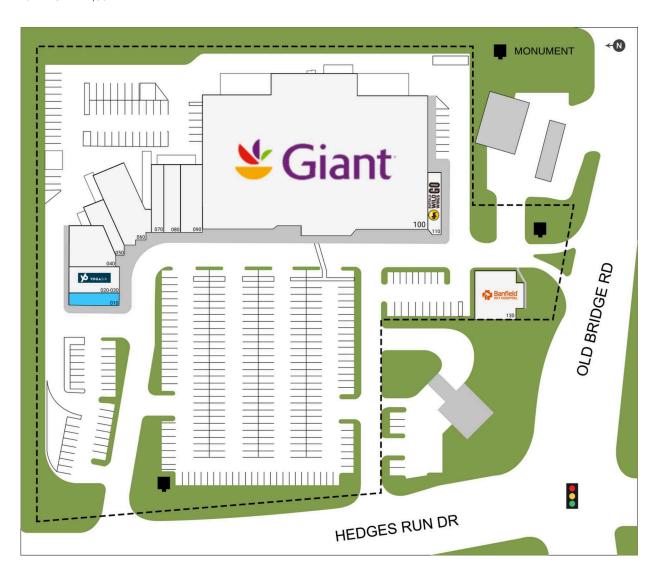

# **LAKE RIDGE COMMONS**

12445 Hedges Run Drive, Woodbridge, VA 22192 TOTAL GLA: 74,367

| SUITE   | GLA    | TENANT                 |
|---------|--------|------------------------|
| 010     | 1,090  | Available              |
| 020-030 | 2,080  | YogaSix                |
| 040     | 2,724  | Asanka                 |
| 050     | 1,462  | Paymore                |
| 060     | 4,188  | Vivian Nail Bar & Spa  |
| 070     | 1,397  | Lake Ridge Barber Shop |
| 080     | 1,752  | Hunan Garden           |
| 090     | 2,408  | Family Dentistry       |
| 100     | 52,706 | Giant                  |
| 110     | 1,388  | Buffalo Wild Wings GO  |
| 130     | 3,172  | Banfield Pet Hospital  |
|         |        |                        |