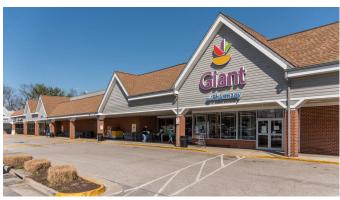

#### **BRIEF DESCRIPTION**

Lake Ridge Commons is a 74,367 square foot neighborhood shopping center, anchored by Giant, located 20 miles southwest of Washington D.C in the affluent suburb of Woodbridge, Virginia. Situated at the corner of Old Bridge Road and Hedges Run Drive, Giant has operated at this location since construction in 1987 and serves over 80,000 residents within a three-mile radius.

# **LAKE RIDGE COMMONS**

12445 Hedges Run Drive, Woodbridge, VA 22192 TOTAL GLA: 74,367

| SUITE   | GLA    | TENANT                 |
|---------|--------|------------------------|
| 010     | 1,090  | Jet's Pizza            |
| 020-030 | 2,080  | YogaSix                |
| 040     | 2,724  | Asanka                 |
| 050     | 1,462  | Paymore                |
| 060     | 4,188  | Vivian Nail Bar & Spa  |
| 070     | 1,397  | Lake Ridge Barber Shop |
| 080     | 1,752  | Hunan Garden           |
| 090     | 2,408  | Family Dentistry       |
| 100     | 52,706 | Giant                  |
| 110     | 1,388  | Buffalo Wild Wings GO  |
| 130     | 3,172  | Banfield Pet Hospital  |