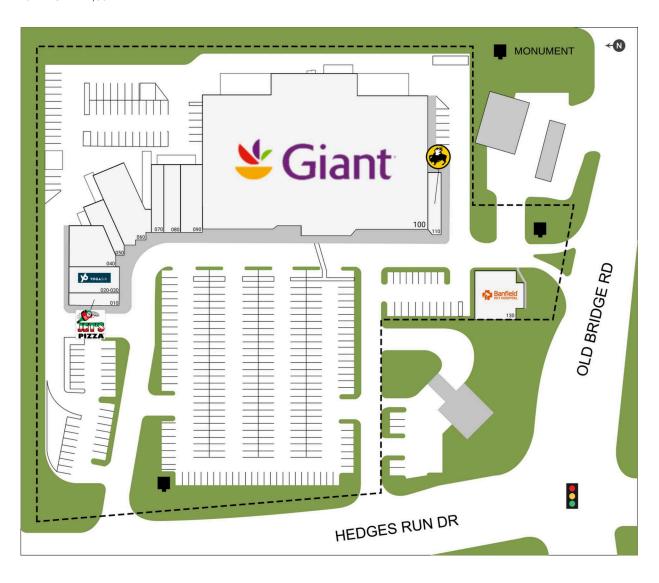

# **LAKE RIDGE COMMONS**

ShopOne®

12445 Hedges Run Drive, Woodbridge, VA 22192 TOTAL GLA: 74,367

# **LAKE RIDGE COMMONS**

12445 Hedges Run Drive, Woodbridge, VA 22192 TOTAL GLA: 74,367

| SUITE   | GLA    | TENANT                 |
|---------|--------|------------------------|
| 010     | 1,090  | Jet's Pizza            |
| 020-030 | 2,080  | YogaSix                |
| 040     | 2,724  | Asanka                 |
| 050     | 1,462  | Paymore                |
| 060     | 4,188  | Vivian Nail Bar & Spa  |
| 070     | 1,397  | Lake Ridge Barber Shop |
| 080     | 1,752  | Hunan Garden           |
| 090     | 2,408  | Family Dentistry       |
| 100     | 52,706 | Giant                  |
| 110     | 1,388  | Buffalo Wild Wings GO  |
| 130     | 3,172  | Banfield Pet Hospital  |