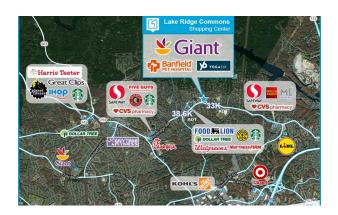

#### **BRIEF DESCRIPTION**

Lake Ridge Commons is a 74,367 square foot neighborhood shopping center, anchored by Giant, located 20 miles southwest of Washington D.C in the affluent suburb of Woodbridge, Virginia. Situated at the corner of Old Bridge Road and Hedges Run Drive, Giant has operated at this location since construction in 1987 and serves over 80,000 residents within a three-mile radius.

## **DEMOGRAPHICS**

| 2024 ESTIMATES | POPULATION | HOUSEHOLDS | HH INCOME |
|----------------|------------|------------|-----------|
| 1-Mile         | 19,167     | 6,929      | \$110,409 |
| 3-Mile         | 83,451     | 28,436     | \$128,336 |
| 5-Mile         | 217,079    | 71,946     | \$132,344 |

#### **TRAFFIC COUNTS**

| Total           | 33,000 |
|-----------------|--------|
| Old Bridge Road | 33,000 |

### **BULLET POINTS**

• County: Prince William

• Type: Retail

Year Built: 1987

• Metro Area: Washington, D.C.