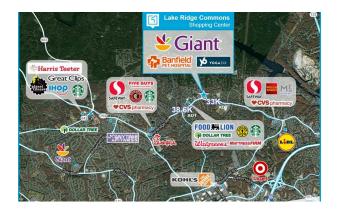

#### **BRIEF DESCRIPTION**

Lake Ridge Commons is a 74,367 square foot neighborhood shopping center, anchored by Giant, located 20 miles southwest of Washington D.C in the affluent suburb of Woodbridge, Virginia. Situated at the corner of Old Bridge Road and Hedges Run Drive, Giant has operated at this location since construction in 1987 and serves over 80,000 residents within a three-mile radius.

## DEMOGRAPHICS

| 2022 ESTIMATES | POPULATION | HOUSEHOLDS | HH INCOME | TRAFFIC COUNTS  |        |
|----------------|------------|------------|-----------|-----------------|--------|
| 1-Mile         | 19,313     | 6,952      | \$135,980 | Total           | 33,000 |
| 3-Mile         | 84,694     | 28,609     | \$153,324 | Old Bridge Road | 33,000 |
| 5-Mile         | 220,199    | 71,962     | \$157,192 |                 |        |