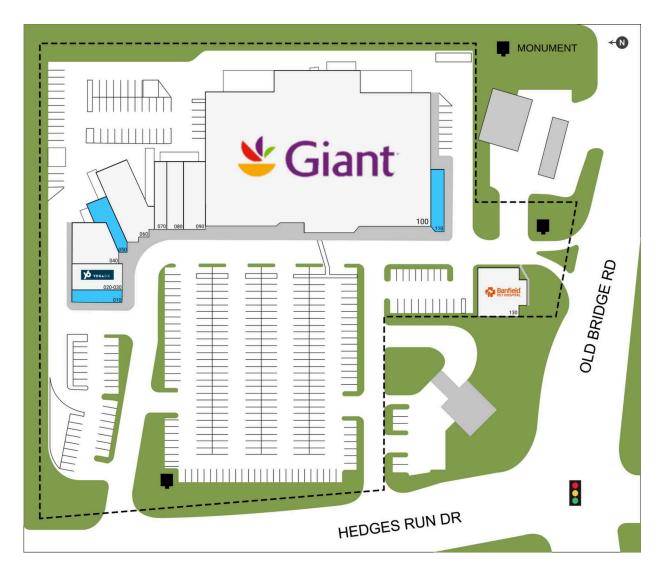

#### SUITE GLA **TENANT** 020-030 2,080 YogaSix 040 2,724 Asanka Vivian Nail Bar & Spa 060 4,188 Lake Ridge Barber Shop 070 1,397 1,752 Hunan Garden 080 090 2,408 Family Dentistry 52,706 100 Giant 130 3,172 Banfield Pet Hospital