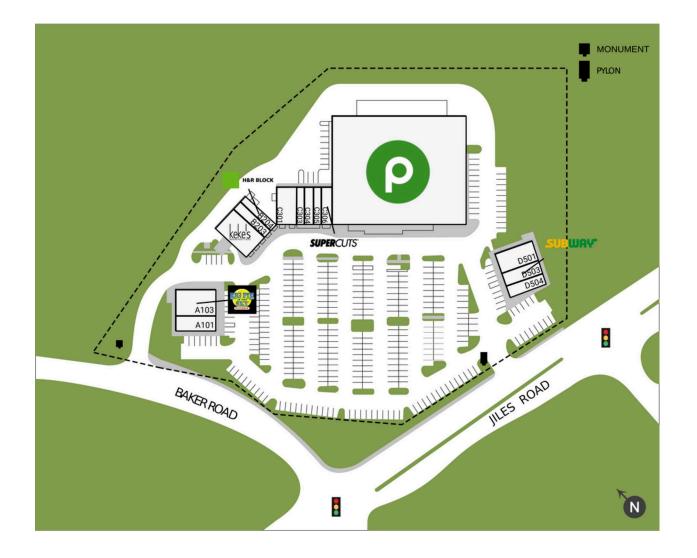

# **KENNESAW WALK**

2090 Baker Road, Kennesaw, GA 30144 TOTAL GLA: 68,774

#### **BRIEF DESCRIPTION**

Kennesaw Walk is a 68,744 SF neighborhood shopping center anchored by Publix, the second largest grocer by market share in Georgia. The property is situated in a highly desirable and growing suburban Atlanta submarket. The center features a diversified and seasoned shop tenant mix with 55% of the shops being in business at Kennesaw Walk since it was built in 2004. The center is nestled between Baker Road and Jiles Road seeing nearly 31,000 ADT.

| SUITE | GLA    | TENANT                           |  |
|-------|--------|----------------------------------|--|
| A101  | 1,544  | Jeremiah's Italian Ice           |  |
| A103  | 3,505  | Big Pie in the Sky               |  |
| B201  | 3,600  | Keke's Breakfast Cafe            |  |
| B203  | 1,080  | China Wok                        |  |
| B204  | 1,080  | H&R Block                        |  |
| C301  | 2,520  | Kick Atlanta                     |  |
| C303  | 1,080  | Bestie Vibes                     |  |
| C304  | 1,080  | Pak Mail                         |  |
| C305  | 1,080  | Joan International Beauty Supply |  |
| C306  | 1,440  | Supercuts                        |  |
| D501  | 2,880  | Nail Shadow                      |  |
| D503  | 1,440  | Subway                           |  |
| D504  | 1,440  | Las Tejitas                      |  |
| 400   | 44,840 | Publix                           |  |