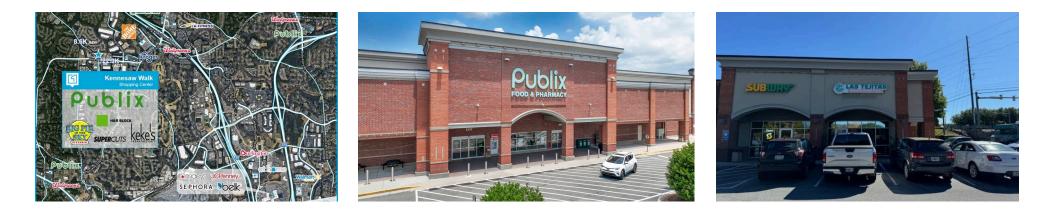

# **KENNESAW WALK**

2090 Baker Road, Kennesaw, GA 30144 TOTAL GLA: 68,774

#### **BRIEF DESCRIPTION**

Kennesaw Walk is a 68,744 SF neighborhood shopping center anchored by Publix, the second largest grocer by market share in Georgia. The property is situated in a highly desirable and growing suburban Atlanta submarket. The center features a diversified and seasoned shop tenant mix with 55% of the shops being in business at Kennesaw Walk since it was built in 2004. The center is nestled between Baker Road and Jiles Road seeing nearly 31,000 ADT.

| SUITE | GLA    | TENANT                           |  |
|-------|--------|----------------------------------|--|
| A101  | 1,544  | Jeremiah's Italian Ice           |  |
| A103  | 3,505  | Big Pie in the Sky               |  |
| B201  | 3,600  | Keke's Breakfast Cafe            |  |
| B203  | 1,080  | China Wok                        |  |
| B204  | 1,080  | H&R Block                        |  |
| C301  | 2,520  | Kick Atlanta                     |  |
| C303  | 1,080  | Bestie Vibes                     |  |
| C304  | 1,080  | Pak Mail                         |  |
| C305  | 1,080  | Joan International Beauty Supply |  |
| C306  | 1,440  | Supercuts                        |  |
| D501  | 2,880  | Nail Shadow                      |  |
| D503  | 1,440  | Subway                           |  |
| D504  | 1,440  | Las Tejitas                      |  |
| 400   | 44,840 | Publix                           |  |