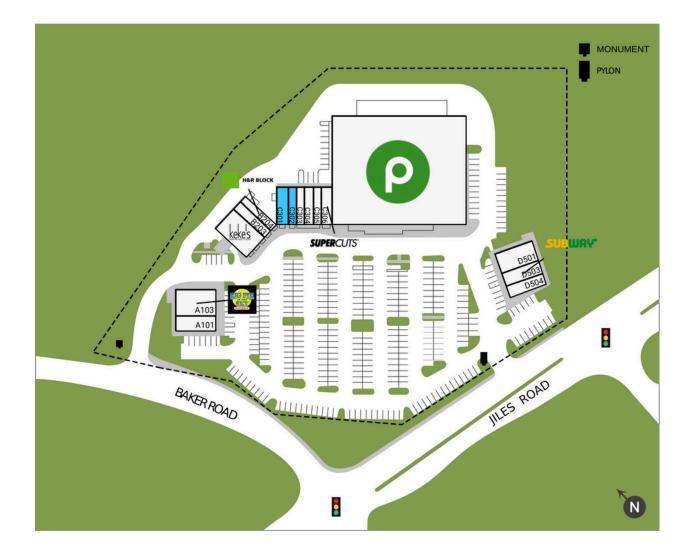

| SUITE | GLA    | TENANT                           |  |
|-------|--------|----------------------------------|--|
| A101  | 1,544  | Jeremiah's Italian Ice           |  |
| A103  | 3,505  | Big Pie in the Sky               |  |
| B201  | 3,600  | Keke's Breakfast Cafe            |  |
| B203  | 1,080  | China Wok                        |  |
| B204  | 1,080  | H&R Block                        |  |
| C301  | 1,440  | Available                        |  |
| C302  | 1,080  | Available                        |  |
| C303  | 1,080  | Bestie Vibes                     |  |
| C304  | 1,080  | Pak Mail                         |  |
| C305  | 1,080  | Joan International Beauty Supply |  |
| C306  | 1,440  | Supercuts                        |  |
| D501  | 2,880  | Nail Shadow                      |  |
| D503  | 1,440  | Subway                           |  |
| D504  | 1,440  | Las Tejitas                      |  |
| 400   | 44,840 | Publix                           |  |