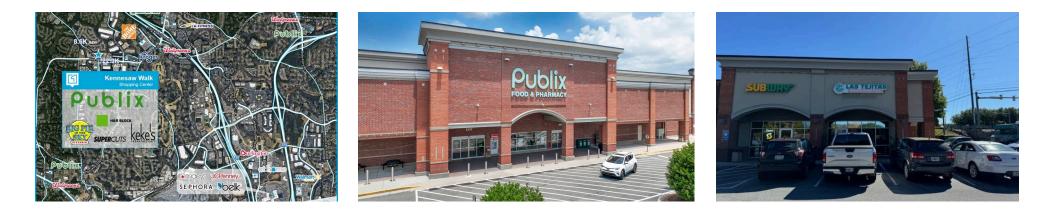

# **KENNESAW WALK**

2090 Baker Road, Kennesaw, GA 30144 TOTAL GLA: 68,774

### **BRIEF DESCRIPTION**

Kennesaw Walk is a 68,744 SF neighborhood shopping center anchored by Publix, the second largest grocer by market share in Georgia. The property is situated in a highly desirable and growing suburban Atlanta submarket. The center features a diversified and seasoned shop tenant mix with 55% of the shops being in business at Kennesaw Walk since it was built in 2004. The center is nestled between Baker Road and Jiles Road seeing nearly 31,000 ADT.

| SUITE | GLA    | TENANT                           |  |
|-------|--------|----------------------------------|--|
| A101  | 1,544  | Jeremiah's Italian Ice           |  |
| A103  | 3,505  | Big Pie in the Sky               |  |
| B201  | 3,600  | Keke's Breakfast Cafe            |  |
| B203  | 1,080  | China Wok                        |  |
| B204  | 1,080  | H&R Block                        |  |
| C301  | 1,440  | Available                        |  |
| C302  | 1,080  | Available                        |  |
| C303  | 1,080  | Bestie Vibes                     |  |
| C304  | 1,080  | Pak Mail                         |  |
| C305  | 1,080  | Joan International Beauty Supply |  |
| C306  | 1,440  | Supercuts                        |  |
| D501  | 2,880  | Nail Shadow                      |  |
| D503  | 1,440  | Subway                           |  |
| D504  | 1,440  | Las Tejitas                      |  |
| 400   | 44,840 | Publix                           |  |