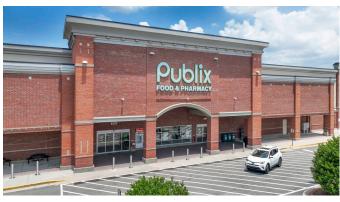

#### **BRIEF DESCRIPTION**

Kennesaw Walk is a 68,744 SF neighborhood shopping center anchored by Publix, the second largest grocer by market share in Georgia. The property is situated in a highly desirable and growing suburban Atlanta submarket. The center features a diversified and seasoned shop tenant mix with 55% of the shops being in business at Kennesaw Walk since it was built in 2004. The center is nestled between Baker Road and Jiles Road seeing nearly 31,000 ADT.

# **KENNESAW WALK**

2090 Baker Road, Kennesaw, GA 30144 TOTAL GLA: 68,774

| SUITE | GLA    | TENANT                           |
|-------|--------|----------------------------------|
| A101  | 1,544  | Jeremiah's Italian Ice           |
| A103  | 3,505  | Big Pie in the Sky               |
| B201  | 3,600  | Keke's Breakfast Cafe            |
| B203  | 1,080  | China Wok                        |
| B204  | 1,080  | H&R Block                        |
| C301  | 2,520  | Kick Atlanta                     |
| C303  | 1,080  | Bestie Vibes                     |
| C304  | 1,080  | Pak Mail                         |
| C305  | 1,080  | Joan International Beauty Supply |
| C306  | 1,440  | Supercuts                        |
| D501  | 2,880  | Nail Shadow                      |
| D503  | 1,440  | Subway                           |
| D504  | 1,440  | Las Tejitas                      |
| 400   | 44,840 | Publix                           |
|       |        |                                  |