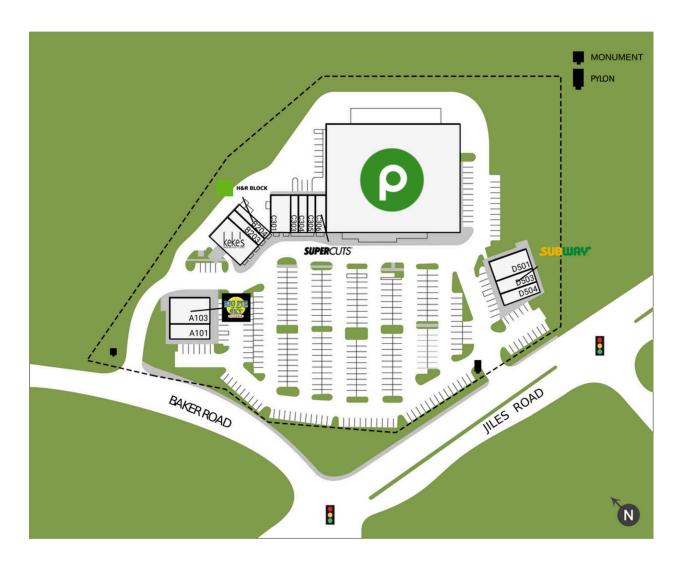

## **KENNESAW WALK**

2090 Baker Road, Kennesaw, GA 30144 TOTAL GLA: 68,774

#### **BRIEF DESCRIPTION**

Kennesaw Walk is a 68,744 SF neighborhood shopping center anchored by Publix, the second largest grocer by market share in Georgia. The property is situated in a highly desirable and growing suburban Atlanta submarket. The center features a diversified and seasoned shop tenant mix with 55% of the shops being in business at Kennesaw Walk since it was built in 2004. The center is nestled between Baker Road and Jiles Road seeing nearly 31,000 ADT.

# **KENNESAW WALK**

2090 Baker Road, Kennesaw, GA 30144 TOTAL GLA: 68,774

| SUITE | GLA    | TENANT                           |
|-------|--------|----------------------------------|
| A101  | 1,544  | Jeremiah's Italian Ice           |
| A103  | 3,505  | Big Pie in the Sky               |
| B201  | 3,600  | Keke's Breakfast Cafe            |
| B203  | 1,080  | China Wok                        |
| B204  | 1,080  | H&R Block                        |
| C301  | 2,520  | Kick Atlanta                     |
| C303  | 1,080  | Bestie Vibes                     |
| C304  | 1,080  | Pak Mail                         |
| C305  | 1,080  | Joan International Beauty Supply |
| C306  | 1,440  | Supercuts                        |
| D501  | 2,880  | Nail Shadow                      |
| D503  | 1,440  | Subway                           |
| D504  | 1,440  | Las Tejitas                      |
| 400   | 44,840 | Publix                           |
|       |        |                                  |