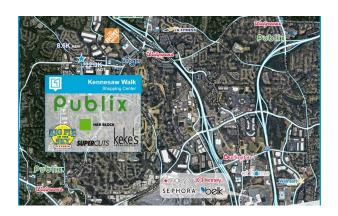

## **KENNESAW WALK**

2090 Baker Road, Kennesaw, GA 30144 TOTAL GLA: 68,774

#### **BRIEF DESCRIPTION**

Kennesaw Walk is a 68,744 SF neighborhood shopping center anchored by Publix, the second largest grocer by market share in Georgia. The property is situated in a highly desirable and growing suburban Atlanta submarket. The center features a diversified and seasoned shop tenant mix with 55% of the shops being in business at Kennesaw Walk since it was built in 2004. The center is nestled between Baker Road and Jiles Road seeing nearly 31,000 ADT.

# **KENNESAW WALK**

2090 Baker Road, Kennesaw, GA 30144 TOTAL GLA: 68,774

| SUITE | GLA    | TENANT                           |
|-------|--------|----------------------------------|
| A101  | 1,544  | Jeremiah's Italian Ice           |
| A103  | 3,505  | Big Pie in the Sky               |
| B201  | 3,600  | Keke's Breakfast Cafe            |
| B203  | 1,080  | China Wok                        |
| B204  | 1,080  | H&R Block                        |
| C301  | 2,520  | Kick Atlanta                     |
| C303  | 1,080  | Bestie Vibes                     |
| C304  | 1,080  | Pak Mail                         |
| C305  | 1,080  | Joan International Beauty Supply |
| C306  | 1,440  | Supercuts                        |
| D501  | 2,880  | Nail Shadow                      |
| D503  | 1,440  | Subway                           |
| D504  | 1,440  | Las Tejitas                      |
| 400   | 44,840 | Publix                           |
|       |        |                                  |