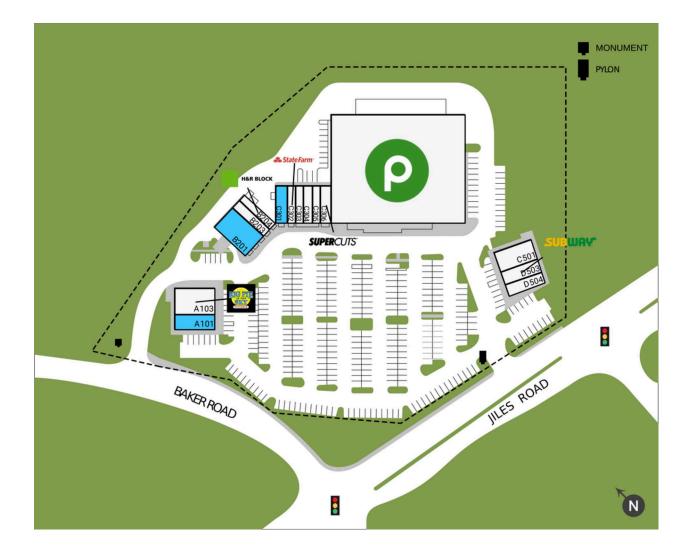

| SUITE | GLA    | TENANT                           |
|-------|--------|----------------------------------|
| A101  | 1,544  | Available                        |
| A103  | 3,505  | Big Pie in the Sky               |
| B201  | 3,600  | Available                        |
| B203  | 1,080  | China Wok                        |
| B204  | 1,080  | H&R Block                        |
| C301  | 1,440  | Available                        |
| C302  | 1,080  | State Farm                       |
| C303  | 1,080  | Bestie Vibes                     |
| C304  | 1,080  | Pak Mail                         |
| C305  | 1,080  | Joan International Beauty Supply |
| C306  | 1,440  | Supercuts                        |
| C501  | 2,880  | Palazzo Nail Salon               |
| D503  | 1,440  | Subway                           |
| D504  | 1,440  | Chilito's                        |
| 400   | 44,840 | Publix                           |