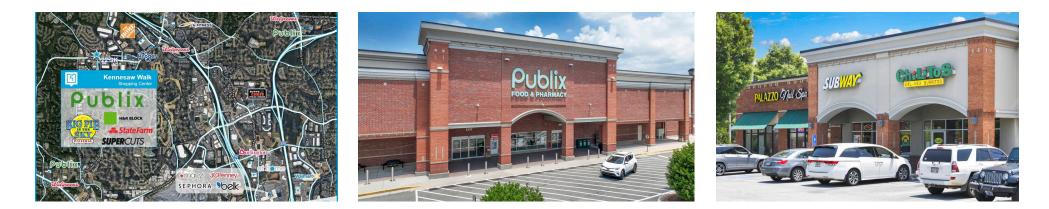

# **KENNESAW WALK**

2090 Baker Road, Kennesaw, GA 30144 TOTAL GLA: 68,774

### **BRIEF DESCRIPTION**

Kennesaw Walk is a 68,744 SF neighborhood shopping center anchored by Publix, the second largest grocer by market share in Georgia. The property is situated in a highly desirable and growing suburban Atlanta submarket. The center features a diversified and seasoned shop tenant mix with 55% of the shops being in business at Kennesaw Walk since it was built in 2004. The center is nestled between Baker Road and Jiles Road seeing nearly 31,000 ADT.

| SUITE | GLA    | TENANT                           |
|-------|--------|----------------------------------|
| A101  | 1,544  | Available                        |
| A103  | 3,505  | Big Pie in the Sky               |
| B201  | 3,600  | Available                        |
| B203  | 1,080  | China Wok                        |
| B204  | 1,080  | H&R Block                        |
| C301  | 1,440  | Available                        |
| C302  | 1,080  | State Farm                       |
| C303  | 1,080  | Bestie Vibes                     |
| C304  | 1,080  | Pak Mail                         |
| C305  | 1,080  | Joan International Beauty Supply |
| C306  | 1,440  | Supercuts                        |
| C501  | 2,880  | Palazzo Nail Salon               |
| D503  | 1,440  | Subway                           |
| D504  | 1,440  | Chilito's                        |
| 400   | 44,840 | Publix                           |