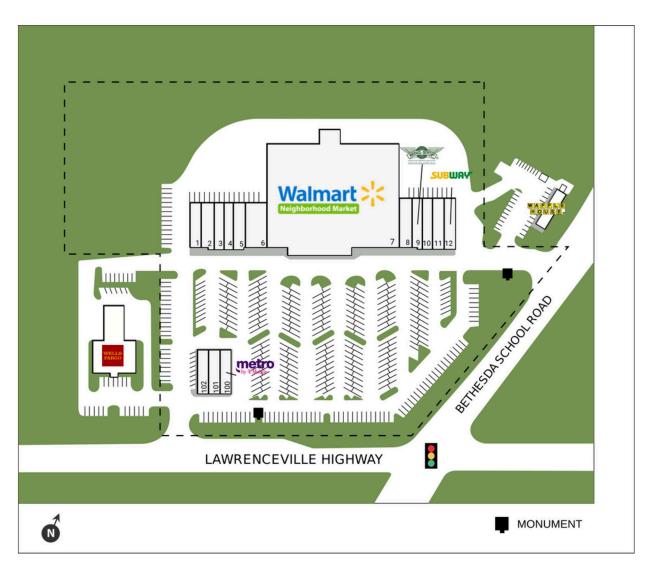

## **BETHESDA WALK**

3059 Lawrenceville Highway, Lawrenceville, GA 30044 TOTAL GLA: 68,721

#### **BRIEF DESCRIPTION**

Bethesda Walk is a 68,721 SF shopping center in Lawrenceville, GA belonging to Gwinnett County, which is the second fastest growing county in Georgia. Gwinnett County benefits from top ranking schools and it's location provides close connectivity to Atlanta's major highways. The center is anchored by a Walmart Neighborhood Market, which is a highly visited location is this dense market. Over 85% of Bethesda Walk's tenants have been operating at the property, and servicing the community for more than a decade.

# **BETHESDA WALK**

3059 Lawrenceville Highway, Lawrenceville, GA 30044 TOTAL GLA: 68,721

| SUITE | GLA    | TENANT                       |
|-------|--------|------------------------------|
| 1     | 1,600  | Pro Cleaners                 |
| 2     | 1,600  | Chamoy's Caribbean           |
| 3     | 1,600  | Marrowy Salon                |
| 4     | 1,600  | Bethesda Dental              |
| 5     | 1,600  | K&T Hair Salon               |
| 6     | 3,200  | Modern Nails                 |
| 7     | 44,271 | Walmart Neighborhood Market  |
| 8     | 1,600  | Rafa's Dominican Barber Shop |
| 9     | 1,600  | Wingstop Restaurant          |
| 10    | 1,600  | Mei Garden                   |
| 11    | 1,600  | Michoacana                   |
| 12    | 1,600  | Subway                       |
| 100   | 1,600  | Metro by T-Mobile            |
| 101   | 1,600  | El Sinaloense                |
| 102   | 1,600  | Italian Pie                  |
|       |        |                              |