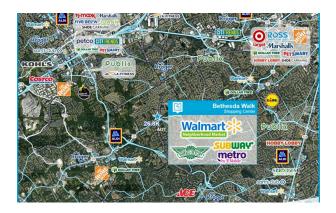

## **BETHESDA WALK**

3059 Lawrenceville Highway, Lawrenceville, GA 30044 TOTAL GLA: 68,721

#### **BRIEF DESCRIPTION**

Bethesda Walk is a 68,721 SF shopping center in Lawrenceville, GA belonging to Gwinnett County, which is the second fastest growing county in Georgia. Gwinnett County benefits from top ranking schools and it's location provides close connectivity to Atlanta's major highways. The center is anchored by a Walmart Neighborhood Market, which is a highly visited location is this dense market. Over 85% of Bethesda Walk's tenants have been operating at the property, and servicing the community for more than a decade.

# **BETHESDA WALK**

3059 Lawrenceville Highway, Lawrenceville, GA 30044 TOTAL GLA: 68,721

| SUITE | GLA    | TENANT                       |
|-------|--------|------------------------------|
| 1     | 1,600  | Pro Cleaners                 |
| 2     | 1,600  | Chamoy's Caribbean           |
| 3     | 1,600  | Marrowy Salon                |
| 4     | 1,600  | Bethesda Dental              |
| 5     | 1,600  | K&T Hair Salon               |
| 6     | 3,200  | Modern Nails                 |
| 7     | 44,271 | Walmart Neighborhood Market  |
| 8     | 1,600  | Rafa's Dominican Barber Shop |
| 9     | 1,600  | Wingstop Restaurant          |
| 10    | 1,600  | Mei Garden                   |
| 11    | 1,600  | Michoacana                   |
| 12    | 1,600  | Subway                       |
| 100   | 1,600  | Metro by T-Mobile            |
| 101   | 1,600  | El Sinaloense                |
| 102   | 1,600  | Italian Pie                  |
|       |        |                              |