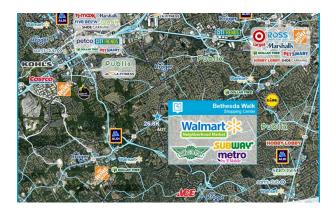

## **BETHESDA WALK**

3059 Lawrenceville Highway, Lawrenceville, GA 30044 TOTAL GLA: 68,721

#### **BRIEF DESCRIPTION**

Bethesda Walk is a 68,721 SF shopping center in Lawrenceville, GA belonging to Gwinnett County, which is the second fastest growing county in Georgia. Gwinnett County benefits from top ranking schools and it's location provides close connectivity to Atlanta's major highways. The center is anchored by a Walmart Neighborhood Market, which is a highly visited location is this dense market. Over 85% of Bethesda Walk's tenants have been operating at the property, and servicing the community for more than a decade.