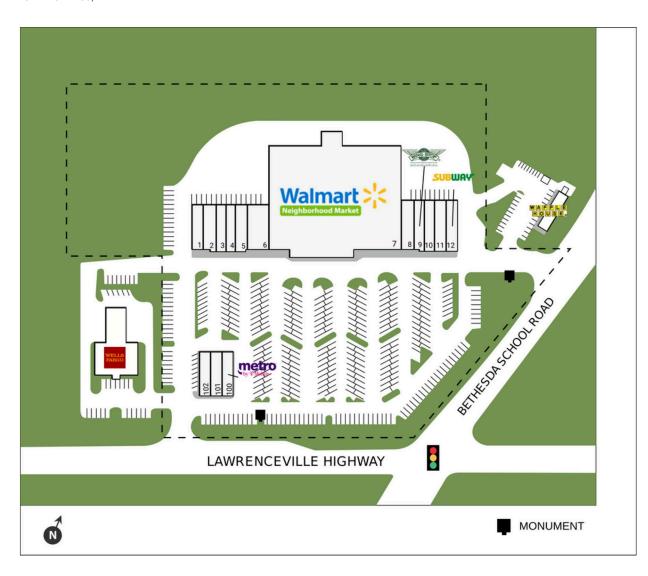

## **BETHESDA WALK**

3059 Lawrenceville Highway, Lawrenceville, GA 30044 TOTAL GLA: 68,721

#### **BRIEF DESCRIPTION**

Bethesda Walk is a 68,721 SF shopping center in Lawrenceville, GA belonging to Gwinnett County, which is the second fastest growing county in Georgia. Gwinnett County benefits from top ranking schools and it's location provides close connectivity to Atlanta's major highways. The center is anchored by a Walmart Neighborhood Market, which is a highly visited location is this dense market. Over 85% of Bethesda Walk's tenants have been operating at the property, and servicing the community for more than a decade.

# **BETHESDA WALK**

3059 Lawrenceville Highway, Lawrenceville, GA 30044 TOTAL GLA: 68,721

| SUITE | GLA    | TENANT                       |
|-------|--------|------------------------------|
| 1     | 1,600  | Pro Cleaners                 |
| 2     | 1,600  | Chamoy's Caribbean           |
| 3     | 1,600  | Marrowy Salon                |
| 4     | 1,600  | Bethesda Dental              |
| 5     | 1,600  | K&T Hair Salon               |
| 6     | 3,200  | Modern Nails                 |
| 7     | 44,271 | Walmart Neighborhood Market  |
| 8     | 1,600  | Rafa's Dominican Barber Shop |
| 9     | 1,600  | Wingstop Restaurant          |
| 10    | 1,600  | Mei Garden                   |
| 11    | 1,600  | Michoacana                   |
| 12    | 1,600  | Subway                       |
| 100   | 1,600  | Metro by T-Mobile            |
| 101   | 1,600  | El Sinaloense                |
| 102   | 1,600  | Italian Pie                  |
|       |        |                              |