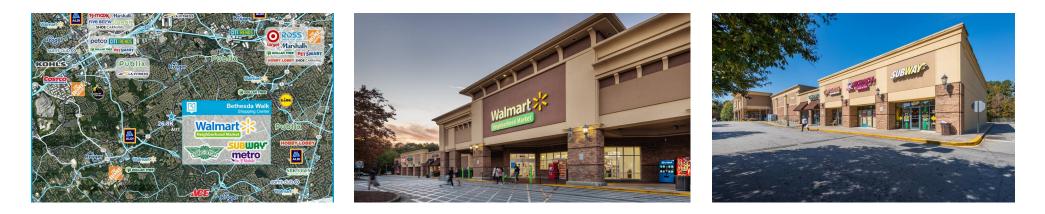

# **BETHESDA WALK**

3059 Lawrenceville Highway, Lawrenceville, GA 30044 TOTAL GLA: 68,721

### **BRIEF DESCRIPTION**

Bethesda Walk is a 68,721 SF shopping center in Lawrenceville, GA belonging to Gwinnett County, which is the second fastest growing county in Georgia. Gwinnett County benefits from top ranking schools and it's location provides close connectivity to Atlanta's major highways. The center is anchored by a Walmart Neighborhood Market, which is a highly visited location is this dense market. Over 85% of Bethesda Walk's tenants have been operating at the property, and servicing the community for more than a decade.