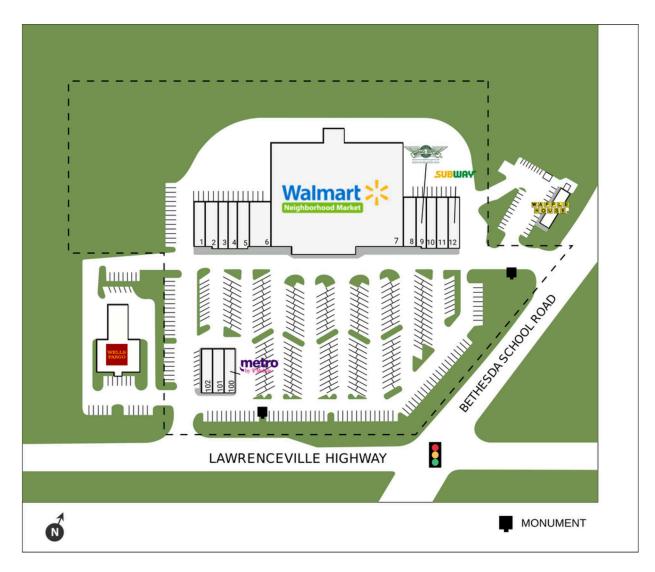

# **BETHESDA WALK**

3059 Lawrenceville Highway, Lawrenceville, GA 30044 TOTAL GLA: 68,721

| SUITE | GLA    | TENANT                       |  |
|-------|--------|------------------------------|--|
| 1     | 1,600  | Pro Cleaners                 |  |
| 2     | 1,600  | Chamoy's Caribbean           |  |
| 3     | 1,600  | Marrowy Salon                |  |
| 4     | 1,600  | Bethesda Dental              |  |
| 5     | 1,600  | K&T Hair Salon               |  |
| 6     | 3,200  | Modern Nails                 |  |
| 7     | 44,271 | Walmart Neighborhood Market  |  |
| 8     | 1,600  | Rafa's Dominican Barber Shop |  |
| 9     | 1,600  | Wingstop Restaurant          |  |
| 10    | 1,600  | Mei Garden                   |  |
| 11    | 1,600  | Michoacana                   |  |
| 12    | 1,600  | Subway                       |  |
| 100   | 1,600  | Metro by T-Mobile            |  |
| 101   | 1,600  | El Sinaloense                |  |
| 102   | 1,600  | Italian Pie                  |  |
|       |        |                              |  |